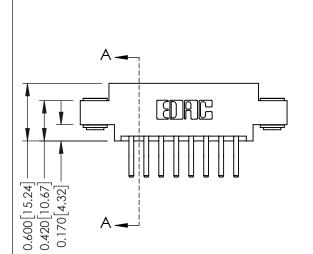

**Mounting Option** 

03-.116 (2.95) I.D. Floating Eyelets

**Contact Detail** 

560-Extender Board Bend (Code 523 Contacts) .156 [3.96] Contact Spacing x .200 [5.08] Row Spacing THIS IS A C.A.D. GENERATED DRAWING DO NOT MAKE MANUAL REVISIONS TO MASTER.