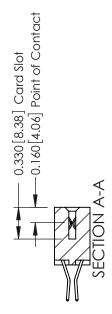

**Mounting Option** 

03-.116 (2.95) I.D. Floating Eyelets

**Contact Detail** 

560-Extender Board Bend (Code 523 Contacts) .156 [3.96] Contact Spacing x .200 [5.08] Row Spacing THIS IS A C.A.D. GENERATED DRAWING DO NOT MAKE MANUAL REVISIONS TO MASTER.