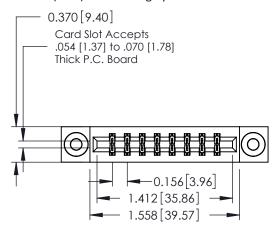

**Mounting Option** 

03-.116 (2.95) I.D. Floating Eyelets

**Contact Detail** 

560-Extender Board Bend (Code 523 Contacts) .156 [3.96] Contact Spacing x .200 [5.08] Row Spacing THIS IS A C.A.D. GENERATED DRAWING DO NOT MAKE MANUAL REVISIONS TO MASTER.