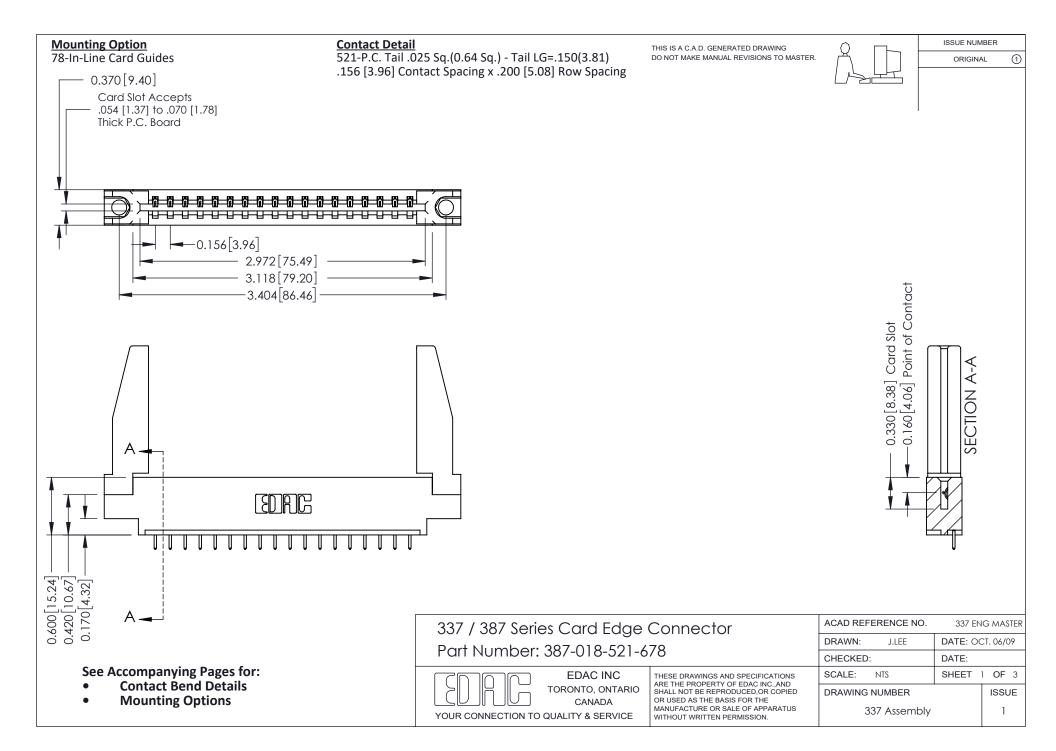

ISSUE NUMBER

ORIGINAL

1



| 337 / 387 Series Card Edge Connector<br>Contact Bend Detail           |                                                                                                                                                                                                  | ACAD REFERENCE NO. 337 E |                  | G MASTER      |
|-----------------------------------------------------------------------|--------------------------------------------------------------------------------------------------------------------------------------------------------------------------------------------------|--------------------------|------------------|---------------|
|                                                                       |