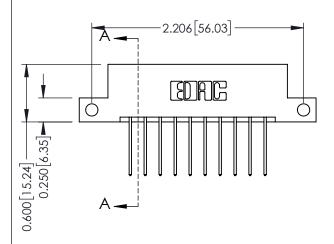

**Mounting Option** 

12-.128 (3.25) Dia. Side Mounting Holes

**Contact Detail** 

540-Wire Wrap .025 Sq.(0.64 Sq.) - Tail LG=.560(14.22) .156 [3.96] Contact Spacing x .200 [5.08] Row Spacing

THIS IS A C.A.D. GENERATED DRAWING DO NOT MAKE MANUAL REVISIONS TO MASTER.

## **See Accompanying Pages for:**

- **Contact Bend Details**
- **Mounting Options**

| 337 / 387 Series Card Edge Connector |
|--------------------------------------|
| Part Number: 387-020-540-212         |