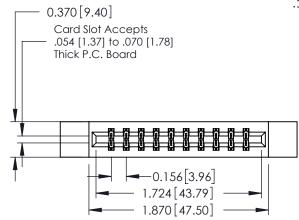

**Mounting Option** 

12-.128 (3.25) Dia. Side Mounting Holes

**Contact Detail** 

540-Wire Wrap .025 Sq.(0.64 Sq.) - Tail LG=.560(14.22) .156 [3.96] Contact Spacing x .200 [5.08] Row Spacing

THIS IS A C.A.D. GENERATED DRAWING DO NOT MAKE MANUAL REVISIONS TO MASTER.

## **See Accompanying Pages for:**

- **Contact Bend Details**
- **Mounting Options**

| 337 / 387 Series Card Edge Connector |
|--------------------------------------|
| Part Number: 387-020-540-212         |