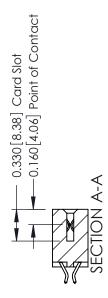

## **Mounting Option Contact Detail** 07-M3-0.5 Metric Threaded Inserts .156 [3.96] Contact Spacing x .200 [5.08] Row Spacing - 0.370[9.40] Card Slot Accepts .054 [1.37] to .070 [1.78] Thick P.C. Board -0.156[3.96]