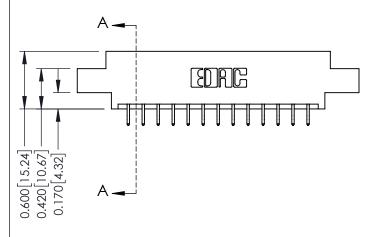

## **Mounting Option Contact Detail** 07-M3-0.5 Metric Threaded Inserts .156 [3.96] Contact Spacing x .200 [5.08] Row Spacing - 0.370[9.40] Card Slot Accepts .054 [1.37] to .070 [1.78] Thick P.C. Board -0.156[3.96]