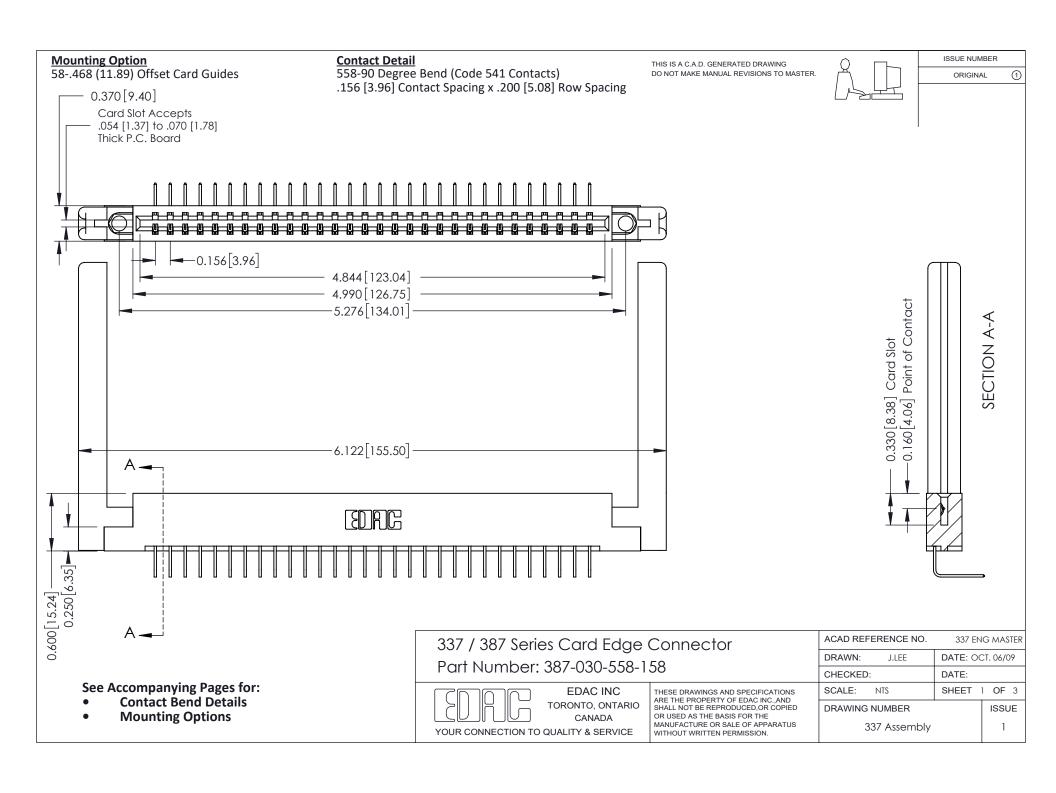

ISSUE NUMBER

ORIGINAL

1

| 337 / 387 Series Card Edge Connector<br>Contact Bend Detail           |                                                                                                                                                                                                  | ACAD REFERENCE NO. 337 E |                  | G MASTER      |
|-----------------------------------------------------------------------|--------------------------------------------------------------------------------------------------------------------------------------------------------------------------------------------------|--------------------------|------------------|---------------|
|                                                                       |                                                                                                                                                                                                  | DRAWN: J.LEE             | DATE: OCT. 06/09 |               |
|                                                                       |                                                                                                                                                                                                  | CHECKED: DATE:           |                  |               |
| EDAC INC TORONTO, ONTARIO CANADA YOUR CONNECTION TO QUALITY & SERVICE | THESE DRAWINGS AND SPECIFICATIONS ARE THE PROPERTY OF EDAC INC.,AND SHALL NOT BE REPRODUCED, OR COPIED OR USED AS THE BASIS FOR THE MANUFACTURE OR SALE OF APPARATUS WITHOUT WRITTEN PERMISSION. | SCALE: NTS               | SHEET            | 2 <b>OF</b> 3 |
|                                                                       |                                                                                                                                                                                                  | DRAWING NUMBER           |                  | ISSUE         |
|                                                                       |                                                                                                                                                                                                  | 337 Assembly             |                  | 1             |