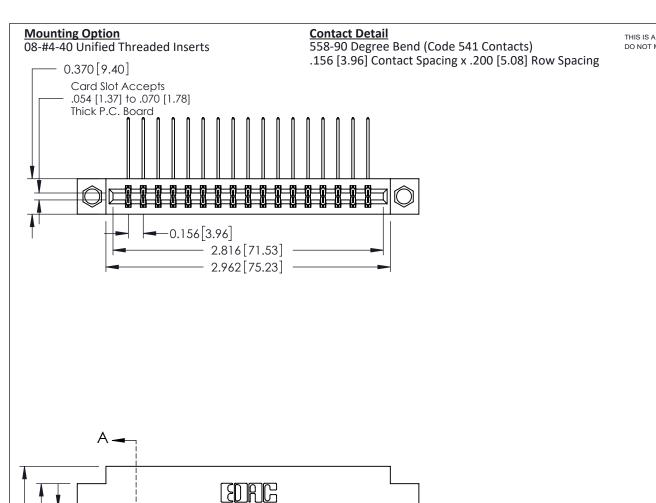

**See Accompanying Pages for:** 

- **Contact Bend Details**
- **Mounting Options**

0.600 [15.24] -0.420 [10.67] -0.170 [4.32] -

ISSUE NUMBER

ORIGINAL

1

| 337 / 387 Series Card Edge                                            | ACAD REFERENCE NO.                                                                                                                                                                              | 337 ENG MASTER |                  |               |
|-----------------------------------------------------------------------|-------------------------------------------------------------------------------------------------------------------------------------------------------------------------------------------------|----------------|------------------|---------------|
| Contact Bend Detail                                                   |                                                                                                                                                                                                 | DRAWN: J.LEE   | DATE: OCT. 06/09 |               |
|                                                                       |                                                                                                                                                                                                 | CHECKED:       | DATE:            |               |
| EDAC INC TORONTO, ONTARIO CANADA YOUR CONNECTION TO QUALITY & SERVICE | THESE DRAWINGS AND SPECIFICATIONS ARE THE PROPERTY OF EDAC INC.,AND SHALL NOT BE REPRODUCED,OR COPIED OR USED AS THE BASIS FOR THE MANUFACTURE OR SALE OF APPARATUS WITHOUT WRITTEN PERMISSION. | SCALE: NTS     | SHEET            | 2 <b>OF</b> 3 |
|                                                                       |                                                                                                                                                                                                 | DRAWING NUMBER |                  | ISSUE         |
|                                                                       |                                                                                                                                                                                                 | 337 Assembly   |                  | 1             |