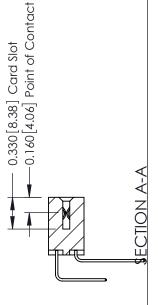

**See Accompanying Pages for:** 

- **Contact Bend Details**
- **Mounting Options**

0.600 [15.24] -0.420 [10.67] -0.170 [4.32] -

ISSUE NUMBER

ORIGINAL

1

| 337 / 387 Series Card Edge                                            | ACAD REFERENCE NO.                                                                                                                                                                              | 337 ENG MASTER |                  |               |
|-----------------------------------------------------------------------|-------------------------------------------------------------------------------------------------------------------------------------------------------------------------------------------------|----------------|------------------|---------------|
| Contact Bend Detail                                                   |                                                                                                                                                                                                 | DRAWN: J.LEE   | DATE: OCT. 06/09 |               |
|                                                                       |                                                                                                                                                                                                 | CHECKED:       | DATE:            |               |
| EDAC INC TORONTO, ONTARIO CANADA YOUR CONNECTION TO QUALITY & SERVICE | THESE DRAWINGS AND SPECIFICATIONS ARE THE PROPERTY OF EDAC INC.,AND SHALL NOT BE REPRODUCED,OR COPIED OR USED AS THE BASIS FOR THE MANUFACTURE OR SALE OF APPARATUS WITHOUT WRITTEN PERMISSION. | SCALE: NTS     | SHEET            | 2 <b>OF</b> 3 |
|                                                                       |                                                                                                                                                                                                 | DRAWING NUMBER |                  | ISSUE         |
|                                                                       |                                                                                                                                                                                                 | 337 Assembly   |                  | 1             |