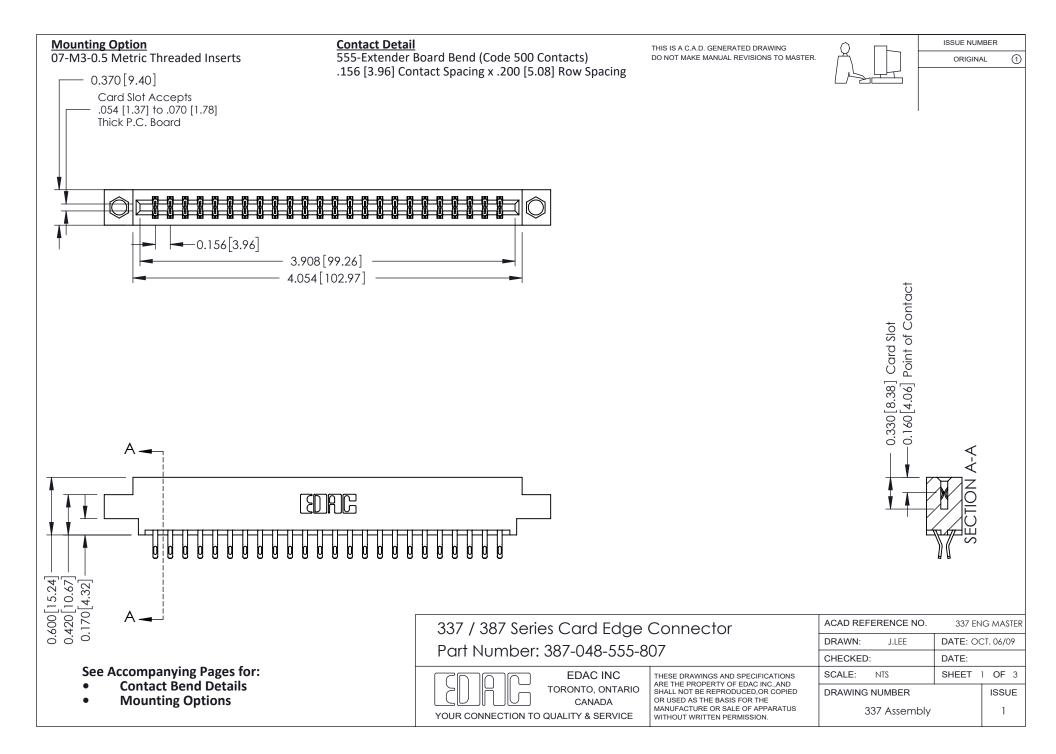

ISSUE NUMBER

ORIGINAL

1

| 337 / 387 Series Card Edge Connector<br>Contact Bend Detail           |                                                                                                                                                                                                  | ACAD REFERENCE NO. 337 E |                  | G MASTER      |
|-----------------------------------------------------------------------|--------------------------------------------------------------------------------------------------------------------------------------------------------------------------------------------------|--------------------------|------------------|---------------|
|                                                                       |                                                                                                                                                                                                  | DRAWN: J.LEE             | DATE: OCT. 06/09 |               |
|                                                                       |                                                                                                                                                                                                  | CHECKED: DATE:           |                  |               |
| EDAC INC TORONTO, ONTARIO CANADA YOUR CONNECTION TO QUALITY & SERVICE | THESE DRAWINGS AND SPECIFICATIONS ARE THE PROPERTY OF EDAC INC.,AND SHALL NOT BE REPRODUCED, OR COPIED OR USED AS THE BASIS FOR THE MANUFACTURE OR SALE OF APPARATUS WITHOUT WRITTEN PERMISSION. | SCALE: NTS               | SHEET            | 2 <b>OF</b> 3 |
|                                                                       |                                                                                                                                                                                                  | DRAWING NUMBER           |                  | ISSUE         |
|                                                                       |                                                                                                                                                                                                  | 337 Assembly             |                  | 1             |