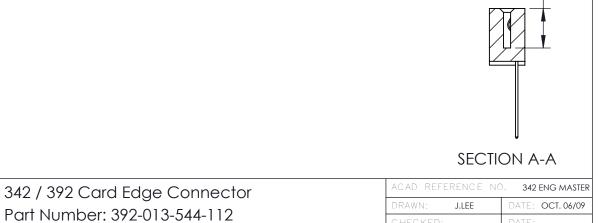

ORIGINAL

1

| 342 / 392 Series Card Edge Connector<br>Contact Bend Detail |                                                                                                                                                                                                  | ACAD REFERENCE NO. 342 ENG MASTER |             |                  |        |
|-------------------------------------------------------------|--------------------------------------------------------------------------------------------------------------------------------------------------------------------------------------------------|-----------------------------------|-------------|------------------|--------|
|                                                             |                                                                                                                                                                                                  | DRAWN:                            | J.LEE       | DATE: OCT. 06/09 |        |
|                                                             |                                                                                                                                                                                                  | CHECKED:                          |             | DATE:            |        |
| TORONTO, ONTARIO                                            | THESE DRAWINGS AND SPECIFICATIONS ARE THE PROPERTY OF EDAC INC. AND SHALL NOT BE REPRODUCED, OR COPIED OR USED AS THE BASIS FOR THE MANUFACTURE OR SALE OF APPARATUS WITHOUT WRITTEN PERMISSION. | SCALE:                            | NTS         | SHEET :          | 2 OF 3 |
|                                                             |                                                                                                                                                                                                  | DRAWING                           | NUMBER      |                  | ISSUE  |
| YOUR CONNECTION TO QUALITY & SERVICE                        |                                                                                                                                                                                                  | 3                                 | 42 Assembly |                  | 1      |