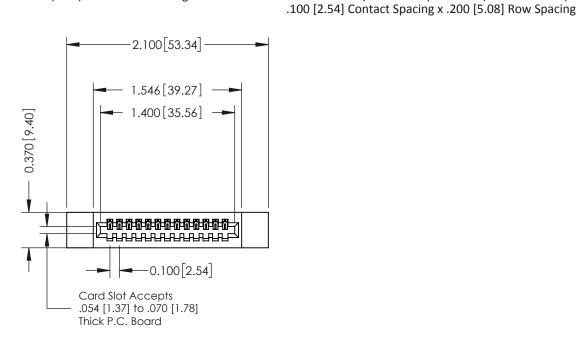

**Mounting Option** 

12-.128 (3.25) Dia. Side Mounting Holes

**Contact Detail** 

544-Wire Wrap .050x.025(1.27x0.64) - Tail LG=.760(19.30) DO NOT MAKE MANUAL REVISIONS TO MASTER

0.410[10.41]

SHEET 1 OF 3

342 Assembly

## **See Accompanying Pages for:**

- **Contact Bend Details**
- **Mounting Options**

YOUR CONNECTION TO QUALITY & SERVICE

THIS IS A C.A.D. GENERATED DRAWING DO NOT MAKE MANUAL REVISIONS TO MASTER. ISSUE NUMBER