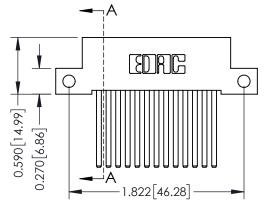

THIS IS A C.A.D. GENERATED DRAWING DO NOT MAKE MANUAL REVISIONS TO MASTER

ISSUE NUMBER

ORIGINAL

1

| 342 / 392 Card Edge Connector<br>Mounting Options |                                                                                                                                                                                                 | ACAD REFERENCE NO. 342 ENG MASTER |                         |        |  |  |
|---------------------------------------------------|-------------------------------------------------------------------------------------------------------------------------------------------------------------------------------------------------|-----------------------------------|-------------------------|--------|--|--|
|                                                   |                                                                                                                                                                                                 | DRAWN: J.LEE                      | DATE: <b>OCT. 06/09</b> |        |  |  |
|                                                   |                                                                                                                                                                                                 | CHECKED:                          | DATE:                   |        |  |  |
| TORONTO, ONTARIO                                  | THESE DRAWINGS AND SPECIFICATIONS ARE THE PROPERTY OF EDAC INC.,AND SHALL NOT BE REPRODUCED,OR COPIED OR USED AS THE BASIS FOR THE MANUFACTURE OR SALE OF APPARATUS WITHOUT WRITTEN PERMISSION. | SCALE: NTS                        | SHEET :                 | 3 OF 3 |  |  |
|                                                   |                                                                                                                                                                                                 | DRAWING NUMBER                    | •                       | ISSUE  |  |  |
| YOUR CONNECTION TO QUALITY & SERVICE              |                                                                                                                                                                                                 | 342 Assembly                      |                         | 1      |  |  |