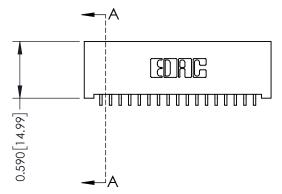

**Mounting Option** 01-No Mounting Lugs **Contact Detail** 

559-90 Degree Bend (Code 541 Contacts) .100 [2.54] Contact Spacing x .200 [5.08] Row Spacing



1





## 0.410[10.41] **SECTION A-A**

## **See Accompanying Pages for:**

- **Contact Bend Details**
- **Mounting Options**

| 342 / 392 Card Edge Connector |
|-------------------------------|
| Part Number: 392-017-559-101  |

YOUR CONNECTION TO QUALITY & SERVICE

342 ENG MASTER J.LEE DATE: OCT. 06/09 NTS SHEET 1 OF 3

342 Assembly

THIS IS A C.A.D. GENERATED DRAWING DO NOT MAKE MANUAL REVISIONS TO MASTER. ISSUE NUMBER

ORIGINAL

1



| 342 / 392 Series Card Edge Connector<br>Contact Bend Detail |                                                                                                                                     | ACAD REFERENCE NO. 342 ENG MASTER |             |          |          |
|-------------------------------------------------------------|------------------------------