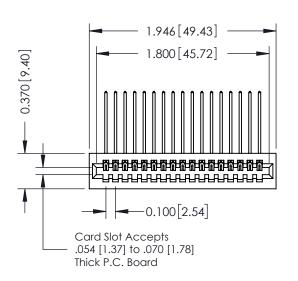

## **See Accompanying Pages for:**

- **Contact Bend Details**
- **Mounting Options**

| 342 / 392 Card Edge Connector |
|-------------------------------|
| Part Number: 392-017-559-101  |

YOUR CONNECTION TO QUALITY & SERVICE