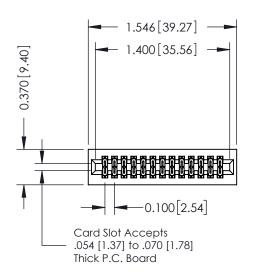

**Mounting Option** 01-No Mounting Lugs **Contact Detail** 

523-P.C. Tail .025 Sq.(0.64 Sq.) - Tail LG=.400(10.16) .100 [2.54] Contact Spacing x .200 [5.08] Row Spacing

1

## 0.240 [6.10] Point of Contact 0.410[10.41] SECTION A-A

**See Accompanying Pages for:** 

- **Contact Bend Details**
- **Mounting Options**

| 342 / 392 Card Edge Connector |
|-------------------------------|
| Part Number: 392-026-523-201  |