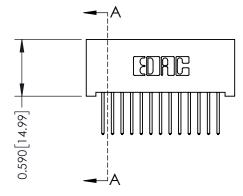

THIS IS A C.A.D. GENERATED DRAWING DO NOT MAKE MANUAL REVISIONS TO MASTER

ISSUE NUMBER

ORIGINAL

1

| 342 / 392 Cara Eage Connector |                                                                                                                                                                                                                                                                  | ACAD REFERENCE NO. 342 ENG MASTER |                         |        |  |
|-------------------------------|------------------------------------------------------------------------------------------------------------------------------------------------------------------------------------------------------------------------------------------------------------------|-----------------------------------|-------------------------|--------|--|
|                               |                                                                                                                                                                                                                                                                  | DRAWN: J.LEE                      | DATE: <b>OCT. 06/09</b> |        |  |
| Mourning Ophoris              |                                                                                                                                                                                                                                                                  | CHECKED:                          | DATE:                   |        |  |
| EDAC INC                      | EDAC INC TORONTO, ONTARIO CANADA ONNECTION TO QUALITY & SERVICE  THESE DRAWINGS AND SPECIFICATIONS ARE THE PROPERTY OF EDAC INC.,AND SHALL NOT BE REPRODUCED,OR COPIED ON USED AS THE BASIS FOR THE MANUFACTURE OR SALE OF APPARATUS WITHOUT WRITTEN PERMISSION. | SCALE: NTS                        | SHEET :                 | 3 OF 3 |  |
|                               |                                                                                                                                                                                                                                                                  | DRAWING NUMBER                    | •                       | ISSUE  |  |
|                               |                                                                                                                                                                                                                                                                  | 342 Assembly                      |                         | 1      |  |