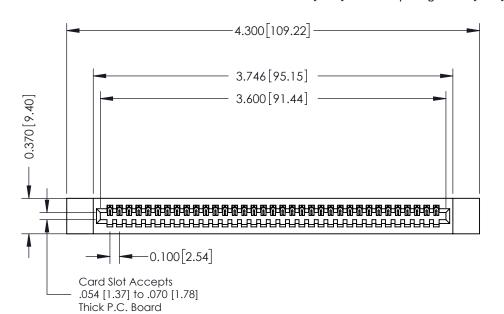

## **See Accompanying Pages for:**

- **Contact Bend Details**
- **Mounting Options**

342 / 392 Card Edge Connector Part Number: 392-035-540-112

YOUR CONNECTION TO QUALITY & SERVICE

342 ENG MASTER J.LEE DATE: OCT. 06/09 SHEET 1 OF 3

342 Assembly

THIS IS A C.A.D. GENERATED DRAWING DO NOT MAKE MANUAL REVISIONS TO MASTER. ISSUE NUMBER

ORIGINAL

1

| 342 / 392 Series Card Edge Connector<br>Contact Bend Detail |                                                                                                                                                                                                  | ACAD REFERENCE NO. 342 ENG MASTER |             |                  |        |
|-------------------------------------------------------------|--------------------------------------------------------------------------------------------------------------------------------------------------------------------------------------------------|-----------------------------------|-------------|------------------|--------|
|                                                             |                                                                                                                                                                                                  | DRAWN:                            | J.LEE       | DATE: OCT. 06/09 |        |
|                                                             |                                                                                                                                                                                                  | CHECKED:                          |             | DATE:            |        |
| TORONTO, ONTARIO                                            | THESE DRAWINGS AND SPECIFICATIONS ARE THE PROPERTY OF EDAC INC. AND SHALL NOT BE REPRODUCED, OR COPIED OR USED AS THE BASIS FOR THE MANUFACTURE OR SALE OF APPARATUS WITHOUT WRITTEN PERMISSION. | SCALE:                            | NTS         | SHEET :          | 2 OF 3 |
|                                                             |                                                                                                                                                                                                  | DRAWING                           | NUMBER      |                  | ISSUE  |
| YOUR CONNECTION TO QUALITY & SERVICE                        |                                                                                                                                                                                                  | 3                                 | 42 Assembly |                  | 1      |