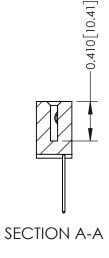

**Mounting Option** 

12-.128 (3.25) Dia. Side Mounting Holes

**Contact Detail** 

540-Wire Wrap .025 Sq.(0.64 Sq.) - Tail LG=.570(14.48) .100 [2.54] Contact Spacing x .200 [5.08] Row Spacing

342 Assembly

THIS IS A C.A.D. GENERATED DRAWING DO NOT MAKE MANUAL REVISIONS TO MASTER. ISSUE NUMBER

ORIGINAL

1

| 342 / 392 Series Card Edge Connector<br>Contact Bend Detail |                                                                                                                                                                                                  | ACAD REFERENCE NO. 342 ENG MASTER |             |                  |        |
|-------------------------------------------------------------|--------------------------------------------------------------------------------------------------------------------------------------------------------------------------------------------------|-----------------------------------|-------------|------------------|--------|
|                                                             |                                                                                                                                                                                                  | DRAWN:                            | J.LEE       | DATE: OCT. 06/09 |        |
|                                                             |                                                                                                                                                                                                  | CHECKED:                          |             | DATE:            |        |
| TORONTO, ONTARIO                                            | THESE DRAWINGS AND SPECIFICATIONS ARE THE PROPERTY OF EDAC INC. AND SHALL NOT BE REPRODUCED, OR COPIED OR USED AS THE BASIS FOR THE MANUFACTURE OR SALE OF APPARATUS WITHOUT WRITTEN PERMISSION. | SCALE:                            | NTS         | SHEET :          | 2 OF 3 |
|                                                             |                                                                                                                                                                                                  | DRAWING                           | NUMBER      |                  | ISSUE  |
| YOUR CONNECTION TO QUALITY & SERVICE                        |                                                                                                                                                                                                  | 3                                 | 42 Assembly |                  | 1      |