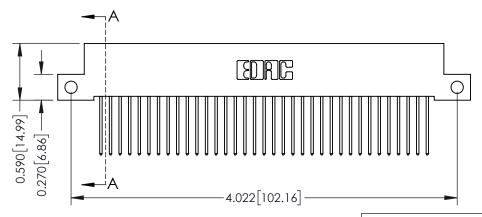

**Mounting Option** 

12-.128 (3.25) Dia. Side Mounting Holes

**Contact Detail** 

540-Wire Wrap .025 Sq.(0.64 Sq.) - Tail LG=.570(14.48) .100 [2.54] Contact Spacing x .200 [5.08] Row Spacing

## **See Accompanying Pages for:**

- **Contact Bend Details**
- **Mounting Options**

342 / 392 Card Edge Connector Part Number: 392-035-540-112

YOUR CONNECTION TO QUALITY & SERVICE

342 ENG MASTER J.LEE DATE: OCT. 06/09 SHEET 1 OF 3