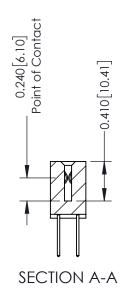

## **Contact Detail**

523-P.C. Tail .025 Sq.(0.64 Sq.) - Tail LG=.400(10.16) .100 [2.54] Contact Spacing x .200 [5.08] Row Spacing