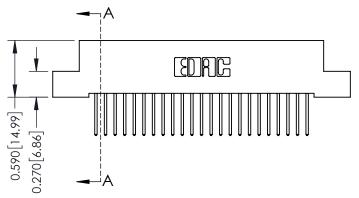

## **Mounting Option**

08-#4-40 Unified Threaded Inserts

## **Contact Detail**

523-P.C. Tail .025 Sq.(0.64 Sq.) - Tail LG=.400(10.16) .100 [2.54] Contact Spacing x .200 [5.08] Row Spacing







## **See Accompanying Pages for:**

- **Contact Bend Details**
- **Mounting Options**

| 342 / 392 Card Edge Connector |
|-------------------------------|
| Part Number: 392-046-523-208  |



WITHOUT WRITTEN PERMISSION.

| ACAD REFERENCE NO. 342 ENG MASTER |                  |  |  |  |
|-----------------------------------|------------------|--|--|--|
| DRAWN: J.LEE                      | DATE: OCT. 06/09 |  |  |  |
| CHECKED:                          | DATE:            |  |  |  |
| SCALE: NTS                        | SHEET 1 OF 3     |  |  |  |
| DRAWING NUMBER                    | ISSUE            |  |  |  |

342 Assembly

THIS IS A C.A.D. GENERATED DRAWING DO NOT MAKE MANUAL REVISIONS TO MASTER. ISSUE NUMBER

ORIGINAL

1



| 342 / 392 Series Card Edge Connector<br>Contact Bend Detai