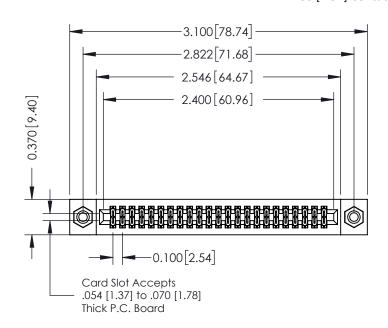

## **See Accompanying Pages for:**

- **Contact Bend Details**
- **Mounting Options**

| 342 / 392 Card Edge Connector |
|-------------------------------|
| Part Number: 392-046-523-208  |

WITHOUT WRITTEN PERMISSION.