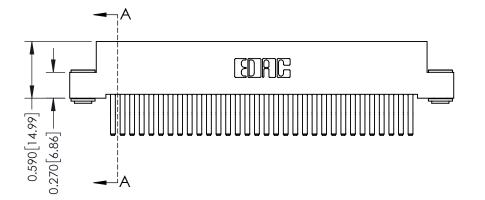

- **Contact Bend Details**
- **Mounting Options**

342 / 392 Card Edge Connector Part Number: 392-064-560-203

YOUR CONNECTION TO QUALITY & SERVICE

342 ENG MASTER DATE: OCT. 06/09 J.LEE SHEET 1 OF 3

342 Assembly

THIS IS A C.A.D. GENERATED DRAWING DO NOT MAKE MANUAL REVISIONS TO MASTER

ISSUE NUMBER

ORIGINAL

1

| 342 / 392 Card Edge Connector<br>Mounting Options |                                                                                                                                                                                               | ACAD REFERENCE NO. 342 ENG MASTER |                         |        |  |  |
|---------------------------------------------------|-----------------------------------------------------------------------------------------------------------------------------------------------------------------------------------------------|-----------------------------------|-------------------------|--------|--|--|
|                                                   |                                                                                                                                                                                               | DRAWN: J.LEE                      | DATE: <b>OCT. 06/09</b> |        |  |  |
|                                                   |                                                                                                                                                                                               | CHECKED:                          | DATE:                   |        |  |  |
| TORONTO, ONTARIO                                  | THESE DRAWINGS AND SPECIFICATIONS ARE THE PROPERTY OF EDAC INCAND SHALL NOT BE REPRODUCED,OR COPIED OR USED AS THE BASIS FOR THE MANUFACTURE OR SALE OF APPARATUS WITHOUT WRITTEN PERMISSION. | SCALE: NTS                        | SHEET :                 | 3 OF 3 |  |  |
|                                                   |                                                                                                                                                                                               | DRAWING NUMBER                    | •                       | ISSUE  |  |  |
| YOUR CONNECTION TO QUALITY & SERVICE              |                                                                                                                                                                                               | 342 Assembly                      |                         | 1      |  |  |