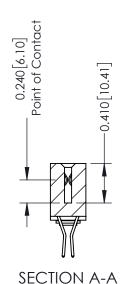

**Mounting Option** 

03-.116 (2.95) I.D. Floating Eyelets

**Contact Detail** 

560-Extender Board Bend (Code 523 Contacts) .100 [2.54] Contact Spacing x .200 [5.08] Row Spacing

**See Accompanying Pages for:** 

THIS IS A C.A.D. GENERATED DRAWING DO NOT MAKE MANUAL REVISIONS TO MASTER. ISSUE NUMBER

ORIGINAL

1

| 342 / 392 Series Card Edge Connector<br>Contact Bend Detail |                                                                                                                                                                                                  | ACAD REFERENCE NO. 342 ENG MASTER |             |                  |        |
|-------------------------------------------------------------|--------------------------------------------------------------------------------------------------------------------------------------------------------------------------------------------------|-----------------------------------|-------------|------------------|--------|
|                                                             |                                                                                                                                                                                                  | DRAWN:                            | J.LEE       | DATE: OCT. 06/09 |        |
|                                                             |                                                                                                                                                                                                  | CHECKED:                          |             | DATE:            |        |
| TORONTO, ONTARIO                                            | THESE DRAWINGS AND SPECIFICATIONS ARE THE PROPERTY OF EDAC INC. AND SHALL NOT BE REPRODUCED, OR COPIED OR USED AS THE BASIS FOR THE MANUFACTURE OR SALE OF APPARATUS WITHOUT WRITTEN PERMISSION. | SCALE:                            | NTS         | SHEET :          | 2 OF 3 |
|                                                             |                                                                                                                                                                                                  | DRAWING                           | NUMBER      |                  | ISSUE  |
| YOUR CONNECTION TO QUALITY & SERVICE                        |                                                                                                                                                                                                  | 3                                 | 42 Assembly |                  | 1      |