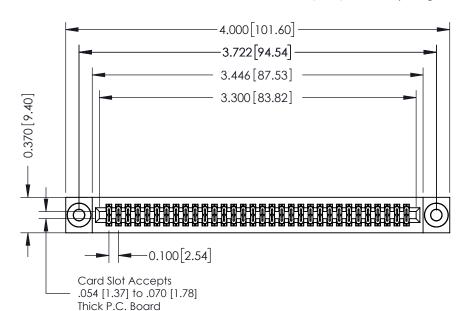

**Mounting Option** 

03-.116 (2.95) I.D. Floating Eyelets

**Contact Detail** 

560-Extender Board Bend (Code 523 Contacts) .100 [2.54] Contact Spacing x .200 [5.08] Row Spacing

**See Accompanying Pages for:** 

- **Contact Bend Details**
- **Mounting Options**

342 / 392 Card Edge Connector Part Number: 392-064-560-203

YOUR CONNECTION TO QUALITY & SERVICE

342 ENG MASTER DATE: OCT. 06/09 J.LEE SHEET 1 OF 3

342 Assembly