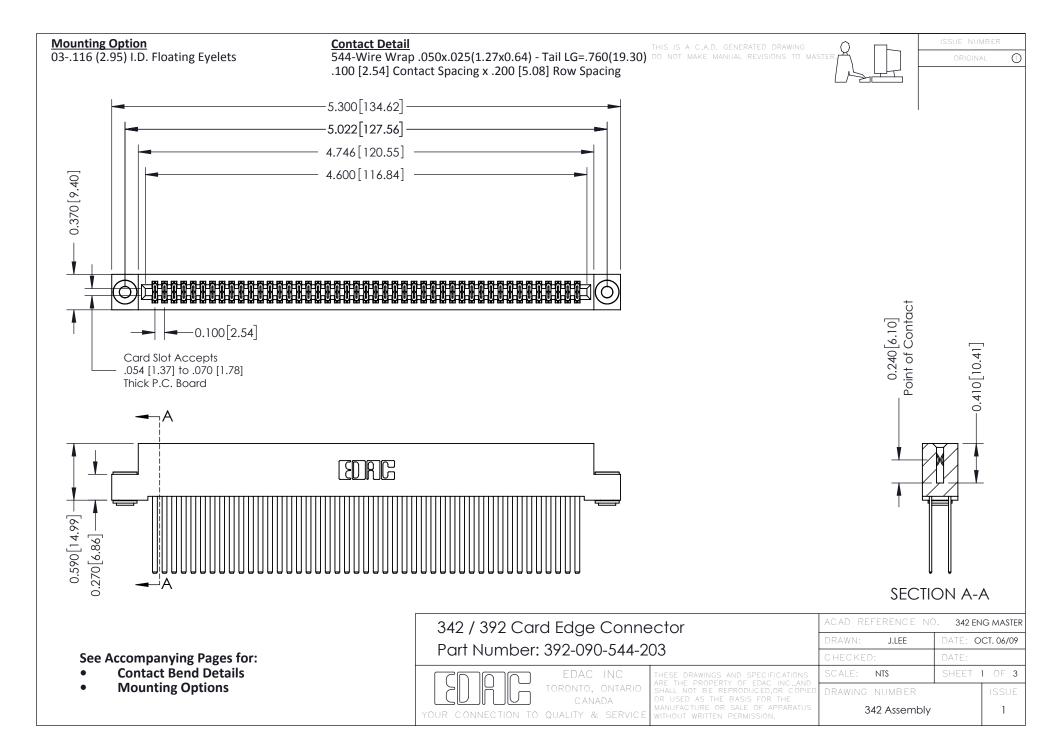

THIS IS A C.A.D. GENERATED DRAWING DO NOT MAKE MANUAL REVISIONS TO MASTER. ISSUE NUMBER

ORIGINAL

1



| 342 / 392 Series Card Edge Connector<br>Contact Bend Detail |                                                                                                                                                                                                  | ACAD REFERENCE NO. 342 ENG MASTER |             |                  |        |
|-------------------------------------------------------------|--------------------------------------------------------------------------------------------------------------------------------------------------------------------------------------------------|-----------------------------------|-------------|------------------|--------|
|