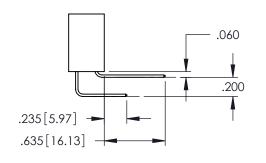

<u>Contact Dimensions:</u>
525-P.C. Tail .018 Sq.(0.46 Sq.) - Tail LG=.150(3.81)
.100 (2.54) Contact Spacing x .200 (5.08) Row Spacing

1

- INSULATOR MATERIAL: THERMOPLASTIC PBT BLACK, UL 94V-0
- CONTACT MATERIAL; COPPER TIN ALLOY CONTACT PLATING: GOLD ON THE MATING AREA, TIN PLATING ON THE CONTACT TAILS, NICKEL UNDERPLATE

.160[4.06] POINT OF CONTACT CARD SLOT 330 8.38

**SECTION A-A** 

.107 [2.72] .082 [2.08] .157 [4] .232 [5.89] .125(3.18) to .210(5.33) .125(3.18) to .210(5.33) Outside Tails Outside Tails .045(1.14) to .060(1.52) .045(1.14) to .060(1.52) Between Tails Between Tails **Contact Code 555 Contact Code 556** 

**Contact Code 558** 

**Contact Code 559** 

Contact Code 560

INSULATOR MATERIAL: THERMOPLASTIC POLYESTER, UL 94V-0

DAP MATERIAL AVAILABLE UPON REQUEST

CONTACT MATERIAL; COPPER ALLOY CONTACT PLATING: GOLD ON THE MATING AREA, TIN PLATING ON THE CONTACT TAILS, NICKEL UNDERPLATE

## 345/395 SERIES CARD EDGE CONNECTOR CONTACT CODE 555,556,558,559,560 DIMENSIONS

YOUR CONNECTION TO QUALITY & SERVICE

|   | ACAD REFERENCE NO. 345-ENG-MASTER |                          |  |  |
|---|-----------------------------------|--------------------------|--|--|
|   | DRAWN: R.STA.MONICA               | DATE: <b>MAY.16/2017</b> |  |  |
|   | CHECKED:                          | DATE:                    |  |  |
|   | SCALE: 1:1                        | SHEET 2 OF 2             |  |  |
| D | DRAWING NUMBER                    | ISSUE                    |  |  |