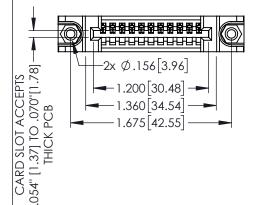

| 345/395 SERIES CARD EDGE CONNECTOR | 2 |
|------------------------------------|---|
| PART NUMBER: 395-011-525-688       |   |

| ACAD REFERENCE NO   | . 345-ENC       | G-MASTER  |
|---------------------|-----------------|-----------|
| DRAWN: R.STA.MONICA | DATE: <b>MA</b> | Y.16/2017 |
| CHECKED:            | DATE:           |           |
| SCALE: 1:1          | SHEET 1         | OF 2      |
| DRAWING NUMBER      |                 | ISSUE     |
| 345-ENG-MASTER      |                 | 1         |