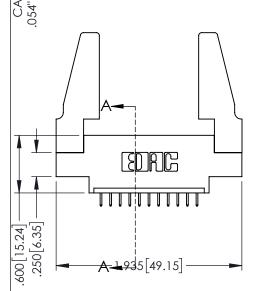

| 345/395 SERIES CARD EDGE CONNECTOR | 2 |
|------------------------------------|---|
| PART NUMBER: 395-011-525-688       |   |

| ACAD REFERENCE NO   | . 345-ENC       | G-MASTER  |
|---------------------|-----------------|-----------|
| DRAWN: R.STA.MONICA | DATE: <b>MA</b> | Y.16/2017 |
| CHECKED:            | DATE:           |           |
| SCALE: 1:1          | SHEET 1         | OF 2      |
| DRAWING NUMBER      |                 | ISSUE     |
| 345-ENG-MASTER      |                 | 1         |