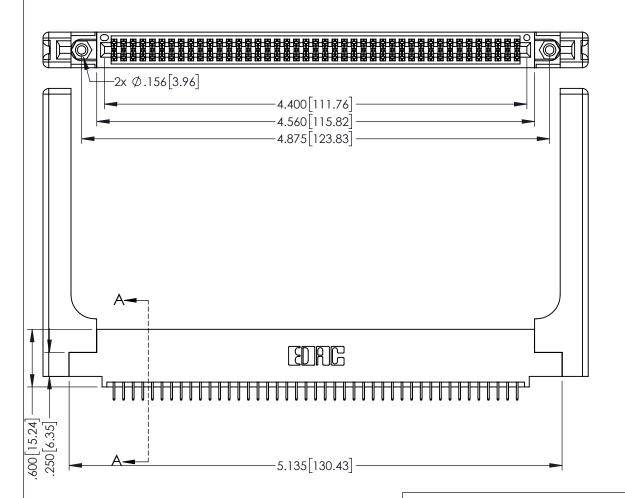

<u>Contact Dimensions:</u>
525-P.C. Tail .018 Sq.(0.46 Sq.) - Tail LG=.150(3.81)
.100 (2.54) Contact Spacing x .200 (5.08) Row Spacing

.160[4.06] POINT OF CONTACT **SECTION A-A** 

INSULATOR MATERIAL: THERMOPLASTIC PBT BLACK, UL 94V-0

CONTACT MATERIAL; COPPER TIN ALLOY CONTACT PLATING: GOLD ON THE MATING AREA, TIN PLATING ON THE CONTACT TAILS, NICKEL UNDERPLATE

345/395 SERIES CARD EDGE CONNECTOR PART NUMBER: 395-086-525-558

| ACAD REFERENCE NO. 345-ENG-MASTER |                 |           |  |
|-----------------------------------|-----------------|-----------|--|
| DRAWN: R.STA.MONICA               | DATE: <b>MA</b> | Y.16/2017 |  |
| CHECKED:                          | DATE:           |           |  |
| SCALE: 1:1                        | SHEET 1         | OF 2      |  |
| DRAWING NUMBER                    |                 | ISSUE     |  |
| 345-ENG-MASTER                    |                 | 1         |  |