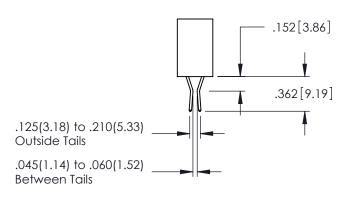

ES CARD EDGE CONNECTOR PART NUMBER: 395-086-525-558



| ACAD REFERENCE NO. 345-ENG-MASTER |                 |           |  |
|-----------------------------------|-----------------|-----------|--|
| DRAWN: R.STA.MONICA               | DATE: <b>MA</b> | Y.16/2017 |  |
| CHECKED:                          | DATE:           |           |  |
| SCALE: 1:1                        | SHEET 1         | OF 2      |  |
| DRAWING NUMBER                    |                 | ISSUE     |  |
| 345-ENG-MASTER                    |                 | 1         |  |



.107 [2.72] .082 [2.08] .157 [4] .232 [5.89] .125(3.18) to .210(5.33) .125(3.18) to .210(5.33) Outside Tails Outside Tails .045(1.14) to .060(1.52) .045(1.14) to .060(1.52) Between Tails Between Tails **Contact Code 555 Contact Code 556** 







**Contact Code 558** 

## **Contact Code 559**

Contact Code 560

INSULATOR MATERIAL: THERMOPLASTIC POLYESTER, UL 94V-0

DAP MATERIAL AVAILABLE UPON REQUEST

CONTACT MATERIAL; COPPER ALLOY

CONTACT PLATING: GOLD ON THE MATING AREA, TIN PLATING ON THE CONTACT TAILS, NICKEL UNDERPLATE

## 345/395 SERIES CARD EDGE CONNECTOR CONTACT CODE 555,556,558,559,560 DIMENSIONS

YOUR CONNECTION TO QUALITY & SERVICE

|    | ACAD REFERENCE NO. 345-ENG-MASTE |                  |  |
|----|----------------------------------|------------------|--|
| 3  | DRAWN: R.STA.MONICA              | DATE:MAY.16/2017 |  |
|    | CHECKED:                         | DATE:            |  |
| ,  | SCALE: 1:1                       | SHEET 2 OF 2     |  |
| ΞD | DRAWING NUMBER                   | ISSUE            |  |

345-ENG