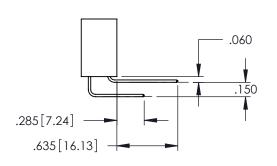

RIES CARD EDGE CONNECTOR PART NUMBER: 395-086-525-558



| ACAD REFERENCE NO. 345-ENG-MASTER |                 |           |  |
|-----------------------------------|-----------------|-----------|--|
| DRAWN: R.STA.MONICA               | DATE: <b>MA</b> | Y.16/2017 |  |
| CHECKED:                          | DATE:           |           |  |
| SCALE: 1:1                        | SHEET 1         | OF 2      |  |
| DRAWING NUMBER                    |                 | ISSUE     |  |
| 345-ENG-MASTER                    |                 | 1         |  |



.107 [2.72] .082 [2.08] .157 [4] .232 [5.89] .125(3.18) to .210(5.33) .125(3.18) to .210(5.33) Outside Tails Outside Tails .045(1.14) to .060(1.52) .045(1.14) to .060(1.52) Between Tails Between Tails **Contact Code 555 Contact Code 556** 







**Contact Code 558** 

## **Contact Code 559**

Contact Code 560

INSULATOR MATERIAL: THERMOPLASTIC POLYESTER, UL 94V-0

DAP MATERIAL AVAILABLE UPON REQUEST

CONTACT MATERIAL; COPPER ALLOY

CONTACT PLATING: GOLD ON THE MATING AREA, TIN PLATING ON THE CONTACT TAILS, NICKEL UNDERPLATE

## 345/395 SERIES CARD EDGE CONNECTOR CONTACT CODE 555,556,558,559,560 DIMENSIONS

YOUR CONNECTION TO QUALITY & SERVICE

|    | ACAD REFERENCE NO. 345-ENG-MASTE |                  |  |
|----|----------------------------------|------------------|--|
| 3  | DRAWN: R.STA.MONICA              | DATE:MAY.16/2017 |  |
|    | CHECKED:                         | DATE:            |  |
| ,  | SCALE: 1:1                       | SHEET 2 OF 2     |  |
| ΞD | DRAWING NUMBER                   | ISSUE            |  |

345-E