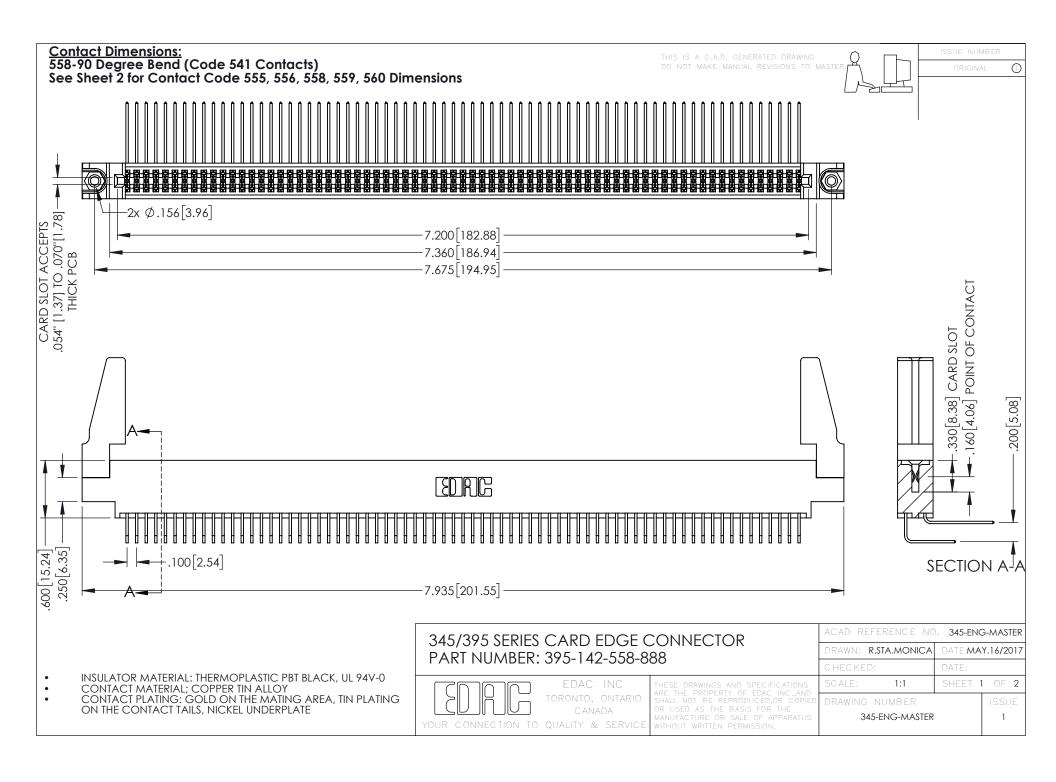

**Contact Code 555** 

**Contact Code 556** 



.152[3.86] .362[9.19] .125(3.18) to .210(5.33) **Outside Tails** .045(1.14) to .060(1.52) Between Tails

**Contact Code 558** 

Contact Code 559

Contact Code 560

INSULATOR MATERIAL: THERMOPLASTIC POLYESTER, UL 94V-0 DAP MATERIAL AVAILABLE UPON REQUEST

CONTACT MATERIAL; COPPER ALLOY CONTACT PLATING: GOLD ON THE MATING AREA, TIN PLATING ON THE CONTACT TAILS, NICKEL UNDERPLATE

345/395 SERIES CARD EDGE CONNECTOR CONTACT CODE 555,556,558,559,560 DIMENSIONS

YOUR CONNECTION TO QUALITY & SERVICE

ACAD REFERENCE NO. 345-ENG-MASTER DATE:MAY.16/2017 DRAWN: R.STA.MONICA 1:1 SHEET 2 OF 2

345-ENG-MASTER