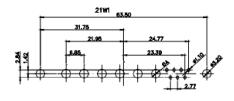

2W2 / 2WK2

3W3 / 3WK3

5W1 Male/Female

7W2 Male/Female

 $\overline{(1)}$ 

21W4 Male/Female

27W2 Male/Female

21W1 Male/Female