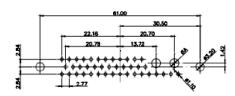

|                                                                                                                                                                                                                | PART NUMBER: 627-8W8                 | -224-5T4           | 1     |  |

5W5 Male

5W5 Female

COMPLIANT



47.00

23.53

CURRENT RATING / ØA 10A / 2.2 20A / 3.3 30A / 3.7 40A / 4.2

8W8 Male

8W8 Female

31.76

22.83





11W1 Male/Female



## 17W2 Male/Female

THIS SERIES FULLY CONFORMS TO THE EUROPEAN UNION DIRECTIVES 2011/65/EU FOR RoHS COMPLIANCY.  
 TOLERANCE UNLESS OTHERWISE
 THIS IS A C.A.D. GENERATED DRAWING DO NOT MAKE MANUAL REVISIONS TO MASTER.

 .X
 ±0.25







25W3 Male









36W4 Female



13W3 Male



36W4 Male







13W6 Male



43W2 Male





17W5 Female

.XX ±0.13 .XXX ±0.05

9W4 Female

13W3 Female





47W1 Female



17W5 Male





2.77







|