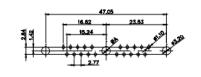

5W5 Male

5W5 Female

COMPLIANT

47.00

23.53

CURRENT RATING / ØA 10A / 2.2 20A / 3.3 30A / 3.7 40A / 4.2

8W8 Male

8W8 Female