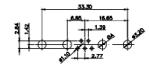

5W5 Male

5W5 Female

COMPLIANT

47.00

23.53

CURRENT RATING / ØA 10A / 2.2 20A / 3.3 30A / 3.7 40A / 4.2

8W8 Male

8W8 Female