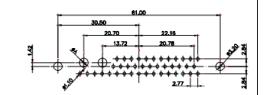

5W5 Male

5W5 Female

COMPLIANT

47.00

23.53

CURRENT RATING / ØA 10A / 2.2 20A / 3.3 30A / 3.7 40A / 4.2

8W8 Male

8W8 Female