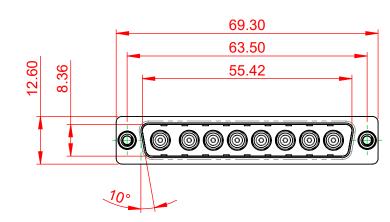

5W5 Male

5W5 Female

COMPLIANT

47.00

23.53

CURRENT RATING / ØA 10A / 2.2 20A / 3.3 30A / 3.7 40A / 4.2

8W8 Male

8W8 Female