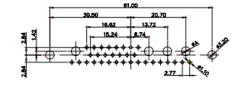

2W2 / 2WK2

3W3 / 3WK3

5W1 Male/Female

7W2 Male/Female

 $\overline{(1)}$ 

21W4 Male/Female

27W2 Male/Female

21W1 Male/Female