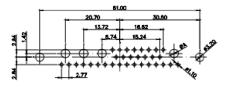

 .X
 ±0.25

25W3 Male

36W4 Female

13W3 Male

36W4 Male

13W6 Male

43W2 Male

17W5 Female