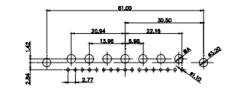

5W5 Male

5W5 Female

COMPLIANT

47.00

23.53

CURRENT RATING / ØA 10A / 2.2 20A / 3.3 30A / 3.7 40A / 4.2

8W8 Male

8W8 Female