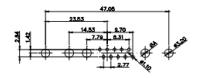

5W5 Male

5W5 Female

COMPLIANT

47.00

23.53

CURRENT RATING / ØA 10A / 2.2 20A / 3.3 30A / 3.7 40A / 4.2

8W8 Male

8W8 Female