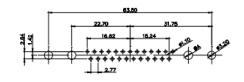

2W2 / 2WK2

3W3 / 3WK3

5W1 Male/Female

7W2 Male/Female

 $\overline{(1)}$ 

21W4 Male/Female

27W2 Male/Female

21W1 Male/Female

| COMBINATION D-SUB                                                                   |                                                                                                                                                                                                                | SW REFERENCE NO.: 627 COMBO ASSEMBLY |                    |       |  |
|-------------------------------------------------------------------------------------|----------------------------------------------------------------------------------------------------------------------------------------------------------------------------------------------------------------|--------------------------------------|--------------------|-------|--|
|                                                                                     |                                                                                                                                                                                                                | DRAWN: C.B                           | DATE: JAN. 01/2019 |       |  |
|                                                                                     |                                                                                                                                                                                                                | CHECKED:                             | DATE:              |       |  |
| EDAC INC<br>TORONTO, ONTARIO<br>CANADA<br>ARE THE<br>SHALL NO<br>OR USED<br>MANUFAC | THESE DRAWINGS AND SPECIFICATIONS<br>ARE THE PROPERTY OF EDAC INC.,AND<br>SHALL NOT BE REPRODUCED,OR COPIED<br>OR USED AS THE BASIS FOR THE<br>MANUFACTURE OR SALE OF APPARATUS<br>WITHOUT WRITTEN PERMISSION. | SCALE: N.T.S                         | SHEET 3 OF         | 4     |  |
|                                                                                     |                                                                                                                                                                                                                | DRAWING NUMBER: 627-8W8              | -224-5T4           | ISSUE |  |
|                                                                                     |                                                                                                                                                                                                                | PART NUMBER: 627-8W8                 | -224-5T4           | 1     |  |