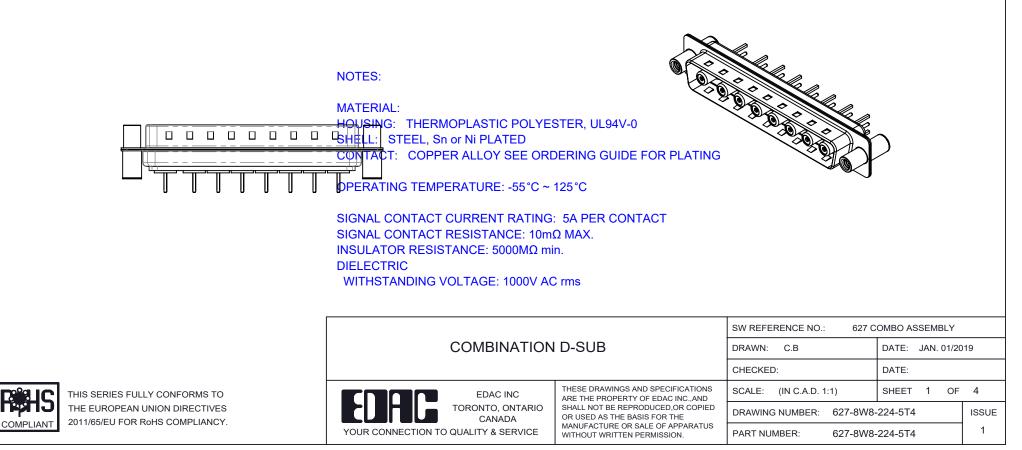

| COMBINATION D-SUB                                                                   |                                                                                                                                                                                                                | SW REFERENCE NO.: 627 COMBO ASSEMBLY |                    |       |  |
|-------------------------------------------------------------------------------------|----------------------------------------------------------------------------------------------------------------------------------------------------------------------------------------------------------------|--------------------------------------|--------------------|-------|--|
|                                                                                     |                                                                                                                                                                                                                | DRAWN: C.B                           | DATE: JAN. 01/2019 |       |  |
|                                                                                     |                                                                                                                                                                                                                | CHECKED:                             | DATE:              |       |  |
| EDAC INC<br>TORONTO, ONTARIO<br>CANADA<br>ARE THE<br>SHALL NO<br>OR USED<br>MANUFAC | THESE DRAWINGS AND SPECIFICATIONS<br>ARE THE PROPERTY OF EDAC INC.,AND<br>SHALL NOT BE REPRODUCED,OR COPIED<br>OR USED AS THE BASIS FOR THE<br>MANUFACTURE OR SALE OF APPARATUS<br>WITHOUT WRITTEN PERMISSION. | SCALE: N.T.S                         | SHEET 3 OF         | 4     |  |
|                                                                                     |                                                                                                                                                                                                                | DRAWING NUMBER: 627-8W8              | -224-5T4           | ISSUE |  |
|                                                                                     |                                                                                                                                                                                                                | PART NUMBER: 627-8W8                 | -224-5T4           | 1     |  |