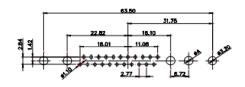

|                                                                                                                                                                                                                | PART NUMBER: 627-8W8                 | -224-5T4           | 1     |  |

5W5 Male

5W5 Female

COMPLIANT



47.00

23.53

CURRENT RATING / ØA 10A / 2.2 20A / 3.3 30A / 3.7 40A / 4.2

8W8 Male

8W8 Female

31.76

22.83





11W1 Male/Female



## 17W2 Male/Female

THIS SERIES FULLY CONFORMS TO THE EUROPEAN UNION DIRECTIVES 2011/65/EU FOR RoHS COMPLIANCY.  
 TOLERANCE UNLESS OTHERWISE
 THIS IS A C.A.D. GENERATED DRAWING DO NOT MAKE MANUAL REVISIONS TO MASTER.

 .X
 ±0.25







25W3 Male









36W4 Female



13W3 Male



36W4 Male







13W6 Male



43W2 Male





17W5 Female

.XX ±0.13 .XXX ±0.05

9W4 Female

13W3 Female





47W1 Female



17W5 Male





2.77







|