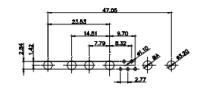

5W5 Male

5W5 Female

COMPLIANT

47.00

23.53

CURRENT RATING / ØA 10A / 2.2 20A / 3.3 30A / 3.7 40A / 4.2

8W8 Male

8W8 Female

31.76

22.83

11W1 Male/Female