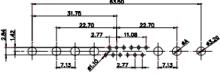

| PART NUMBER: 627-8W8                 | -224-5T4           | 1     |  |

5W5 Male

5W5 Female

COMPLIANT



47.00

23.53

CURRENT RATING / ØA 10A / 2.2 20A / 3.3 30A / 3.7 40A / 4.2

8W8 Male

8W8 Female

31.76

22.83





11W1 Male/Female



## 17W2 Male/Female

THIS SERIES FULLY CONFORMS TO THE EUROPEAN UNION DIRECTIVES 2011/65/EU FOR RoHS COMPLIANCY.  
 TOLERANCE UNLESS OTHERWISE
 THIS IS A C.A.D. GENERATED DRAWING DO NOT MAKE MANUAL REVISIONS TO MASTER.

 .X
 ±0.25







25W3 Male









36W4 Female



13W3 Male



36W4 Male







13W6 Male



43W2 Male





17W5 Female

.XX ±0.13 .XXX ±0.05

9W4 Female

13W3 Female





47W1 Female



17W5 Male





2.77







|