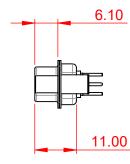

5W5 Male

5W5 Female

COMPLIANT

47.00

23.53

CURRENT RATING / ØA 10A / 2.2 20A / 3.3 30A / 3.7 40A / 4.2

8W8 Male

8W8 Female