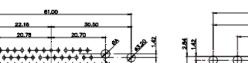

| PART NUMBER: 627-8W8                 | -224-5T4           | 1     |  |

5W5 Male

5W5 Female

COMPLIANT



47.00

23.53

CURRENT RATING / ØA 10A / 2.2 20A / 3.3 30A / 3.7 40A / 4.2

8W8 Male

8W8 Female

31.76

22.83





11W1 Male/Female



## 17W2 Male/Female

THIS SERIES FULLY CONFORMS TO THE EUROPEAN UNION DIRECTIVES 2011/65/EU FOR RoHS COMPLIANCY.  
 TOLERANCE UNLESS OTHERWISE
 THIS IS A C.A.D. GENERATED DRAWING DO NOT MAKE MANUAL REVISIONS TO MASTER.

 .X
 ±0.25







25W3 Male









36W4 Female



13W3 Male



36W4 Male







13W6 Male



43W2 Male





17W5 Female

.XX ±0.13 .XXX ±0.05

9W4 Female

13W3 Female





47W1 Female



17W5 Male





2.77







|