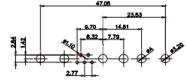

5W5 Male

5W5 Female

COMPLIANT

47.00

23.53

CURRENT RATING / ØA 10A / 2.2 20A / 3.3 30A / 3.7 40A / 4.2

8W8 Male

8W8 Female

31.76

22.83

11W1 Male/Female