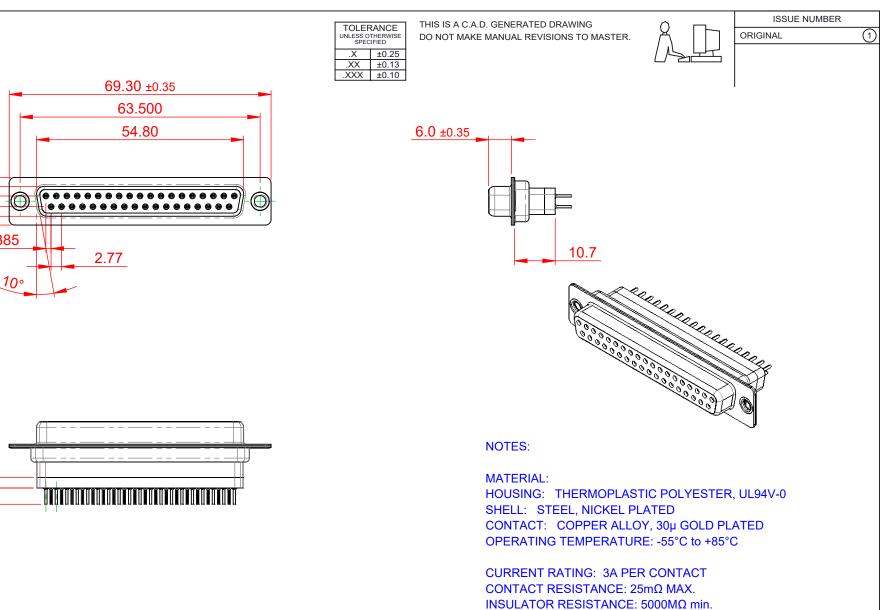

## DIELECTRIC

WITHSTANDING VOLTAGE: 1000V AC rms

| 628 SERIES D-SUB CONNECTOR                                                     |                                                                                                                                                                                                                | SW REFERENCE NO.: 628 ASSEMBLY |                  |       |
|--------------------------------------------------------------------------------|----------------------------------------------------------------------------------------------------------------------------------------------------------------------------------------------------------------|--------------------------------|------------------|-------|
|                                                                                |                                                                                                                                                                                                                | DRAWN: C.B                     | DATE: AUG. 01/20 | 018   |
|                                                                                |                                                                                                                                                                                                                |                                | DATE:            |       |
| EDAC INC<br>TORONTO, ONTARIO<br>CANADA<br>YOUR CONNECTION TO QUALITY & SERVICE | THESE DRAWINGS AND SPECIFICATIONS<br>ARE THE PROPERTY OF EDAC INC.,AND<br>SHALL NOT BE REPRODUCED,OR COPIED<br>OR USED AS THE BASIS FOR THE<br>MANUFACTURE OR SALE OF APPARATUS<br>WITHOUT WRITTEN PERMISSION. | SCALE: 1:1                     | SHEET 1 OF       | 1     |
|                                                                                |                                                                                                                                                                                                                | DRAWING NUMBER: 628-037-6      | 621-051          | ISSUE |
|                                                                                |                                                                                                                                                                                                                | PART NUMBER: 628-037-6         | 621-051          | 1     |

1.385

7.90 2.84

THIS SERIES FULLY CONFORMS TO THE EUROPEAN UNION DIRECTIVES 2011/65/EU FOR RoHS COMPLIANCY.