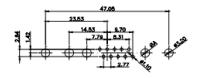

5W5 Male

5W5 Female

3W3 / 3WK3

5W1 Male/Female

7W2 Male/Female

(1)

21W4 Male/Female

628-43W2224-4T2

|                                                                      |                                                                             | 53.30<br>54 5<br>54 5<br>54 5<br>54 5<br>55 55 |                                |                    | - BER |
|----------------------------------------------------------------------|-----------------------------------------------------------------------------|----------------------------------------------------------------------------------------------------------------------------------------------------------------------------------------------------------------------------------------------------------------------------------------------------------------------------------------------------------------------------------------------------------------------------------------------------------------------------------------------------------------------------------------------------------------------------------------------------------------------------------------------------------------------------------------------------------------------------------------------------------------------------------------------------------------------------------------------------------------------------------------------------------------------------------------------------------------------------------------------------------------------------------------------------------------------------------------------------------------------------------------------------------------------------------------------------------------------------------------------------------------------------------------------------------------------------------------------------------------------------------------------------------------------------------------------------------------------------------------------------------------------------------------------------------------------------------------------------------------------------------------------------------------------------------------------------------------------------------------------------------------------------------------------------------------------------------------------------------------------------------------------------------------------------------------------------------------------------------------------------------------------------------------------------------------------------------------------------------------------------------------------------------------------------------------------------------------------------------------------------------------------------------------------------------------------------------------------------------------------------------------------------------------------------------------------------------------------------------------------------------------------------------------------------------------------------------------------------------------------------------------------------------------------------------------------------------------------------------------------------------------------------------------------------------------------------------------|--------------------------------|--------------------|-------|
|                                                                      | 1                                                                           | 1W1 Male/Female                                                                                                                                                                                                                                                                                                                                                                                                                                                                                                                                                                                                                                                                                                                                                                                                                                                                                                                                                                                                                                                                                                                                                                                                                                                                                                                                                                                                                                                                                                                                                                                                                                                                                                                                                                                                                                                                                                                                                                                                                                                                                                                                                                                                                                                                                                                                                                                                                                                                                                                                                                                                                                                                                                                                                                                                                        | 27W2 Male/Fema                 | le                 |       |
|                                                                      | 3W8 Female<br>31.75 $22.83$ $22.97$ $4$ $4$ $4$ $4$ $4$ $4$ $4$ $4$ $4$ $4$ | 33.30<br>10.05<br>9.70<br>9.70<br>9.70<br>9.70<br>9.70<br>9.70<br>9.70<br>9.70<br>9.70<br>9.70<br>9.70<br>9.70<br>9.70<br>9.70<br>9.70<br>9.70<br>9.70<br>9.70<br>9.70<br>9.70<br>9.70<br>9.70<br>9.70<br>9.70<br>9.70<br>9.70<br>9.70<br>9.70<br>9.70<br>9.70<br>9.70<br>9.70<br>9.70<br>9.70<br>9.70<br>9.70<br>9.70<br>9.70<br>9.70<br>9.70<br>9.70<br>9.70<br>9.70<br>9.70<br>9.70<br>9.70<br>9.70<br>9.70<br>9.70<br>9.70<br>9.70<br>9.70<br>9.70<br>9.70<br>9.70<br>9.70<br>9.70<br>9.70<br>9.70<br>9.70<br>9.70<br>9.70<br>9.70<br>9.70<br>9.70<br>9.70<br>9.70<br>9.70<br>9.70<br>9.70<br>9.70<br>9.70<br>9.70<br>9.70<br>9.70<br>9.70<br>9.70<br>9.70<br>9.70<br>9.70<br>9.70<br>9.70<br>9.70<br>9.70<br>9.70<br>9.70<br>9.70<br>9.70<br>9.70<br>9.70<br>9.70<br>9.70<br>9.70<br>9.70<br>9.70<br>9.70<br>9.70<br>9.70<br>9.70<br>9.70<br>9.70<br>9.70<br>9.70<br>9.70<br>9.70<br>9.70<br>9.70<br>9.70<br>9.70<br>9.70<br>9.70<br>9.70<br>9.70<br>9.70<br>9.70<br>9.70<br>9.70<br>9.70<br>9.70<br>9.70<br>9.70<br>9.70<br>9.70<br>9.70<br>9.70<br>9.70<br>9.70<br>9.70<br>9.70<br>9.70<br>9.70<br>9.70<br>9.70<br>9.70<br>9.70<br>9.70<br>9.70<br>9.70<br>9.70<br>9.70<br>9.70<br>9.70<br>9.70<br>9.70<br>9.70<br>9.70<br>9.70<br>9.70<br>9.70<br>9.70<br>9.70<br>9.70<br>9.70<br>9.70<br>9.70<br>9.70<br>9.70<br>9.70<br>9.70<br>9.70<br>9.70<br>9.70<br>9.70<br>9.70<br>9.70<br>9.70<br>9.70<br>9.70<br>9.70<br>9.70<br>9.70<br>9.70<br>9.70<br>9.70<br>9.70<br>9.70<br>9.70<br>9.70<br>9.70<br>9.70<br>9.70<br>9.70<br>9.70<br>9.70<br>9.70<br>9.70<br>9.70<br>9.70<br>9.70<br>9.70<br>9.70<br>9.70<br>9.70<br>9.70<br>9.70<br>9.70<br>9.70<br>9.70<br>9.70<br>9.70<br>9.70<br>9.70<br>9.70<br>9.70<br>9.70<br>9.70<br>9.70<br>9.70<br>9.70<br>9.70<br>9.70<br>9.70<br>9.70<br>9.70<br>9.70<br>9.70<br>9.70<br>9.70<br>9.70<br>9.70<br>9.70<br>9.70<br>9.70<br>9.70<br>9.70<br>9.70<br>9.70<br>9.70<br>9.70<br>9.70<br>9.70<br>9.70<br>9.70<br>9.70<br>9.70<br>9.70<br>9.70<br>9.70<br>9.70<br>9.70<br>9.70<br>9.70<br>9.70<br>9.70<br>9.70<br>9.70<br>9.70<br>9.70<br>9.70<br>9.70<br>9.70<br>9.70<br>9.70<br>9.70<br>9.70<br>9.70<br>9.70<br>9.70<br>9.70<br>9.70<br>9.70<br>9.70<br>9.70<br>9.70<br>9.70<br>9.70<br>9.70<br>9.70<br>9.70<br>9.70<br>9.70<br>9.70<br>9.70<br>9.70<br>9.70<br>9.70<br>9.70<br>9.70<br>9.70<br>9.70<br>9.70<br>9.70<br>9.70<br>9.70<br>9.70<br>9.70<br>9.70<br>9.70<br>9.70<br>9.70<br>9.70<br>9.70<br>9.70<br>9.70<br>9.70<br>9.70<br>9.70<br>9.70<br>9.70<br>9.70<br>9.70<br>9.70<br>9.70<br>9.70<br>9.70<br>9.70<br>9.70<br>9.70<br>9.70<br>9.70<br>9.70<br>9.70<br>9.70<br>9.70<br>9.70<br>9.70<br>9.70<br>9.70<br>9.70<br>9.70<br>9.70<br>9.70<br>9.70<br>9.70<br>9.70<br>9.70<br>9.70<br>9.70<br>9.70<br>9.70<br>9.70<br>9.70<br>9.70<br>9.70<br>9.70<br>9.70<br>9.70<br>9.70<br>9.70 |                                |                    |       |
|                                                                      | 1                                                                           | 17W2 Male/Female                                                                                                                                                                                                                                                                                                                                                                                                                                                                                                                                                                                                                                                                                                                                                                                                                                                                                                                                                                                                                                                                                                                                                                                                                                                                                                                                                                                                                                                                                                                                                                                                                                                                                                                                                                                                                                                                                                                                                                                                                                                                                                                                                                                                                                                                                                                                                                                                                                                                                                                                                                                                                                                                                                                                                                                                                       | 21W1 Male/Fema                 | le                 |       |
| CURRENT RATING /<br>10A / 2.2<br>20A / 3.3<br>30A / 3.7<br>40A / 4.2 | ØA                                                                          | 47.06<br>23.63<br>13.85<br>                                                                                                                                                                                                                                                                                                                                                                                                                                                                                                                                                                                                                                                                                                                                                                                                                                                                                                                                                                                                                                                                                                                                                                                                                                                                                                                                                                                                                                                                                                                                                                                                                                                                                                                                                                                                                                                                                                                                                                                                                                                                                                                                                                                                                                                                                                                                                                                                                                                                                                                                                                                                                                                                                                                                                                                                            |                                |                    | æ     |
|                                                                      |                                                                             | COMBINATION D-SUB                                                                                                                                                                                                                                                                                                                                                                                                                                                                                                                                                                                                                                                                                                                                                                                                                                                                                                                                                                                                                                                                                                                                                                                                                                                                                                                                                                                                                                                                                                                                                                                                                                                                                                                                                                                                                                                                                                                                                                                                                                                                                                                                                                                                                                                                                                                                                                                                                                                                                                                                                                                                                                                                                                                                                                                                                      |                                | COMBO ASSEMBLY     |       |
|                                                                      | COMBINAT                                                                    |                                                                                                                                                                                                                                                                                                                                                                                                                                                                                                                                                                                                                                                                                                                                                                                                                                                                                                                                                                                                                                                                                                                                                                                                                                                                                                                                                                                                                                                                                                                                                                                                                                                                                                                                                                                                                                                                                                                                                                                                                                                                                                                                                                                                                                                                                                                                                                                                                                                                                                                                                                                                                                                                                                                                                                                                                                        |                                | DATE: JAN. 01/2019 |       |
|                                                                      |                                                                             |                                                                                                                                                                                                                                                                                                                                                                                                                                                                                                                                                                                                                                                                                                                                                                                                                                                                                                                                                                                                                                                                                                                                                                                                                                                                                                                                                                                                                                                                                                                                                                                                                                                                                                                                                                                                                                                                                                                                                                                                                                                                                                                                                                                                                                                                                                                                                                                                                                                                                                                                                                                                                                                                                                                                                                                                                                        |                                | CHECKED: DATE:     |       |
| THIS SERIES FULLY CONFORMS TO                                        |                                                                             | THESE DRAWINGS AND SPECIFICATIONS<br>ARE THE PROPERTY OF EDAC INC.,AND                                                                                                                                                                                                                                                                                                                                                                                                                                                                                                                                                                                                                                                                                                                                                                                                                                                                                                                                                                                                                                                                                                                                                                                                                                                                                                                                                                                                                                                                                                                                                                                                                                                                                                                                                                                                                                                                                                                                                                                                                                                                                                                                                                                                                                                                                                                                                                                                                                                                                                                                                                                                                                                                                                                                                                 | SCALE: N.T.S                   | SHEET 3 OF         | 4     |
| THE EUROPEAN UNION DIRECTIVES<br>2011/65/EU FOR R₀HS COMPLIANCY.     | TORONTO, ONTAF                                                              | OR USED AS THE BASIS FOR THE                                                                                                                                                                                                                                                                                                                                                                                                                                                                                                                                                                                                                                                                                                                                                                                                                                                                                                                                                                                                                                                                                                                                                                                                                                                                                                                                                                                                                                                                                                                                                                                                                                                                                                                                                                                                                                                                                                                                                                                                                                                                                                                                                                                                                                                                                                                                                                                                                                                                                                                                                                                                                                                                                                                                                                                                           | DRAWING NUMBER: 628-43W        | /2224-4T2          | ISSUE |
|                                                                      | YOUR CONNECTION TO QUALITY & SERVIC                                         | CE MANUFACTURE OR SALE OF APPARATUS                                                                                                                                                                                                                                                                                                                                                                                                                                                                                                                                                                                                                                                                                                                                                                                                                                                                                                                                                                                                                                                                                                                                                                                                                                                                                                                                                                                                                                                                                                                                                                                                                                                                                                                                                                                                                                                                                                                                                                                                                                                                                                                                                                                                                                                                                                                                                                                                                                                                                                                                                                                                                                                                                                                                                                                                    | PART NUMBER: 628-43W2224-4T2 1 |                    |       |