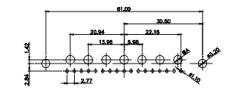

|                                                                      |                                                                             | 53.30<br>54 5<br>54 5<br>54 5<br>54 5<br>55 55 |                                |                    | - BER |
|----------------------------------------------------------------------|-----------------------------------------------------------------------------|----------------------------------------------------------------------------------------------------------------------------------------------------------------------------------------------------------------------------------------------------------------------------------------------------------------------------------------------------------------------------------------------------------------------------------------------------------------------------------------------------------------------------------------------------------------------------------------------------------------------------------------------------------------------------------------------------------------------------------------------------------------------------------------------------------------------------------------------------------------------------------------------------------------------------------------------------------------------------------------------------------------------------------------------------------------------------------------------------------------------------------------------------------------------------------------------------------------------------------------------------------------------------------------------------------------------------------------------------------------------------------------------------------------------------------------------------------------------------------------------------------------------------------------------------------------------------------------------------------------------------------------------------------------------------------------------------------------------------------------------------------------------------------------------------------------------------------------------------------------------------------------------------------------------------------------------------------------------------------------------------------------------------------------------------------------------------------------------------------------------------------------------------------------------------------------------------------------------------------------------------------------------------------------------------------------------------------------------------------------------------------------------------------------------------------------------------------------------------------------------------------------------------------------------------------------------------------------------------------------------------------------------------------------------------------------------------------------------------------------------------------------------------------------------------------------------------------------|--------------------------------|--------------------|-------|
|                                                                      | 1                                                                           | 1W1 Male/Female                                                                                                                                                                                                                                                                                                                                                                                                                                                                                                                                                                                                                                                                                                                                                                                                                                                                                                                                                                                                                                                                                                                                                                                                                                                                                                                                                                                                                                                                                                                                                                                                                                                                                                                                                                                                                                                                                                                                                                                                                                                                                                                                                                                                                                                                                                                                                                                                                                                                                                                                                                                                                                                                                                                                                                                                                        | 27W2 Male/Fema                 | le                 |       |
|                                                                      | 3W8 Female<br>31.75 $22.83$ $22.97$ $4$ $4$ $4$ $4$ $4$ $4$ $4$ $4$ $4$ $4$ | 33.30<br>10.05<br>9.70<br>9.70<br>9.70<br>9.70<br>9.70<br>9.70<br>9.70<br>9.70<br>9.70<br>9.70<br>9.70<br>9.70<br>9.70<br>9.70<br>9.70<br>9.70<br>9.70<br>9.70<br>9.70<br>9.70<br>9.70<br>9.70<br>9.70<br>9.70<br>9.70<br>9.70<br>9.70<br>9.70<br>9.70<br>9.70<br>9.70<br>9.70<br>9.70<br>9.70<br>9.70<br>9.70<br>9.70<br>9.70<br>9.70<br>9.70<br>9.70<br>9.70<br>9.70<br>9.70<br>9.70<br>9.70<br>9.70<br>9.70<br>9.70<br>9.70<br>9.70<br>9.70<br>9.70<br>9.70<br>9.70<br>9.70<br>9.70<br>9.70<br>9.70<br>9.70<br>9.70<br>9.70<br>9.70<br>9.70<br>9.70<br>9.70<br>9.70<br>9.70<br>9.70<br>9.70<br>9.70<br>9.70<br>9.70<br>9.70<br>9.70<br>9.70<br>9.70<br>9.70<br>9.70<br>9.70<br>9.70<br>9.70<br>9.70<br>9.70<br>9.70<br>9.70<br>9.70<br>9.70<br>9.70<br>9.70<br>9.70<br>9.70<br>9.70<br>9.70<br>9.70<br>9.70<br>9.70<br>9.70<br>9.70<br>9.70<br>9.70<br>9.70<br>9.70<br>9.70<br>9.70<br>9.70<br>9.70<br>9.70<br>9.70<br>9.70<br>9.70<br>9.70<br>9.70<br>9.70<br>9.70<br>9.70<br>9.70<br>9.70<br>9.70<br>9.70<br>9.70<br>9.70<br>9.70<br>9.70<br>9.70<br>9.70<br>9.70<br>9.70<br>9.70<br>9.70<br>9.70<br>9.70<br>9.70<br>9.70<br>9.70<br>9.70<br>9.70<br>9.70<br>9.70<br>9.70<br>9.70<br>9.70<br>9.70<br>9.70<br>9.70<br>9.70<br>9.70<br>9.70<br>9.70<br>9.70<br>9.70<br>9.70<br>9.70<br>9.70<br>9.70<br>9.70<br>9.70<br>9.70<br>9.70<br>9.70<br>9.70<br>9.70<br>9.70<br>9.70<br>9.70<br>9.70<br>9.70<br>9.70<br>9.70<br>9.70<br>9.70<br>9.70<br>9.70<br>9.70<br>9.70<br>9.70<br>9.70<br>9.70<br>9.70<br>9.70<br>9.70<br>9.70<br>9.70<br>9.70<br>9.70<br>9.70<br>9.70<br>9.70<br>9.70<br>9.70<br>9.70<br>9.70<br>9.70<br>9.70<br>9.70<br>9.70<br>9.70<br>9.70<br>9.70<br>9.70<br>9.70<br>9.70<br>9.70<br>9.70<br>9.70<br>9.70<br>9.70<br>9.70<br>9.70<br>9.70<br>9.70<br>9.70<br>9.70<br>9.70<br>9.70<br>9.70<br>9.70<br>9.70<br>9.70<br>9.70<br>9.70<br>9.70<br>9.70<br>9.70<br>9.70<br>9.70<br>9.70<br>9.70<br>9.70<br>9.70<br>9.70<br>9.70<br>9.70<br>9.70<br>9.70<br>9.70<br>9.70<br>9.70<br>9.70<br>9.70<br>9.70<br>9.70<br>9.70<br>9.70<br>9.70<br>9.70<br>9.70<br>9.70<br>9.70<br>9.70<br>9.70<br>9.70<br>9.70<br>9.70<br>9.70<br>9.70<br>9.70<br>9.70<br>9.70<br>9.70<br>9.70<br>9.70<br>9.70<br>9.70<br>9.70<br>9.70<br>9.70<br>9.70<br>9.70<br>9.70<br>9.70<br>9.70<br>9.70<br>9.70<br>9.70<br>9.70<br>9.70<br>9.70<br>9.70<br>9.70<br>9.70<br>9.70<br>9.70<br>9.70<br>9.70<br>9.70<br>9.70<br>9.70<br>9.70<br>9.70<br>9.70<br>9.70<br>9.70<br>9.70<br>9.70<br>9.70<br>9.70<br>9.70<br>9.70<br>9.70<br>9.70<br>9.70<br>9.70<br>9.70<br>9.70<br>9.70<br>9.70<br>9.70<br>9.70<br>9.70<br>9.70<br>9.70<br>9.70<br>9.70<br>9.70<br>9.70<br>9.70<br>9.70<br>9.70<br>9.70<br>9.70<br>9.70<br>9.70<br>9.70<br>9.70<br>9.70<br>9.70<br>9.70<br>9.70<br>9.70<br>9.70<br>9.70<br>9.70<br>9.70<br>9.70<br>9.70<br>9.70<br>9.70<br>9.70 |                                |                    |       |
|                                                                      | 1                                                                           | 17W2 Male/Female                                                                                                                                                                                                                                                                                                                                                                                                                                                                                                                                                                                                                                                                                                                                                                                                                                                                                                                                                                                                                                                                                                                                                                                                                                                                                                                                                                                                                                                                                                                                                                                                                                                                                                                                                                                                                                                                                                                                                                                                                                                                                                                                                                                                                                                                                                                                                                                                                                                                                                                                                                                                                                                                                                                                                                                                                       | 21W1 Male/Fema                 | le                 |       |
| CURRENT RATING /<br>10A / 2.2<br>20A / 3.3<br>30A / 3.7<br>40A / 4.2 | ØA                                                                          | 47.06<br>23.63<br>13.85<br>                                                                                                                                                                                                                                                                                                                                                                                                                                                                                                                                                                                                                                                                                                                                                                                                                                                                                                                                                                                                                                                                                                                                                                                                                                                                                                                                                                                                                                                                                                                                                                                                                                                                                                                                                                                                                                                                                                                                                                                                                                                                                                                                                                                                                                                                                                                                                                                                                                                                                                                                                                                                                                                                                                                                                                                                            |                                |                    | æ     |
|                                                                      |                                                                             | COMBINATION D-SUB                                                                                                                                                                                                                                                                                                                                                                                                                                                                                                                                                                                                                                                                                                                                                                                                                                                                                                                                                                                                                                                                                                                                                                                                                                                                                                                                                                                                                                                                                                                                                                                                                                                                                                                                                                                                                                                                                                                                                                                                                                                                                                                                                                                                                                                                                                                                                                                                                                                                                                                                                                                                                                                                                                                                                                                                                      |                                | COMBO ASSEMBLY     |       |
|                                                                      | COMBINAT                                                                    |                                                                                                                                                                                                                                                                                                                                                                                                                                                                                                                                                                                                                                                                                                                                                                                                                                                                                                                                                                                                                                                                                                                                                                                                                                                                                                                                                                                                                                                                                                                                                                                                                                                                                                                                                                                                                                                                                                                                                                                                                                                                                                                                                                                                                                                                                                                                                                                                                                                                                                                                                                                                                                                                                                                                                                                                                                        |                                | DATE: JAN. 01/2019 |       |
|                                                                      |                                                                             |                                                                                                                                                                                                                                                                                                                                                                                                                                                                                                                                                                                                                                                                                                                                                                                                                                                                                                                                                                                                                                                                                                                                                                                                                                                                                                                                                                                                                                                                                                                                                                                                                                                                                                                                                                                                                                                                                                                                                                                                                                                                                                                                                                                                                                                                                                                                                                                                                                                                                                                                                                                                                                                                                                                                                                                                                                        |                                | CHECKED: DATE:     |       |
| THIS SERIES FULLY CONFORMS TO                                        |                                                                             | THESE DRAWINGS AND SPECIFICATIONS<br>ARE THE PROPERTY OF EDAC INC.,AND                                                                                                                                                                                                                                                                                                                                                                                                                                                                                                                                                                                                                                                                                                                                                                                                                                                                                                                                                                                                                                                                                                                                                                                                                                                                                                                                                                                                                                                                                                                                                                                                                                                                                                                                                                                                                                                                                                                                                                                                                                                                                                                                                                                                                                                                                                                                                                                                                                                                                                                                                                                                                                                                                                                                                                 | SCALE: N.T.S                   | SHEET 3 OF         | 4     |
| THE EUROPEAN UNION DIRECTIVES<br>2011/65/EU FOR R₀HS COMPLIANCY.     | TORONTO, ONTAF                                                              | OR USED AS THE BASIS FOR THE                                                                                                                                                                                                                                                                                                                                                                                                                                                                                                                                                                                                                                                                                                                                                                                                                                                                                                                                                                                                                                                                                                                                                                                                                                                                                                                                                                                                                                                                                                                                                                                                                                                                                                                                                                                                                                                                                                                                                                                                                                                                                                                                                                                                                                                                                                                                                                                                                                                                                                                                                                                                                                                                                                                                                                                                           | DRAWING NUMBER: 628-43W        | /2224-4T2          | ISSUE |
|                                                                      | YOUR CONNECTION TO QUALITY & SERVIC                                         | CE MANUFACTURE OR SALE OF APPARATUS                                                                                                                                                                                                                                                                                                                                                                                                                                                                                                                                                                                                                                                                                                                                                                                                                                                                                                                                                                                                                                                                                                                                                                                                                                                                                                                                                                                                                                                                                                                                                                                                                                                                                                                                                                                                                                                                                                                                                                                                                                                                                                                                                                                                                                                                                                                                                                                                                                                                                                                                                                                                                                                                                                                                                                                                    | PART NUMBER: 628-43W2224-4T2 1 |                    |       |

13W3 Female

47W1 Female

17W5 Male

COMPLIANT

2.77

|                                                                  |                                      | SW REFERENCE NO.: 628 COMBO ASSEMBLY                                                                                                                                                                             |                                 |                  |       |
|------------------------------------------------------------------|--------------------------------------|------------------------------------------------------------------------------------------------------------------------------------------------------------------------------------------------------------------|---------------------------------|------------------|-------|
|                                                                  | COMBINATION D-SUB                    |                                                                                                                                                                                                                  | DRAWN: C.B                      | DATE: JAN. 01/20 | 19    |
|                                                                  |                                      |                                                                                                                                                                                                                  | CHECKED:                        | DATE:            |       |
| THIS SERIES FULLY CONFORMS TO                                    | EDAC INC                             | THESE DRAWINGS AND SPECIFICATIONS<br>ARE THE PROPERTY OF EDAC INC., AND<br>SHALL NOT BE REPRODUCED, OR COPIED<br>OR USED AS THE BASIS FOR THE<br>MANUFACTURE OR SALE OF APPARATUS<br>WITHOUT WRITTEN PERMISSION. | SCALE: N.T.S                    | SHEET 4 OF       | 4     |
| THE EUROPEAN UNION DIRECTIVES<br>2011/65/EU FOR R₀HS COMPLIANCY. | TORONTO, ONTARIO<br>CANADA           |                                                                                                                                                                                                                  | DRAWING NUMBER: 628-43W2224-4T2 |                  | ISSUE |
|                                                                  | YOUR CONNECTION TO QUALITY & SERVICE |                                                                                                                                                                                                                  | PART NUMBER: 628-43W            | 2224-4T2         | 1     |