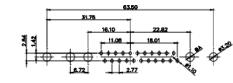

|                                                                      |                                                                             | 53.30<br>54 5<br>54 5<br>54 5<br>54 5<br>55 55 |                                |                    | - BER |
|----------------------------------------------------------------------|-----------------------------------------------------------------------------|----------------------------------------------------------------------------------------------------------------------------------------------------------------------------------------------------------------------------------------------------------------------------------------------------------------------------------------------------------------------------------------------------------------------------------------------------------------------------------------------------------------------------------------------------------------------------------------------------------------------------------------------------------------------------------------------------------------------------------------------------------------------------------------------------------------------------------------------------------------------------------------------------------------------------------------------------------------------------------------------------------------------------------------------------------------------------------------------------------------------------------------------------------------------------------------------------------------------------------------------------------------------------------------------------------------------------------------------------------------------------------------------------------------------------------------------------------------------------------------------------------------------------------------------------------------------------------------------------------------------------------------------------------------------------------------------------------------------------------------------------------------------------------------------------------------------------------------------------------------------------------------------------------------------------------------------------------------------------------------------------------------------------------------------------------------------------------------------------------------------------------------------------------------------------------------------------------------------------------------------------------------------------------------------------------------------------------------------------------------------------------------------------------------------------------------------------------------------------------------------------------------------------------------------------------------------------------------------------------------------------------------------------------------------------------------------------------------------------------------------------------------------------------------------------------------------------------------|--------------------------------|--------------------|-------|
|                                                                      | 1                                                                           | 1W1 Male/Female                                                                                                                                                                                                                                                                                                                                                                                                                                                                                                                                                                                                                                                                                                                                                                                                                                                                                                                                                                                                                                                                                                                                                                                                                                                                                                                                                                                                                                                                                                                                                                                                                                                                                                                                                                                                                                                                                                                                                                                                                                                                                                                                                                                                                                                                                                                                                                                                                                                                                                                                                                                                                                                                                                                                                                                                                        | 27W2 Male/Fema                 | le                 |       |
|                                                                      | 3W8 Female<br>31.75 $22.83$ $22.97$ $4$ $4$ $4$ $4$ $4$ $4$ $4$ $4$ $4$ $4$ | 33.30<br>10.05<br>9.70<br>9.70<br>9.70<br>9.70<br>9.70<br>9.70<br>9.70<br>9.70<br>9.70<br>9.70<br>9.70<br>9.70<br>9.70<br>9.70<br>9.70<br>9.70<br>9.70<br>9.70<br>9.70<br>9.70<br>9.70<br>9.70<br>9.70<br>9.70<br>9.70<br>9.70<br>9.70<br>9.70<br>9.70<br>9.70<br>9.70<br>9.70<br>9.70<br>9.70<br>9.70<br>9.70<br>9.70<br>9.70<br>9.70<br>9.70<br>9.70<br>9.70<br>9.70<br>9.70<br>9.70<br>9.70<br>9.70<br>9.70<br>9.70<br>9.70<br>9.70<br>9.70<br>9.70<br>9.70<br>9.70<br>9.70<br>9.70<br>9.70<br>9.70<br>9.70<br>9.70<br>9.70<br>9.70<br>9.70<br>9.70<br>9.70<br>9.70<br>9.70<br>9.70<br>9.70<br>9.70<br>9.70<br>9.70<br>9.70<br>9.70<br>9.70<br>9.70<br>9.70<br>9.70<br>9.70<br>9.70<br>9.70<br>9.70<br>9.70<br>9.70<br>9.70<br>9.70<br>9.70<br>9.70<br>9.70<br>9.70<br>9.70<br>9.70<br>9.70<br>9.70<br>9.70<br>9.70<br>9.70<br>9.70<br>9.70<br>9.70<br>9.70<br>9.70<br>9.70<br>9.70<br>9.70<br>9.70<br>9.70<br>9.70<br>9.70<br>9.70<br>9.70<br>9.70<br>9.70<br>9.70<br>9.70<br>9.70<br>9.70<br>9.70<br>9.70<br>9.70<br>9.70<br>9.70<br>9.70<br>9.70<br>9.70<br>9.70<br>9.70<br>9.70<br>9.70<br>9.70<br>9.70<br>9.70<br>9.70<br>9.70<br>9.70<br>9.70<br>9.70<br>9.70<br>9.70<br>9.70<br>9.70<br>9.70<br>9.70<br>9.70<br>9.70<br>9.70<br>9.70<br>9.70<br>9.70<br>9.70<br>9.70<br>9.70<br>9.70<br>9.70<br>9.70<br>9.70<br>9.70<br>9.70<br>9.70<br>9.70<br>9.70<br>9.70<br>9.70<br>9.70<br>9.70<br>9.70<br>9.70<br>9.70<br>9.70<br>9.70<br>9.70<br>9.70<br>9.70<br>9.70<br>9.70<br>9.70<br>9.70<br>9.70<br>9.70<br>9.70<br>9.70<br>9.70<br>9.70<br>9.70<br>9.70<br>9.70<br>9.70<br>9.70<br>9.70<br>9.70<br>9.70<br>9.70<br>9.70<br>9.70<br>9.70<br>9.70<br>9.70<br>9.70<br>9.70<br>9.70<br>9.70<br>9.70<br>9.70<br>9.70<br>9.70<br>9.70<br>9.70<br>9.70<br>9.70<br>9.70<br>9.70<br>9.70<br>9.70<br>9.70<br>9.70<br>9.70<br>9.70<br>9.70<br>9.70<br>9.70<br>9.70<br>9.70<br>9.70<br>9.70<br>9.70<br>9.70<br>9.70<br>9.70<br>9.70<br>9.70<br>9.70<br>9.70<br>9.70<br>9.70<br>9.70<br>9.70<br>9.70<br>9.70<br>9.70<br>9.70<br>9.70<br>9.70<br>9.70<br>9.70<br>9.70<br>9.70<br>9.70<br>9.70<br>9.70<br>9.70<br>9.70<br>9.70<br>9.70<br>9.70<br>9.70<br>9.70<br>9.70<br>9.70<br>9.70<br>9.70<br>9.70<br>9.70<br>9.70<br>9.70<br>9.70<br>9.70<br>9.70<br>9.70<br>9.70<br>9.70<br>9.70<br>9.70<br>9.70<br>9.70<br>9.70<br>9.70<br>9.70<br>9.70<br>9.70<br>9.70<br>9.70<br>9.70<br>9.70<br>9.70<br>9.70<br>9.70<br>9.70<br>9.70<br>9.70<br>9.70<br>9.70<br>9.70<br>9.70<br>9.70<br>9.70<br>9.70<br>9.70<br>9.70<br>9.70<br>9.70<br>9.70<br>9.70<br>9.70<br>9.70<br>9.70<br>9.70<br>9.70<br>9.70<br>9.70<br>9.70<br>9.70<br>9.70<br>9.70<br>9.70<br>9.70<br>9.70<br>9.70<br>9.70<br>9.70<br>9.70<br>9.70<br>9.70<br>9.70<br>9.70<br>9.70<br>9.70<br>9.70<br>9.70<br>9.70<br>9.70<br>9.70<br>9.70<br>9.70<br>9.70<br>9.70<br>9.70<br>9.70<br>9.70 |                                |                    |       |
|                                                                      | 1                                                                           | 17W2 Male/Female                                                                                                                                                                                                                                                                                                                                                                                                                                                                                                                                                                                                                                                                                                                                                                                                                                                                                                                                                                                                                                                                                                                                                                                                                                                                                                                                                                                                                                                                                                                                                                                                                                                                                                                                                                                                                                                                                                                                                                                                                                                                                                                                                                                                                                                                                                                                                                                                                                                                                                                                                                                                                                                                                                                                                                                                                       | 21W1 Male/Fema                 | le                 |       |
| CURRENT RATING /<br>10A / 2.2<br>20A / 3.3<br>30A / 3.7<br>40A / 4.2 | ØA                                                                          | 47.06<br>23.63<br>13.85<br>                                                                                                                                                                                                                                                                                                                                                                                                                                                                                                                                                                                                                                                                                                                                                                                                                                                                                                                                                                                                                                                                                                                                                                                                                                                                                                                                                                                                                                                                                                                                                                                                                                                                                                                                                                                                                                                                                                                                                                                                                                                                                                                                                                                                                                                                                                                                                                                                                                                                                                                                                                                                                                                                                                                                                                                                            |                                |                    | æ     |
|                                                                      |                                                                             | COMBINATION D-SUB                                                                                                                                                                                                                                                                                                                                                                                                                                                                                                                                                                                                                                                                                                                                                                                                                                                                                                                                                                                                                                                                                                                                                                                                                                                                                                                                                                                                                                                                                                                                                                                                                                                                                                                                                                                                                                                                                                                                                                                                                                                                                                                                                                                                                                                                                                                                                                                                                                                                                                                                                                                                                                                                                                                                                                                                                      |                                | COMBO ASSEMBLY     |       |
|                                                                      | COMBINAT                                                                    |                                                                                                                                                                                                                                                                                                                                                                                                                                                                                                                                                                                                                                                                                                                                                                                                                                                                                                                                                                                                                                                                                                                                                                                                                                                                                                                                                                                                                                                                                                                                                                                                                                                                                                                                                                                                                                                                                                                                                                                                                                                                                                                                                                                                                                                                                                                                                                                                                                                                                                                                                                                                                                                                                                                                                                                                                                        |                                | DATE: JAN. 01/2019 |       |
|                                                                      |                                                                             |                                                                                                                                                                                                                                                                                                                                                                                                                                                                                                                                                                                                                                                                                                                                                                                                                                                                                                                                                                                                                                                                                                                                                                                                                                                                                                                                                                                                                                                                                                                                                                                                                                                                                                                                                                                                                                                                                                                                                                                                                                                                                                                                                                                                                                                                                                                                                                                                                                                                                                                                                                                                                                                                                                                                                                                                                                        |                                | CHECKED: DATE:     |       |
| THIS SERIES FULLY CONFORMS TO                                        |                                                                             | THESE DRAWINGS AND SPECIFICATIONS<br>ARE THE PROPERTY OF EDAC INC.,AND                                                                                                                                                                                                                                                                                                                                                                                                                                                                                                                                                                                                                                                                                                                                                                                                                                                                                                                                                                                                                                                                                                                                                                                                                                                                                                                                                                                                                                                                                                                                                                                                                                                                                                                                                                                                                                                                                                                                                                                                                                                                                                                                                                                                                                                                                                                                                                                                                                                                                                                                                                                                                                                                                                                                                                 | SCALE: N.T.S                   | SHEET 3 OF         | 4     |
| THE EUROPEAN UNION DIRECTIVES<br>2011/65/EU FOR R₀HS COMPLIANCY.     | TORONTO, ONTAF                                                              | OR USED AS THE BASIS FOR THE                                                                                                                                                                                                                                                                                                                                                                                                                                                                                                                                                                                                                                                                                                                                                                                                                                                                                                                                                                                                                                                                                                                                                                                                                                                                                                                                                                                                                                                                                                                                                                                                                                                                                                                                                                                                                                                                                                                                                                                                                                                                                                                                                                                                                                                                                                                                                                                                                                                                                                                                                                                                                                                                                                                                                                                                           | DRAWING NUMBER: 628-43W        | /2224-4T2          | ISSUE |
|                                                                      | YOUR CONNECTION TO QUALITY & SERVIC                                         | CE MANUFACTURE OR SALE OF APPARATUS                                                                                                                                                                                                                                                                                                                                                                                                                                                                                                                                                                                                                                                                                                                                                                                                                                                                                                                                                                                                                                                                                                                                                                                                                                                                                                                                                                                                                                                                                                                                                                                                                                                                                                                                                                                                                                                                                                                                                                                                                                                                                                                                                                                                                                                                                                                                                                                                                                                                                                                                                                                                                                                                                                                                                                                                    | PART NUMBER: 628-43W2224-4T2 1 |                    |       |