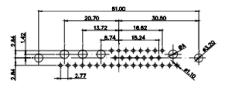

WITHOUT WRITTEN PERMISSION.

8W8 Male

TΗ TH 2011/65/EU FOR RoHS COMPLIANCY. COMPLIANT

THIS IS A C.A.D. GENERATED DRAWING TOLERANCE UNLESS OTHERWISE SPECIFIED DO NOT MAKE MANUAL REVISIONS TO MASTER. .X ±0.25

25W3 Male

36W4 Female

13W3 Male

36W4 Male

13W6 Male

43W2 Male

.XX ±0.13 .XXX ±0.05

9W4 Female

13W3 Female

47W1 Female

17W5 Male

COMPLIANT

2.77

|                                                                  |                                      | SW REFERENCE NO.: 628 COMBO ASSEMBLY                                                                                                                                                                             |                                 |                  |       |
|------------------------------------------------------------------|--------------------------------------|------------------------------------------------------------------------------------------------------------------------------------------------------------------------------------------------------------------|---------------------------------|------------------|-------|
|                                                                  | COMBINATION D-SUB                    |                                                                                                                                                                                                                  | DRAWN: C.B                      | DATE: JAN. 01/20 | 19    |
|                                                                  |                                      |                                                                                                                                                                                                                  | CHECKED:                        | DATE:            |       |
| THIS SERIES FULLY CONFORMS TO                                    | EDAC INC                             | THESE DRAWINGS AND SPECIFICATIONS<br>ARE THE PROPERTY OF EDAC INC., AND<br>SHALL NOT BE REPRODUCED, OR COPIED<br>OR USED AS THE BASIS FOR THE<br>MANUFACTURE OR SALE OF APPARATUS<br>WITHOUT WRITTEN PERMISSION. | SCALE: N.T.S                    | SHEET 4 OF       | 4     |
| THE EUROPEAN UNION DIRECTIVES<br>2011/65/EU FOR R₀HS COMPLIANCY. | TORONTO, ONTARIO<br>CANADA           |                                                                                                                                                                                                                  | DRAWING NUMBER: 628-43W2224-4T2 |                  | ISSUE |
|                                                                  | YOUR CONNECTION TO QUALITY & SERVICE |                                                                                                                                                                                                                  | PART NUMBER: 628-43W            | 2224-4T2         | 1     |