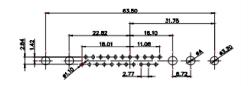

|                                                                      |                                                                             | 53.30<br>54 5<br>54 5<br>54 5<br>54 5<br>55 55 |                                |                    | - BER |
|----------------------------------------------------------------------|-----------------------------------------------------------------------------|----------------------------------------------------------------------------------------------------------------------------------------------------------------------------------------------------------------------------------------------------------------------------------------------------------------------------------------------------------------------------------------------------------------------------------------------------------------------------------------------------------------------------------------------------------------------------------------------------------------------------------------------------------------------------------------------------------------------------------------------------------------------------------------------------------------------------------------------------------------------------------------------------------------------------------------------------------------------------------------------------------------------------------------------------------------------------------------------------------------------------------------------------------------------------------------------------------------------------------------------------------------------------------------------------------------------------------------------------------------------------------------------------------------------------------------------------------------------------------------------------------------------------------------------------------------------------------------------------------------------------------------------------------------------------------------------------------------------------------------------------------------------------------------------------------------------------------------------------------------------------------------------------------------------------------------------------------------------------------------------------------------------------------------------------------------------------------------------------------------------------------------------------------------------------------------------------------------------------------------------------------------------------------------------------------------------------------------------------------------------------------------------------------------------------------------------------------------------------------------------------------------------------------------------------------------------------------------------------------------------------------------------------------------------------------------------------------------------------------------------------------------------------------------------------------------------------------------|--------------------------------|--------------------|-------|
|                                                                      | 1                                                                           | 1W1 Male/Female                                                                                                                                                                                                                                                                                                                                                                                                                                                                                                                                                                                                                                                                                                                                                                                                                                                                                                                                                                                                                                                                                                                                                                                                                                                                                                                                                                                                                                                                                                                                                                                                                                                                                                                                                                                                                                                                                                                                                                                                                                                                                                                                                                                                                                                                                                                                                                                                                                                                                                                                                                                                                                                                                                                                                                                                                        | 27W2 Male/Fema                 | le                 |       |
|                                                                      | 3W8 Female<br>31.75 $22.83$ $22.97$ $4$ $4$ $4$ $4$ $4$ $4$ $4$ $4$ $4$ $4$ | 33.30<br>10.05<br>9.70<br>9.70<br>9.70<br>9.70<br>9.70<br>9.70<br>9.70<br>9.70<br>9.70<br>9.70<br>9.70<br>9.70<br>9.70<br>9.70<br>9.70<br>9.70<br>9.70<br>9.70<br>9.70<br>9.70<br>9.70<br>9.70<br>9.70<br>9.70<br>9.70<br>9.70<br>9.70<br>9.70<br>9.70<br>9.70<br>9.70<br>9.70<br>9.70<br>9.70<br>9.70<br>9.70<br>9.70<br>9.70<br>9.70<br>9.70<br>9.70<br>9.70<br>9.70<br>9.70<br>9.70<br>9.70<br>9.70<br>9.70<br>9.70<br>9.70<br>9.70<br>9.70<br>9.70<br>9.70<br>9.70<br>9.70<br>9.70<br>9.70<br>9.70<br>9.70<br>9.70<br>9.70<br>9.70<br>9.70<br>9.70<br>9.70<br>9.70<br>9.70<br>9.70<br>9.70<br>9.70<br>9.70<br>9.70<br>9.70<br>9.70<br>9.70<br>9.70<br>9.70<br>9.70<br>9.70<br>9.70<br>9.70<br>9.70<br>9.70<br>9.70<br>9.70<br>9.70<br>9.70<br>9.70<br>9.70<br>9.70<br>9.70<br>9.70<br>9.70<br>9.70<br>9.70<br>9.70<br>9.70<br>9.70<br>9.70<br>9.70<br>9.70<br>9.70<br>9.70<br>9.70<br>9.70<br>9.70<br>9.70<br>9.70<br>9.70<br>9.70<br>9.70<br>9.70<br>9.70<br>9.70<br>9.70<br>9.70<br>9.70<br>9.70<br>9.70<br>9.70<br>9.70<br>9.70<br>9.70<br>9.70<br>9.70<br>9.70<br>9.70<br>9.70<br>9.70<br>9.70<br>9.70<br>9.70<br>9.70<br>9.70<br>9.70<br>9.70<br>9.70<br>9.70<br>9.70<br>9.70<br>9.70<br>9.70<br>9.70<br>9.70<br>9.70<br>9.70<br>9.70<br>9.70<br>9.70<br>9.70<br>9.70<br>9.70<br>9.70<br>9.70<br>9.70<br>9.70<br>9.70<br>9.70<br>9.70<br>9.70<br>9.70<br>9.70<br>9.70<br>9.70<br>9.70<br>9.70<br>9.70<br>9.70<br>9.70<br>9.70<br>9.70<br>9.70<br>9.70<br>9.70<br>9.70<br>9.70<br>9.70<br>9.70<br>9.70<br>9.70<br>9.70<br>9.70<br>9.70<br>9.70<br>9.70<br>9.70<br>9.70<br>9.70<br>9.70<br>9.70<br>9.70<br>9.70<br>9.70<br>9.70<br>9.70<br>9.70<br>9.70<br>9.70<br>9.70<br>9.70<br>9.70<br>9.70<br>9.70<br>9.70<br>9.70<br>9.70<br>9.70<br>9.70<br>9.70<br>9.70<br>9.70<br>9.70<br>9.70<br>9.70<br>9.70<br>9.70<br>9.70<br>9.70<br>9.70<br>9.70<br>9.70<br>9.70<br>9.70<br>9.70<br>9.70<br>9.70<br>9.70<br>9.70<br>9.70<br>9.70<br>9.70<br>9.70<br>9.70<br>9.70<br>9.70<br>9.70<br>9.70<br>9.70<br>9.70<br>9.70<br>9.70<br>9.70<br>9.70<br>9.70<br>9.70<br>9.70<br>9.70<br>9.70<br>9.70<br>9.70<br>9.70<br>9.70<br>9.70<br>9.70<br>9.70<br>9.70<br>9.70<br>9.70<br>9.70<br>9.70<br>9.70<br>9.70<br>9.70<br>9.70<br>9.70<br>9.70<br>9.70<br>9.70<br>9.70<br>9.70<br>9.70<br>9.70<br>9.70<br>9.70<br>9.70<br>9.70<br>9.70<br>9.70<br>9.70<br>9.70<br>9.70<br>9.70<br>9.70<br>9.70<br>9.70<br>9.70<br>9.70<br>9.70<br>9.70<br>9.70<br>9.70<br>9.70<br>9.70<br>9.70<br>9.70<br>9.70<br>9.70<br>9.70<br>9.70<br>9.70<br>9.70<br>9.70<br>9.70<br>9.70<br>9.70<br>9.70<br>9.70<br>9.70<br>9.70<br>9.70<br>9.70<br>9.70<br>9.70<br>9.70<br>9.70<br>9.70<br>9.70<br>9.70<br>9.70<br>9.70<br>9.70<br>9.70<br>9.70<br>9.70<br>9.70<br>9.70<br>9.70<br>9.70<br>9.70<br>9.70<br>9.70<br>9.70<br>9.70<br>9.70<br>9.70<br>9.70<br>9.70<br>9.70 |                                |                    |       |
|                                                                      | 1                                                                           | 17W2 Male/Female                                                                                                                                                                                                                                                                                                                                                                                                                                                                                                                                                                                                                                                                                                                                                                                                                                                                                                                                                                                                                                                                                                                                                                                                                                                                                                                                                                                                                                                                                                                                                                                                                                                                                                                                                                                                                                                                                                                                                                                                                                                                                                                                                                                                                                                                                                                                                                                                                                                                                                                                                                                                                                                                                                                                                                                                                       | 21W1 Male/Fema                 | le                 |       |
| CURRENT RATING /<br>10A / 2.2<br>20A / 3.3<br>30A / 3.7<br>40A / 4.2 | ØA                                                                          | 47.06<br>23.63<br>13.85<br>                                                                                                                                                                                                                                                                                                                                                                                                                                                                                                                                                                                                                                                                                                                                                                                                                                                                                                                                                                                                                                                                                                                                                                                                                                                                                                                                                                                                                                                                                                                                                                                                                                                                                                                                                                                                                                                                                                                                                                                                                                                                                                                                                                                                                                                                                                                                                                                                                                                                                                                                                                                                                                                                                                                                                                                                            |                                |                    | æ     |
|                                                                      |                                                                             | COMBINATION D-SUB                                                                                                                                                                                                                                                                                                                                                                                                                                                                                                                                                                                                                                                                                                                                                                                                                                                                                                                                                                                                                                                                                                                                                                                                                                                                                                                                                                                                                                                                                                                                                                                                                                                                                                                                                                                                                                                                                                                                                                                                                                                                                                                                                                                                                                                                                                                                                                                                                                                                                                                                                                                                                                                                                                                                                                                                                      |                                | COMBO ASSEMBLY     |       |
|                                                                      | COMBINAT                                                                    |                                                                                                                                                                                                                                                                                                                                                                                                                                                                                                                                                                                                                                                                                                                                                                                                                                                                                                                                                                                                                                                                                                                                                                                                                                                                                                                                                                                                                                                                                                                                                                                                                                                                                                                                                                                                                                                                                                                                                                                                                                                                                                                                                                                                                                                                                                                                                                                                                                                                                                                                                                                                                                                                                                                                                                                                                                        |                                | DATE: JAN. 01/2019 |       |
|                                                                      |                                                                             |                                                                                                                                                                                                                                                                                                                                                                                                                                                                                                                                                                                                                                                                                                                                                                                                                                                                                                                                                                                                                                                                                                                                                                                                                                                                                                                                                                                                                                                                                                                                                                                                                                                                                                                                                                                                                                                                                                                                                                                                                                                                                                                                                                                                                                                                                                                                                                                                                                                                                                                                                                                                                                                                                                                                                                                                                                        |                                | CHECKED: DATE:     |       |
| THIS SERIES FULLY CONFORMS TO                                        |                                                                             | THESE DRAWINGS AND SPECIFICATIONS<br>ARE THE PROPERTY OF EDAC INC.,AND                                                                                                                                                                                                                                                                                                                                                                                                                                                                                                                                                                                                                                                                                                                                                                                                                                                                                                                                                                                                                                                                                                                                                                                                                                                                                                                                                                                                                                                                                                                                                                                                                                                                                                                                                                                                                                                                                                                                                                                                                                                                                                                                                                                                                                                                                                                                                                                                                                                                                                                                                                                                                                                                                                                                                                 | SCALE: N.T.S                   | SHEET 3 OF         | 4     |
| THE EUROPEAN UNION DIRECTIVES<br>2011/65/EU FOR R₀HS COMPLIANCY.     | TORONTO, ONTAF                                                              | OR USED AS THE BASIS FOR THE                                                                                                                                                                                                                                                                                                                                                                                                                                                                                                                                                                                                                                                                                                                                                                                                                                                                                                                                                                                                                                                                                                                                                                                                                                                                                                                                                                                                                                                                                                                                                                                                                                                                                                                                                                                                                                                                                                                                                                                                                                                                                                                                                                                                                                                                                                                                                                                                                                                                                                                                                                                                                                                                                                                                                                                                           | DRAWING NUMBER: 628-43W        | /2224-4T2          | ISSUE |
|                                                                      | YOUR CONNECTION TO QUALITY & SERVIC                                         | CE MANUFACTURE OR SALE OF APPARATUS                                                                                                                                                                                                                                                                                                                                                                                                                                                                                                                                                                                                                                                                                                                                                                                                                                                                                                                                                                                                                                                                                                                                                                                                                                                                                                                                                                                                                                                                                                                                                                                                                                                                                                                                                                                                                                                                                                                                                                                                                                                                                                                                                                                                                                                                                                                                                                                                                                                                                                                                                                                                                                                                                                                                                                                                    | PART NUMBER: 628-43W2224-4T2 1 |                    |       |