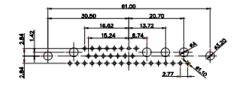

WITHOUT WRITTEN PERMISSION.

8W8 Male

TΗ TH 2011/65/EU FOR RoHS COMPLIANCY. COMPLIANT

THIS IS A C.A.D. GENERATED DRAWING TOLERANCE UNLESS OTHERWISE SPECIFIED DO NOT MAKE MANUAL REVISIONS TO MASTER. .X ±0.25

25W3 Male

36W4 Female

13W3 Male

36W4 Male

13W6 Male

43W2 Male

.XX ±0.13 .XXX ±0.05

9W4 Female

13W3 Female

47W1 Female

17W5 Male

COMPLIANT

2.77

|                                                                  |                                      | SW REFERENCE NO.: 628 COMBO ASSEMBLY                                                                                                                                                                             |                                 |                  |       |
|------------------------------------------------------------------|--------------------------------------|------------------------------------------------------------------------------------------------------------------------------------------------------------------------------------------------------------------|---------------------------------|------------------|-------|
|                                                                  | COMBINATION D-SUB                    |                                                                                                                                                                                                                  | DRAWN: C.B                      | DATE: JAN. 01/20 | 19    |
|                                                                  |                                      |                                                                                                                                                                                                                  | CHECKED:                        | DATE:            |       |
| THIS SERIES FULLY CONFORMS TO                                    | EDAC INC                             | THESE DRAWINGS AND SPECIFICATIONS<br>ARE THE PROPERTY OF EDAC INC., AND<br>SHALL NOT BE REPRODUCED, OR COPIED<br>OR USED AS THE BASIS FOR THE<br>MANUFACTURE OR SALE OF APPARATUS<br>WITHOUT WRITTEN PERMISSION. | SCALE: N.T.S                    | SHEET 4 OF       | 4     |
| THE EUROPEAN UNION DIRECTIVES<br>2011/65/EU FOR R₀HS COMPLIANCY. | TORONTO, ONTARIO<br>CANADA           |                                                                                                                                                                                                                  | DRAWING NUMBER: 628-43W2224-4T2 |                  | ISSUE |
|                                                                  | YOUR CONNECTION TO QUALITY & SERVICE |                                                                                                                                                                                                                  | PART NUMBER: 628-43W            | 2224-4T2         | 1     |