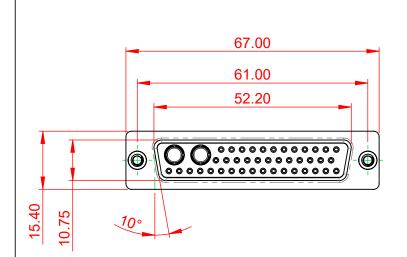

## NOTES:

MATERIAL:

HOUSING: THERMOPLASTIC POLYESTER, UL94V-0 SHELL: STEEL, Sn or Ni PLATED CONTACT: COPPER ALLOY SEE ORDERING GUIDE FOR PLATING

OPERATING TEMPERATURE: -55°C ~ 125°C

SIGNAL CONTACT CURRENT RATING: 5A PER CONTACT SIGNAL CONTACT RESISTANCE:  $10m\Omega$  MAX. INSULATOR RESISTANCE:  $5000M\Omega$  min. DIELECTRIC WITHSTANDING VOLTAGE: 1000V AC rms