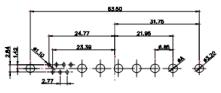

5W5 Male

5W5 Female

3W3 / 3WK3

5W1 Male/Female

7W2 Male/Female

(1)

21W4 Male/Female

628-43W2224-4T2

|                                                                      |                                                                             | 53.30<br>54 5<br>54 5<br>54 5<br>54 5<br>55 55 |                                |                    | - BER |
|----------------------------------------------------------------------|-----------------------------------------------------------------------------|----------------------------------------------------------------------------------------------------------------------------------------------------------------------------------------------------------------------------------------------------------------------------------------------------------------------------------------------------------------------------------------------------------------------------------------------------------------------------------------------------------------------------------------------------------------------------------------------------------------------------------------------------------------------------------------------------------------------------------------------------------------------------------------------------------------------------------------------------------------------------------------------------------------------------------------------------------------------------------------------------------------------------------------------------------------------------------------------------------------------------------------------------------------------------------------------------------------------------------------------------------------------------------------------------------------------------------------------------------------------------------------------------------------------------------------------------------------------------------------------------------------------------------------------------------------------------------------------------------------------------------------------------------------------------------------------------------------------------------------------------------------------------------------------------------------------------------------------------------------------------------------------------------------------------------------------------------------------------------------------------------------------------------------------------------------------------------------------------------------------------------------------------------------------------------------------------------------------------------------------------------------------------------------------------------------------------------------------------------------------------------------------------------------------------------------------------------------------------------------------------------------------------------------------------------------------------------------------------------------------------------------------------------------------------------------------------------------------------------------------------------------------------------------------------------------------------------------|--------------------------------|--------------------|-------|
|                                                                      | 1                                                                           | 1W1 Male/Female                                                                                                                                                                                                                                                                                                                                                                                                                                                                                                                                                                                                                                                                                                                                                                                                                                                                                                                                                                                                                                                                                                                                                                                                                                                                                                                                                                                                                                                                                                                                                                                                                                                                                                                                                                                                                                                                                                                                                                                                                                                                                                                                                                                                                                                                                                                                                                                                                                                                                                                                                                                                                                                                                                                                                                                                                        | 27W2 Male/Fema                 | le                 |       |
|                                                                      | 3W8 Female<br>31.75 $22.83$ $22.97$ $4$ $4$ $4$ $4$ $4$ $4$ $4$ $4$ $4$ $4$ | 33.30<br>10.05<br>9.70<br>9.70<br>9.70<br>9.70<br>9.70<br>9.70<br>9.70<br>9.70<br>9.70<br>9.70<br>9.70<br>9.70<br>9.70<br>9.70<br>9.70<br>9.70<br>9.70<br>9.70<br>9.70<br>9.70<br>9.70<br>9.70<br>9.70<br>9.70<br>9.70<br>9.70<br>9.70<br>9.70<br>9.70<br>9.70<br>9.70<br>9.70<br>9.70<br>9.70<br>9.70<br>9.70<br>9.70<br>9.70<br>9.70<br>9.70<br>9.70<br>9.70<br>9.70<br>9.70<br>9.70<br>9.70<br>9.70<br>9.70<br>9.70<br>9.70<br>9.70<br>9.70<br>9.70<br>9.70<br>9.70<br>9.70<br>9.70<br>9.70<br>9.70<br>9.70<br>9.70<br>9.70<br>9.70<br>9.70<br>9.70<br>9.70<br>9.70<br>9.70<br>9.70<br>9.70<br>9.70<br>9.70<br>9.70<br>9.70<br>9.70<br>9.70<br>9.70<br>9.70<br>9.70<br>9.70<br>9.70<br>9.70<br>9.70<br>9.70<br>9.70<br>9.70<br>9.70<br>9.70<br>9.70<br>9.70<br>9.70<br>9.70<br>9.70<br>9.70<br>9.70<br>9.70<br>9.70<br>9.70<br>9.70<br>9.70<br>9.70<br>9.70<br>9.70<br>9.70<br>9.70<br>9.70<br>9.70<br>9.70<br>9.70<br>9.70<br>9.70<br>9.70<br>9.70<br>9.70<br>9.70<br>9.70<br>9.70<br>9.70<br>9.70<br>9.70<br>9.70<br>9.70<br>9.70<br>9.70<br>9.70<br>9.70<br>9.70<br>9.70<br>9.70<br>9.70<br>9.70<br>9.70<br>9.70<br>9.70<br>9.70<br>9.70<br>9.70<br>9.70<br>9.70<br>9.70<br>9.70<br>9.70<br>9.70<br>9.70<br>9.70<br>9.70<br>9.70<br>9.70<br>9.70<br>9.70<br>9.70<br>9.70<br>9.70<br>9.70<br>9.70<br>9.70<br>9.70<br>9.70<br>9.70<br>9.70<br>9.70<br>9.70<br>9.70<br>9.70<br>9.70<br>9.70<br>9.70<br>9.70<br>9.70<br>9.70<br>9.70<br>9.70<br>9.70<br>9.70<br>9.70<br>9.70<br>9.70<br>9.70<br>9.70<br>9.70<br>9.70<br>9.70<br>9.70<br>9.70<br>9.70<br>9.70<br>9.70<br>9.70<br>9.70<br>9.70<br>9.70<br>9.70<br>9.70<br>9.70<br>9.70<br>9.70<br>9.70<br>9.70<br>9.70<br>9.70<br>9.70<br>9.70<br>9.70<br>9.70<br>9.70<br>9.70<br>9.70<br>9.70<br>9.70<br>9.70<br>9.70<br>9.70<br>9.70<br>9.70<br>9.70<br>9.70<br>9.70<br>9.70<br>9.70<br>9.70<br>9.70<br>9.70<br>9.70<br>9.70<br>9.70<br>9.70<br>9.70<br>9.70<br>9.70<br>9.70<br>9.70<br>9.70<br>9.70<br>9.70<br>9.70<br>9.70<br>9.70<br>9.70<br>9.70<br>9.70<br>9.70<br>9.70<br>9.70<br>9.70<br>9.70<br>9.70<br>9.70<br>9.70<br>9.70<br>9.70<br>9.70<br>9.70<br>9.70<br>9.70<br>9.70<br>9.70<br>9.70<br>9.70<br>9.70<br>9.70<br>9.70<br>9.70<br>9.70<br>9.70<br>9.70<br>9.70<br>9.70<br>9.70<br>9.70<br>9.70<br>9.70<br>9.70<br>9.70<br>9.70<br>9.70<br>9.70<br>9.70<br>9.70<br>9.70<br>9.70<br>9.70<br>9.70<br>9.70<br>9.70<br>9.70<br>9.70<br>9.70<br>9.70<br>9.70<br>9.70<br>9.70<br>9.70<br>9.70<br>9.70<br>9.70<br>9.70<br>9.70<br>9.70<br>9.70<br>9.70<br>9.70<br>9.70<br>9.70<br>9.70<br>9.70<br>9.70<br>9.70<br>9.70<br>9.70<br>9.70<br>9.70<br>9.70<br>9.70<br>9.70<br>9.70<br>9.70<br>9.70<br>9.70<br>9.70<br>9.70<br>9.70<br>9.70<br>9.70<br>9.70<br>9.70<br>9.70<br>9.70<br>9.70<br>9.70<br>9.70<br>9.70<br>9.70<br>9.70<br>9.70<br>9.70<br>9.70<br>9.70<br>9.70<br>9.70 |                                |                    |       |
|                                                                      | 1                                                                           | 17W2 Male/Female                                                                                                                                                                                                                                                                                                                                                                                                                                                                                                                                                                                                                                                                                                                                                                                                                                                                                                                                                                                                                                                                                                                                                                                                                                                                                                                                                                                                                                                                                                                                                                                                                                                                                                                                                                                                                                                                                                                                                                                                                                                                                                                                                                                                                                                                                                                                                                                                                                                                                                                                                                                                                                                                                                                                                                                                                       | 21W1 Male/Fema                 | le                 |       |
| CURRENT RATING /<br>10A / 2.2<br>20A / 3.3<br>30A / 3.7<br>40A / 4.2 | ØA                                                                          | 47.06<br>23.63<br>13.85<br>                                                                                                                                                                                                                                                                                                                                                                                                                                                                                                                                                                                                                                                                                                                                                                                                                                                                                                                                                                                                                                                                                                                                                                                                                                                                                                                                                                                                                                                                                                                                                                                                                                                                                                                                                                                                                                                                                                                                                                                                                                                                                                                                                                                                                                                                                                                                                                                                                                                                                                                                                                                                                                                                                                                                                                                                            |                                |                    | æ     |
|                                                                      |                                                                             | COMBINATION D-SUB                                                                                                                                                                                                                                                                                                                                                                                                                                                                                                                                                                                                                                                                                                                                                                                                                                                                                                                                                                                                                                                                                                                                                                                                                                                                                                                                                                                                                                                                                                                                                                                                                                                                                                                                                                                                                                                                                                                                                                                                                                                                                                                                                                                                                                                                                                                                                                                                                                                                                                                                                                                                                                                                                                                                                                                                                      |                                | COMBO ASSEMBLY     |       |
|                                                                      | COMBINAT                                                                    |                                                                                                                                                                                                                                                                                                                                                                                                                                                                                                                                                                                                                                                                                                                                                                                                                                                                                                                                                                                                                                                                                                                                                                                                                                                                                                                                                                                                                                                                                                                                                                                                                                                                                                                                                                                                                                                                                                                                                                                                                                                                                                                                                                                                                                                                                                                                                                                                                                                                                                                                                                                                                                                                                                                                                                                                                                        |                                | DATE: JAN. 01/2019 |       |
|                                                                      |                                                                             |                                                                                                                                                                                                                                                                                                                                                                                                                                                                                                                                                                                                                                                                                                                                                                                                                                                                                                                                                                                                                                                                                                                                                                                                                                                                                                                                                                                                                                                                                                                                                                                                                                                                                                                                                                                                                                                                                                                                                                                                                                                                                                                                                                                                                                                                                                                                                                                                                                                                                                                                                                                                                                                                                                                                                                                                                                        |                                | CHECKED: DATE:     |       |
| THIS SERIES FULLY CONFORMS TO                                        |                                                                             | THESE DRAWINGS AND SPECIFICATIONS<br>ARE THE PROPERTY OF EDAC INC.,AND                                                                                                                                                                                                                                                                                                                                                                                                                                                                                                                                                                                                                                                                                                                                                                                                                                                                                                                                                                                                                                                                                                                                                                                                                                                                                                                                                                                                                                                                                                                                                                                                                                                                                                                                                                                                                                                                                                                                                                                                                                                                                                                                                                                                                                                                                                                                                                                                                                                                                                                                                                                                                                                                                                                                                                 | SCALE: N.T.S                   | SHEET 3 OF         | 4     |
| THE EUROPEAN UNION DIRECTIVES<br>2011/65/EU FOR R₀HS COMPLIANCY.     | TORONTO, ONTAF                                                              | OR USED AS THE BASIS FOR THE                                                                                                                                                                                                                                                                                                                                                                                                                                                                                                                                                                                                                                                                                                                                                                                                                                                                                                                                                                                                                                                                                                                                                                                                                                                                                                                                                                                                                                                                                                                                                                                                                                                                                                                                                                                                                                                                                                                                                                                                                                                                                                                                                                                                                                                                                                                                                                                                                                                                                                                                                                                                                                                                                                                                                                                                           | DRAWING NUMBER: 628-43W        | /2224-4T2          | ISSUE |
|                                                                      | YOUR CONNECTION TO QUALITY & SERVIC                                         | CE MANUFACTURE OR SALE OF APPARATUS                                                                                                                                                                                                                                                                                                                                                                                                                                                                                                                                                                                                                                                                                                                                                                                                                                                                                                                                                                                                                                                                                                                                                                                                                                                                                                                                                                                                                                                                                                                                                                                                                                                                                                                                                                                                                                                                                                                                                                                                                                                                                                                                                                                                                                                                                                                                                                                                                                                                                                                                                                                                                                                                                                                                                                                                    | PART NUMBER: 628-43W2224-4T2 1 |                    |       |