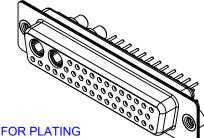

## NOTES:

MATERIAL:

HOUSING: THERMOPLASTIC POLYESTER, UL94V-0 SHELL: STEEL, Sn or Ni PLATED CONTACT: COPPER ALLOY SEE ORDERING GUIDE FOR PLATING

OPERATING TEMPERATURE: -55°C ~ 125°C

SIGNAL CONTACT CURRENT RATING: 5A PER CONTACT SIGNAL CONTACT RESISTANCE:  $10m\Omega$  MAX. INSULATOR RESISTANCE:  $5000M\Omega$  min. DIELECTRIC WITHSTANDING VOLTAGE: 1000V AC rms

THIS SERIES FULLY CONFORMS TO THE EUROPEAN UNION DIRECTIVES 2011/65/EU FOR RoHS COMPLIANCY.

THIS IS A C.A.D. GENERATED DRAWING TOLERANCE UNLESS OTHERWISE SPECIFIED DO NOT MAKE MANUAL REVISIONS TO MASTER. .X ±0.25 .XX ±0.13 .XXX ±0.05