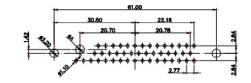

25W3 Male

36W4 Female

13W3 Male

36W4 Male

13W6 Male

43W2 Male

.XX ±0.13 .XXX ±0.05

9W4 Female

13W3 Female

47W1 Female

17W5 Male

COMPLIANT

2.77

|                                                                  |                                      | SW REFERENCE NO.: 628 COMBO ASSEMBLY                                                                                                                                                                             |                                 |                  |       |
|------------------------------------------------------------------|--------------------------------------|------------------------------------------------------------------------------------------------------------------------------------------------------------------------------------------------------------------|---------------------------------|------------------|-------|
|                                                                  | COMBINATION D-SUB                    |                                                                                                                                                                                                                  | DRAWN: C.B                      | DATE: JAN. 01/20 | 19    |
|                                                                  |                                      |                                                                                                                                                                                                                  | CHECKED:                        | DATE:            |       |
| THIS SERIES FULLY CONFORMS TO                                    | EDAC INC                             | THESE DRAWINGS AND SPECIFICATIONS<br>ARE THE PROPERTY OF EDAC INC., AND<br>SHALL NOT BE REPRODUCED, OR COPIED<br>OR USED AS THE BASIS FOR THE<br>MANUFACTURE OR SALE OF APPARATUS<br>WITHOUT WRITTEN PERMISSION. | SCALE: N.T.S                    | SHEET 4 OF       | 4     |
| THE EUROPEAN UNION DIRECTIVES<br>2011/65/EU FOR R₀HS COMPLIANCY. | TORONTO, ONTARIO<br>CANADA           |                                                                                                                                                                                                                  | DRAWING NUMBER: 628-43W2224-4T2 |                  | ISSUE |
|                                                                  | YOUR CONNECTION TO QUALITY & SERVICE |                                                                                                                                                                                                                  | PART NUMBER: 628-43W            | 2224-4T2         | 1     |