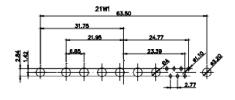

5W5 Male

5W5 Female

3W3 / 3WK3

5W1 Male/Female

7W2 Male/Female

(1)

21W4 Male/Female

628-43W2224-4T2

|                                                                      |                                                                             | 53.30<br>54 5<br>54 5<br>54 5<br>54 5<br>55 55 |                                |                    | - BER |
|----------------------------------------------------------------------|-----------------------------------------------------------------------------|----------------------------------------------------------------------------------------------------------------------------------------------------------------------------------------------------------------------------------------------------------------------------------------------------------------------------------------------------------------------------------------------------------------------------------------------------------------------------------------------------------------------------------------------------------------------------------------------------------------------------------------------------------------------------------------------------------------------------------------------------------------------------------------------------------------------------------------------------------------------------------------------------------------------------------------------------------------------------------------------------------------------------------------------------------------------------------------------------------------------------------------------------------------------------------------------------------------------------------------------------------------------------------------------------------------------------------------------------------------------------------------------------------------------------------------------------------------------------------------------------------------------------------------------------------------------------------------------------------------------------------------------------------------------------------------------------------------------------------------------------------------------------------------------------------------------------------------------------------------------------------------------------------------------------------------------------------------------------------------------------------------------------------------------------------------------------------------------------------------------------------------------------------------------------------------------------------------------------------------------------------------------------------------------------------------------------------------------------------------------------------------------------------------------------------------------------------------------------------------------------------------------------------------------------------------------------------------------------------------------------------------------------------------------------------------------------------------------------------------------------------------------------------------------------------------------------------------|--------------------------------|--------------------|-------|
|                                                                      | 1                                                                           | 1W1 Male/Female                                                                                                                                                                                                                                                                                                                                                                                                                                                                                                                                                                                                                                                                                                                                                                                                                                                                                                                                                                                                                                                                                                                                                                                                                                                                                                                                                                                                                                                                                                                                                                                                                                                                                                                                                                                                                                                                                                                                                                                                                                                                                                                                                                                                                                                                                                                                                                                                                                                                                                                                                                                                                                                                                                                                                                                                                        | 27W2 Male/Fema                 | le                 |       |
|                                                                      | 3W8 Female<br>31.75 $22.83$ $22.97$ $4$ $4$ $4$ $4$ $4$ $4$ $4$ $4$ $4$ $4$ | 33.30<br>10.05<br>9.70<br>9.70<br>9.70<br>9.70<br>9.70<br>9.70<br>9.70<br>9.70<br>9.70<br>9.70<br>9.70<br>9.70<br>9.70<br>9.70<br>9.70<br>9.70<br>9.70<br>9.70<br>9.70<br>9.70<br>9.70<br>9.70<br>9.70<br>9.70<br>9.70<br>9.70<br>9.70<br>9.70<br>9.70<br>9.70<br>9.70<br>9.70<br>9.70<br>9.70<br>9.70<br>9.70<br>9.70<br>9.70<br>9.70<br>9.70<br>9.70<br>9.70<br>9.70<br>9.70<br>9.70<br>9.70<br>9.70<br>9.70<br>9.70<br>9.70<br>9.70<br>9.70<br>9.70<br>9.70<br>9.70<br>9.70<br>9.70<br>9.70<br>9.70<br>9.70<br>9.70<br>9.70<br>9.70<br>9.70<br>9.70<br>9.70<br>9.70<br>9.70<br>9.70<br>9.70<br>9.70<br>9.70<br>9.70<br>9.70<br>9.70<br>9.70<br>9.70<br>9.70<br>9.70<br>9.70<br>9.70<br>9.70<br>9.70<br>9.70<br>9.70<br>9.70<br>9.70<br>9.70<br>9.70<br>9.70<br>9.70<br>9.70<br>9.70<br>9.70<br>9.70<br>9.70<br>9.70<br>9.70<br>9.70<br>9.70<br>9.70<br>9.70<br>9.70<br>9.70<br>9.70<br>9.70<br>9.70<br>9.70<br>9.70<br>9.70<br>9.70<br>9.70<br>9.70<br>9.70<br>9.70<br>9.70<br>9.70<br>9.70<br>9.70<br>9.70<br>9.70<br>9.70<br>9.70<br>9.70<br>9.70<br>9.70<br>9.70<br>9.70<br>9.70<br>9.70<br>9.70<br>9.70<br>9.70<br>9.70<br>9.70<br>9.70<br>9.70<br>9.70<br>9.70<br>9.70<br>9.70<br>9.70<br>9.70<br>9.70<br>9.70<br>9.70<br>9.70<br>9.70<br>9.70<br>9.70<br>9.70<br>9.70<br>9.70<br>9.70<br>9.70<br>9.70<br>9.70<br>9.70<br>9.70<br>9.70<br>9.70<br>9.70<br>9.70<br>9.70<br>9.70<br>9.70<br>9.70<br>9.70<br>9.70<br>9.70<br>9.70<br>9.70<br>9.70<br>9.70<br>9.70<br>9.70<br>9.70<br>9.70<br>9.70<br>9.70<br>9.70<br>9.70<br>9.70<br>9.70<br>9.70<br>9.70<br>9.70<br>9.70<br>9.70<br>9.70<br>9.70<br>9.70<br>9.70<br>9.70<br>9.70<br>9.70<br>9.70<br>9.70<br>9.70<br>9.70<br>9.70<br>9.70<br>9.70<br>9.70<br>9.70<br>9.70<br>9.70<br>9.70<br>9.70<br>9.70<br>9.70<br>9.70<br>9.70<br>9.70<br>9.70<br>9.70<br>9.70<br>9.70<br>9.70<br>9.70<br>9.70<br>9.70<br>9.70<br>9.70<br>9.70<br>9.70<br>9.70<br>9.70<br>9.70<br>9.70<br>9.70<br>9.70<br>9.70<br>9.70<br>9.70<br>9.70<br>9.70<br>9.70<br>9.70<br>9.70<br>9.70<br>9.70<br>9.70<br>9.70<br>9.70<br>9.70<br>9.70<br>9.70<br>9.70<br>9.70<br>9.70<br>9.70<br>9.70<br>9.70<br>9.70<br>9.70<br>9.70<br>9.70<br>9.70<br>9.70<br>9.70<br>9.70<br>9.70<br>9.70<br>9.70<br>9.70<br>9.70<br>9.70<br>9.70<br>9.70<br>9.70<br>9.70<br>9.70<br>9.70<br>9.70<br>9.70<br>9.70<br>9.70<br>9.70<br>9.70<br>9.70<br>9.70<br>9.70<br>9.70<br>9.70<br>9.70<br>9.70<br>9.70<br>9.70<br>9.70<br>9.70<br>9.70<br>9.70<br>9.70<br>9.70<br>9.70<br>9.70<br>9.70<br>9.70<br>9.70<br>9.70<br>9.70<br>9.70<br>9.70<br>9.70<br>9.70<br>9.70<br>9.70<br>9.70<br>9.70<br>9.70<br>9.70<br>9.70<br>9.70<br>9.70<br>9.70<br>9.70<br>9.70<br>9.70<br>9.70<br>9.70<br>9.70<br>9.70<br>9.70<br>9.70<br>9.70<br>9.70<br>9.70<br>9.70<br>9.70<br>9.70<br>9.70<br>9.70<br>9.70<br>9.70<br>9.70<br>9.70<br>9.70<br>9.70 |                                |                    |       |
|                                                                      | 1                                                                           | 17W2 Male/Female                                                                                                                                                                                                                                                                                                                                                                                                                                                                                                                                                                                                                                                                                                                                                                                                                                                                                                                                                                                                                                                                                                                                                                                                                                                                                                                                                                                                                                                                                                                                                                                                                                                                                                                                                                                                                                                                                                                                                                                                                                                                                                                                                                                                                                                                                                                                                                                                                                                                                                                                                                                                                                                                                                                                                                                                                       | 21W1 Male/Fema                 | le                 |       |
| CURRENT RATING /<br>10A / 2.2<br>20A / 3.3<br>30A / 3.7<br>40A / 4.2 | ØA                                                                          | 47.06<br>23.63<br>13.85<br>                                                                                                                                                                                                                                                                                                                                                                                                                                                                                                                                                                                                                                                                                                                                                                                                                                                                                                                                                                                                                                                                                                                                                                                                                                                                                                                                                                                                                                                                                                                                                                                                                                                                                                                                                                                                                                                                                                                                                                                                                                                                                                                                                                                                                                                                                                                                                                                                                                                                                                                                                                                                                                                                                                                                                                                                            |                                |                    | æ     |
|                                                                      |                                                                             | COMBINATION D-SUB                                                                                                                                                                                                                                                                                                                                                                                                                                                                                                                                                                                                                                                                                                                                                                                                                                                                                                                                                                                                                                                                                                                                                                                                                                                                                                                                                                                                                                                                                                                                                                                                                                                                                                                                                                                                                                                                                                                                                                                                                                                                                                                                                                                                                                                                                                                                                                                                                                                                                                                                                                                                                                                                                                                                                                                                                      |                                | COMBO ASSEMBLY     |       |
|                                                                      | COMBINAT                                                                    |                                                                                                                                                                                                                                                                                                                                                                                                                                                                                                                                                                                                                                                                                                                                                                                                                                                                                                                                                                                                                                                                                                                                                                                                                                                                                                                                                                                                                                                                                                                                                                                                                                                                                                                                                                                                                                                                                                                                                                                                                                                                                                                                                                                                                                                                                                                                                                                                                                                                                                                                                                                                                                                                                                                                                                                                                                        |                                | DATE: JAN. 01/2019 |       |
|                                                                      |                                                                             |                                                                                                                                                                                                                                                                                                                                                                                                                                                                                                                                                                                                                                                                                                                                                                                                                                                                                                                                                                                                                                                                                                                                                                                                                                                                                                                                                                                                                                                                                                                                                                                                                                                                                                                                                                                                                                                                                                                                                                                                                                                                                                                                                                                                                                                                                                                                                                                                                                                                                                                                                                                                                                                                                                                                                                                                                                        |                                | CHECKED: DATE:     |       |
| THIS SERIES FULLY CONFORMS TO                                        |                                                                             | THESE DRAWINGS AND SPECIFICATIONS<br>ARE THE PROPERTY OF EDAC INC.,AND                                                                                                                                                                                                                                                                                                                                                                                                                                                                                                                                                                                                                                                                                                                                                                                                                                                                                                                                                                                                                                                                                                                                                                                                                                                                                                                                                                                                                                                                                                                                                                                                                                                                                                                                                                                                                                                                                                                                                                                                                                                                                                                                                                                                                                                                                                                                                                                                                                                                                                                                                                                                                                                                                                                                                                 | SCALE: N.T.S                   | SHEET 3 OF         | 4     |
| THE EUROPEAN UNION DIRECTIVES<br>2011/65/EU FOR R₀HS COMPLIANCY.     | TORONTO, ONTAF                                                              | OR USED AS THE BASIS FOR THE                                                                                                                                                                                                                                                                                                                                                                                                                                                                                                                                                                                                                                                                                                                                                                                                                                                                                                                                                                                                                                                                                                                                                                                                                                                                                                                                                                                                                                                                                                                                                                                                                                                                                                                                                                                                                                                                                                                                                                                                                                                                                                                                                                                                                                                                                                                                                                                                                                                                                                                                                                                                                                                                                                                                                                                                           | DRAWING NUMBER: 628-43W        | /2224-4T2          | ISSUE |
|                                                                      | YOUR CONNECTION TO QUALITY & SERVIC                                         | CE MANUFACTURE OR SALE OF APPARATUS                                                                                                                                                                                                                                                                                                                                                                                                                                                                                                                                                                                                                                                                                                                                                                                                                                                                                                                                                                                                                                                                                                                                                                                                                                                                                                                                                                                                                                                                                                                                                                                                                                                                                                                                                                                                                                                                                                                                                                                                                                                                                                                                                                                                                                                                                                                                                                                                                                                                                                                                                                                                                                                                                                                                                                                                    | PART NUMBER: 628-43W2224-4T2 1 |                    |       |