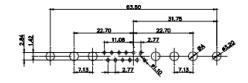

5W5 Male

5W5 Female

3W3 / 3WK3

5W1 Male/Female

7W2 Male/Female

(1)

21W4 Male/Female

628-43W2224-4T2

|                                                                      |                                                                             | 53.30<br>54 5<br>54 5<br>54 5<br>54 5<br>55 55 |                                |                    | - BER |
|----------------------------------------------------------------------|-----------------------------------------------------------------------------|----------------------------------------------------------------------------------------------------------------------------------------------------------------------------------------------------------------------------------------------------------------------------------------------------------------------------------------------------------------------------------------------------------------------------------------------------------------------------------------------------------------------------------------------------------------------------------------------------------------------------------------------------------------------------------------------------------------------------------------------------------------------------------------------------------------------------------------------------------------------------------------------------------------------------------------------------------------------------------------------------------------------------------------------------------------------------------------------------------------------------------------------------------------------------------------------------------------------------------------------------------------------------------------------------------------------------------------------------------------------------------------------------------------------------------------------------------------------------------------------------------------------------------------------------------------------------------------------------------------------------------------------------------------------------------------------------------------------------------------------------------------------------------------------------------------------------------------------------------------------------------------------------------------------------------------------------------------------------------------------------------------------------------------------------------------------------------------------------------------------------------------------------------------------------------------------------------------------------------------------------------------------------------------------------------------------------------------------------------------------------------------------------------------------------------------------------------------------------------------------------------------------------------------------------------------------------------------------------------------------------------------------------------------------------------------------------------------------------------------------------------------------------------------------------------------------------------------|--------------------------------|--------------------|-------|
|                                                                      | 1                                                                           | 1W1 Male/Female                                                                                                                                                                                                                                                                                                                                                                                                                                                                                                                                                                                                                                                                                                                                                                                                                                                                                                                                                                                                                                                                                                                                                                                                                                                                                                                                                                                                                                                                                                                                                                                                                                                                                                                                                                                                                                                                                                                                                                                                                                                                                                                                                                                                                                                                                                                                                                                                                                                                                                                                                                                                                                                                                                                                                                                                                        | 27W2 Male/Fema                 | le                 |       |
|                                                                      | 3W8 Female<br>31.75 $22.83$ $22.97$ $4$ $4$ $4$ $4$ $4$ $4$ $4$ $4$ $4$ $4$ | 33.30<br>10.05<br>9.70<br>9.70<br>9.70<br>9.70<br>9.70<br>9.70<br>9.70<br>9.70<br>9.70<br>9.70<br>9.70<br>9.70<br>9.70<br>9.70<br>9.70<br>9.70<br>9.70<br>9.70<br>9.70<br>9.70<br>9.70<br>9.70<br>9.70<br>9.70<br>9.70<br>9.70<br>9.70<br>9.70<br>9.70<br>9.70<br>9.70<br>9.70<br>9.70<br>9.70<br>9.70<br>9.70<br>9.70<br>9.70<br>9.70<br>9.70<br>9.70<br>9.70<br>9.70<br>9.70<br>9.70<br>9.70<br>9.70<br>9.70<br>9.70<br>9.70<br>9.70<br>9.70<br>9.70<br>9.70<br>9.70<br>9.70<br>9.70<br>9.70<br>9.70<br>9.70<br>9.70<br>9.70<br>9.70<br>9.70<br>9.70<br>9.70<br>9.70<br>9.70<br>9.70<br>9.70<br>9.70<br>9.70<br>9.70<br>9.70<br>9.70<br>9.70<br>9.70<br>9.70<br>9.70<br>9.70<br>9.70<br>9.70<br>9.70<br>9.70<br>9.70<br>9.70<br>9.70<br>9.70<br>9.70<br>9.70<br>9.70<br>9.70<br>9.70<br>9.70<br>9.70<br>9.70<br>9.70<br>9.70<br>9.70<br>9.70<br>9.70<br>9.70<br>9.70<br>9.70<br>9.70<br>9.70<br>9.70<br>9.70<br>9.70<br>9.70<br>9.70<br>9.70<br>9.70<br>9.70<br>9.70<br>9.70<br>9.70<br>9.70<br>9.70<br>9.70<br>9.70<br>9.70<br>9.70<br>9.70<br>9.70<br>9.70<br>9.70<br>9.70<br>9.70<br>9.70<br>9.70<br>9.70<br>9.70<br>9.70<br>9.70<br>9.70<br>9.70<br>9.70<br>9.70<br>9.70<br>9.70<br>9.70<br>9.70<br>9.70<br>9.70<br>9.70<br>9.70<br>9.70<br>9.70<br>9.70<br>9.70<br>9.70<br>9.70<br>9.70<br>9.70<br>9.70<br>9.70<br>9.70<br>9.70<br>9.70<br>9.70<br>9.70<br>9.70<br>9.70<br>9.70<br>9.70<br>9.70<br>9.70<br>9.70<br>9.70<br>9.70<br>9.70<br>9.70<br>9.70<br>9.70<br>9.70<br>9.70<br>9.70<br>9.70<br>9.70<br>9.70<br>9.70<br>9.70<br>9.70<br>9.70<br>9.70<br>9.70<br>9.70<br>9.70<br>9.70<br>9.70<br>9.70<br>9.70<br>9.70<br>9.70<br>9.70<br>9.70<br>9.70<br>9.70<br>9.70<br>9.70<br>9.70<br>9.70<br>9.70<br>9.70<br>9.70<br>9.70<br>9.70<br>9.70<br>9.70<br>9.70<br>9.70<br>9.70<br>9.70<br>9.70<br>9.70<br>9.70<br>9.70<br>9.70<br>9.70<br>9.70<br>9.70<br>9.70<br>9.70<br>9.70<br>9.70<br>9.70<br>9.70<br>9.70<br>9.70<br>9.70<br>9.70<br>9.70<br>9.70<br>9.70<br>9.70<br>9.70<br>9.70<br>9.70<br>9.70<br>9.70<br>9.70<br>9.70<br>9.70<br>9.70<br>9.70<br>9.70<br>9.70<br>9.70<br>9.70<br>9.70<br>9.70<br>9.70<br>9.70<br>9.70<br>9.70<br>9.70<br>9.70<br>9.70<br>9.70<br>9.70<br>9.70<br>9.70<br>9.70<br>9.70<br>9.70<br>9.70<br>9.70<br>9.70<br>9.70<br>9.70<br>9.70<br>9.70<br>9.70<br>9.70<br>9.70<br>9.70<br>9.70<br>9.70<br>9.70<br>9.70<br>9.70<br>9.70<br>9.70<br>9.70<br>9.70<br>9.70<br>9.70<br>9.70<br>9.70<br>9.70<br>9.70<br>9.70<br>9.70<br>9.70<br>9.70<br>9.70<br>9.70<br>9.70<br>9.70<br>9.70<br>9.70<br>9.70<br>9.70<br>9.70<br>9.70<br>9.70<br>9.70<br>9.70<br>9.70<br>9.70<br>9.70<br>9.70<br>9.70<br>9.70<br>9.70<br>9.70<br>9.70<br>9.70<br>9.70<br>9.70<br>9.70<br>9.70<br>9.70<br>9.70<br>9.70<br>9.70<br>9.70<br>9.70<br>9.70<br>9.70<br>9.70<br>9.70<br>9.70<br>9.70<br>9.70<br>9.70<br>9.70<br>9.70 |                                |                    |       |
|                                                                      | 1                                                                           | 17W2 Male/Female                                                                                                                                                                                                                                                                                                                                                                                                                                                                                                                                                                                                                                                                                                                                                                                                                                                                                                                                                                                                                                                                                                                                                                                                                                                                                                                                                                                                                                                                                                                                                                                                                                                                                                                                                                                                                                                                                                                                                                                                                                                                                                                                                                                                                                                                                                                                                                                                                                                                                                                                                                                                                                                                                                                                                                                                                       | 21W1 Male/Fema                 | le                 |       |
| CURRENT RATING /<br>10A / 2.2<br>20A / 3.3<br>30A / 3.7<br>40A / 4.2 | ØA                                                                          | 47.06<br>23.63<br>13.85<br>                                                                                                                                                                                                                                                                                                                                                                                                                                                                                                                                                                                                                                                                                                                                                                                                                                                                                                                                                                                                                                                                                                                                                                                                                                                                                                                                                                                                                                                                                                                                                                                                                                                                                                                                                                                                                                                                                                                                                                                                                                                                                                                                                                                                                                                                                                                                                                                                                                                                                                                                                                                                                                                                                                                                                                                                            |                                |                    | æ     |
|                                                                      |                                                                             | COMBINATION D-SUB                                                                                                                                                                                                                                                                                                                                                                                                                                                                                                                                                                                                                                                                                                                                                                                                                                                                                                                                                                                                                                                                                                                                                                                                                                                                                                                                                                                                                                                                                                                                                                                                                                                                                                                                                                                                                                                                                                                                                                                                                                                                                                                                                                                                                                                                                                                                                                                                                                                                                                                                                                                                                                                                                                                                                                                                                      |                                | COMBO ASSEMBLY     |       |
|                                                                      | COMBINAT                                                                    |                                                                                                                                                                                                                                                                                                                                                                                                                                                                                                                                                                                                                                                                                                                                                                                                                                                                                                                                                                                                                                                                                                                                                                                                                                                                                                                                                                                                                                                                                                                                                                                                                                                                                                                                                                                                                                                                                                                                                                                                                                                                                                                                                                                                                                                                                                                                                                                                                                                                                                                                                                                                                                                                                                                                                                                                                                        |                                | DATE: JAN. 01/2019 |       |
|                                                                      |                                                                             |                                                                                                                                                                                                                                                                                                                                                                                                                                                                                                                                                                                                                                                                                                                                                                                                                                                                                                                                                                                                                                                                                                                                                                                                                                                                                                                                                                                                                                                                                                                                                                                                                                                                                                                                                                                                                                                                                                                                                                                                                                                                                                                                                                                                                                                                                                                                                                                                                                                                                                                                                                                                                                                                                                                                                                                                                                        |                                | CHECKED: DATE:     |       |
| THIS SERIES FULLY CONFORMS TO                                        |                                                                             | THESE DRAWINGS AND SPECIFICATIONS<br>ARE THE PROPERTY OF EDAC INC.,AND                                                                                                                                                                                                                                                                                                                                                                                                                                                                                                                                                                                                                                                                                                                                                                                                                                                                                                                                                                                                                                                                                                                                                                                                                                                                                                                                                                                                                                                                                                                                                                                                                                                                                                                                                                                                                                                                                                                                                                                                                                                                                                                                                                                                                                                                                                                                                                                                                                                                                                                                                                                                                                                                                                                                                                 | SCALE: N.T.S                   | SHEET 3 OF         | 4     |
| THE EUROPEAN UNION DIRECTIVES<br>2011/65/EU FOR R₀HS COMPLIANCY.     | TORONTO, ONTAF                                                              | OR USED AS THE BASIS FOR THE                                                                                                                                                                                                                                                                                                                                                                                                                                                                                                                                                                                                                                                                                                                                                                                                                                                                                                                                                                                                                                                                                                                                                                                                                                                                                                                                                                                                                                                                                                                                                                                                                                                                                                                                                                                                                                                                                                                                                                                                                                                                                                                                                                                                                                                                                                                                                                                                                                                                                                                                                                                                                                                                                                                                                                                                           | DRAWING NUMBER: 628-43W        | /2224-4T2          | ISSUE |
|                                                                      | YOUR CONNECTION TO QUALITY & SERVIC                                         | CE MANUFACTURE OR SALE OF APPARATUS                                                                                                                                                                                                                                                                                                                                                                                                                                                                                                                                                                                                                                                                                                                                                                                                                                                                                                                                                                                                                                                                                                                                                                                                                                                                                                                                                                                                                                                                                                                                                                                                                                                                                                                                                                                                                                                                                                                                                                                                                                                                                                                                                                                                                                                                                                                                                                                                                                                                                                                                                                                                                                                                                                                                                                                                    | PART NUMBER: 628-43W2224-4T2 1 |                    |       |