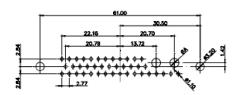

5W5 Male

5W5 Female

3W3 / 3WK3

5W1 Male/Female

7W2 Male/Female

(1)

21W4 Male/Female

628-43W2224-4T2

|                                                                      |                                                                             | 53.30<br>54 5<br>54 5<br>54 5<br>54 5<br>55 55 |                                |                    | - BER |
|----------------------------------------------------------------------|-----------------------------------------------------------------------------|----------------------------------------------------------------------------------------------------------------------------------------------------------------------------------------------------------------------------------------------------------------------------------------------------------------------------------------------------------------------------------------------------------------------------------------------------------------------------------------------------------------------------------------------------------------------------------------------------------------------------------------------------------------------------------------------------------------------------------------------------------------------------------------------------------------------------------------------------------------------------------------------------------------------------------------------------------------------------------------------------------------------------------------------------------------------------------------------------------------------------------------------------------------------------------------------------------------------------------------------------------------------------------------------------------------------------------------------------------------------------------------------------------------------------------------------------------------------------------------------------------------------------------------------------------------------------------------------------------------------------------------------------------------------------------------------------------------------------------------------------------------------------------------------------------------------------------------------------------------------------------------------------------------------------------------------------------------------------------------------------------------------------------------------------------------------------------------------------------------------------------------------------------------------------------------------------------------------------------------------------------------------------------------------------------------------------------------------------------------------------------------------------------------------------------------------------------------------------------------------------------------------------------------------------------------------------------------------------------------------------------------------------------------------------------------------------------------------------------------------------------------------------------------------------------------------------------------|--------------------------------|--------------------|-------|
|                                                                      | 1                                                                           | 1W1 Male/Female                                                                                                                                                                                                                                                                                                                                                                                                                                                                                                                                                                                                                                                                                                                                                                                                                                                                                                                                                                                                                                                                                                                                                                                                                                                                                                                                                                                                                                                                                                                                                                                                                                                                                                                                                                                                                                                                                                                                                                                                                                                                                                                                                                                                                                                                                                                                                                                                                                                                                                                                                                                                                                                                                                                                                                                                                        | 27W2 Male/Fema                 | le                 |       |
|                                                                      | 3W8 Female<br>31.75 $22.83$ $22.97$ $4$ $4$ $4$ $4$ $4$ $4$ $4$ $4$ $4$ $4$ | 33.30<br>10.05<br>9.70<br>9.70<br>9.70<br>9.70<br>9.70<br>9.70<br>9.70<br>9.70<br>9.70<br>9.70<br>9.70<br>9.70<br>9.70<br>9.70<br>9.70<br>9.70<br>9.70<br>9.70<br>9.70<br>9.70<br>9.70<br>9.70<br>9.70<br>9.70<br>9.70<br>9.70<br>9.70<br>9.70<br>9.70<br>9.70<br>9.70<br>9.70<br>9.70<br>9.70<br>9.70<br>9.70<br>9.70<br>9.70<br>9.70<br>9.70<br>9.70<br>9.70<br>9.70<br>9.70<br>9.70<br>9.70<br>9.70<br>9.70<br>9.70<br>9.70<br>9.70<br>9.70<br>9.70<br>9.70<br>9.70<br>9.70<br>9.70<br>9.70<br>9.70<br>9.70<br>9.70<br>9.70<br>9.70<br>9.70<br>9.70<br>9.70<br>9.70<br>9.70<br>9.70<br>9.70<br>9.70<br>9.70<br>9.70<br>9.70<br>9.70<br>9.70<br>9.70<br>9.70<br>9.70<br>9.70<br>9.70<br>9.70<br>9.70<br>9.70<br>9.70<br>9.70<br>9.70<br>9.70<br>9.70<br>9.70<br>9.70<br>9.70<br>9.70<br>9.70<br>9.70<br>9.70<br>9.70<br>9.70<br>9.70<br>9.70<br>9.70<br>9.70<br>9.70<br>9.70<br>9.70<br>9.70<br>9.70<br>9.70<br>9.70<br>9.70<br>9.70<br>9.70<br>9.70<br>9.70<br>9.70<br>9.70<br>9.70<br>9.70<br>9.70<br>9.70<br>9.70<br>9.70<br>9.70<br>9.70<br>9.70<br>9.70<br>9.70<br>9.70<br>9.70<br>9.70<br>9.70<br>9.70<br>9.70<br>9.70<br>9.70<br>9.70<br>9.70<br>9.70<br>9.70<br>9.70<br>9.70<br>9.70<br>9.70<br>9.70<br>9.70<br>9.70<br>9.70<br>9.70<br>9.70<br>9.70<br>9.70<br>9.70<br>9.70<br>9.70<br>9.70<br>9.70<br>9.70<br>9.70<br>9.70<br>9.70<br>9.70<br>9.70<br>9.70<br>9.70<br>9.70<br>9.70<br>9.70<br>9.70<br>9.70<br>9.70<br>9.70<br>9.70<br>9.70<br>9.70<br>9.70<br>9.70<br>9.70<br>9.70<br>9.70<br>9.70<br>9.70<br>9.70<br>9.70<br>9.70<br>9.70<br>9.70<br>9.70<br>9.70<br>9.70<br>9.70<br>9.70<br>9.70<br>9.70<br>9.70<br>9.70<br>9.70<br>9.70<br>9.70<br>9.70<br>9.70<br>9.70<br>9.70<br>9.70<br>9.70<br>9.70<br>9.70<br>9.70<br>9.70<br>9.70<br>9.70<br>9.70<br>9.70<br>9.70<br>9.70<br>9.70<br>9.70<br>9.70<br>9.70<br>9.70<br>9.70<br>9.70<br>9.70<br>9.70<br>9.70<br>9.70<br>9.70<br>9.70<br>9.70<br>9.70<br>9.70<br>9.70<br>9.70<br>9.70<br>9.70<br>9.70<br>9.70<br>9.70<br>9.70<br>9.70<br>9.70<br>9.70<br>9.70<br>9.70<br>9.70<br>9.70<br>9.70<br>9.70<br>9.70<br>9.70<br>9.70<br>9.70<br>9.70<br>9.70<br>9.70<br>9.70<br>9.70<br>9.70<br>9.70<br>9.70<br>9.70<br>9.70<br>9.70<br>9.70<br>9.70<br>9.70<br>9.70<br>9.70<br>9.70<br>9.70<br>9.70<br>9.70<br>9.70<br>9.70<br>9.70<br>9.70<br>9.70<br>9.70<br>9.70<br>9.70<br>9.70<br>9.70<br>9.70<br>9.70<br>9.70<br>9.70<br>9.70<br>9.70<br>9.70<br>9.70<br>9.70<br>9.70<br>9.70<br>9.70<br>9.70<br>9.70<br>9.70<br>9.70<br>9.70<br>9.70<br>9.70<br>9.70<br>9.70<br>9.70<br>9.70<br>9.70<br>9.70<br>9.70<br>9.70<br>9.70<br>9.70<br>9.70<br>9.70<br>9.70<br>9.70<br>9.70<br>9.70<br>9.70<br>9.70<br>9.70<br>9.70<br>9.70<br>9.70<br>9.70<br>9.70<br>9.70<br>9.70<br>9.70<br>9.70<br>9.70<br>9.70<br>9.70<br>9.70<br>9.70<br>9.70<br>9.70<br>9.70<br>9.70<br>9.70<br>9.70 |                                |                    |       |
|                                                                      | 1                                                                           | 17W2 Male/Female                                                                                                                                                                                                                                                                                                                                                                                                                                                                                                                                                                                                                                                                                                                                                                                                                                                                                                                                                                                                                                                                                                                                                                                                                                                                                                                                                                                                                                                                                                                                                                                                                                                                                                                                                                                                                                                                                                                                                                                                                                                                                                                                                                                                                                                                                                                                                                                                                                                                                                                                                                                                                                                                                                                                                                                                                       | 21W1 Male/Fema                 | le                 |       |
| CURRENT RATING /<br>10A / 2.2<br>20A / 3.3<br>30A / 3.7<br>40A / 4.2 | ØA                                                                          | 47.06<br>23.63<br>13.85<br>                                                                                                                                                                                                                                                                                                                                                                                                                                                                                                                                                                                                                                                                                                                                                                                                                                                                                                                                                                                                                                                                                                                                                                                                                                                                                                                                                                                                                                                                                                                                                                                                                                                                                                                                                                                                                                                                                                                                                                                                                                                                                                                                                                                                                                                                                                                                                                                                                                                                                                                                                                                                                                                                                                                                                                                                            |                                |                    | æ     |
|                                                                      |                                                                             | COMBINATION D-SUB                                                                                                                                                                                                                                                                                                                                                                                                                                                                                                                                                                                                                                                                                                                                                                                                                                                                                                                                                                                                                                                                                                                                                                                                                                                                                                                                                                                                                                                                                                                                                                                                                                                                                                                                                                                                                                                                                                                                                                                                                                                                                                                                                                                                                                                                                                                                                                                                                                                                                                                                                                                                                                                                                                                                                                                                                      |                                | COMBO ASSEMBLY     |       |
|                                                                      | COMBINAT                                                                    |                                                                                                                                                                                                                                                                                                                                                                                                                                                                                                                                                                                                                                                                                                                                                                                                                                                                                                                                                                                                                                                                                                                                                                                                                                                                                                                                                                                                                                                                                                                                                                                                                                                                                                                                                                                                                                                                                                                                                                                                                                                                                                                                                                                                                                                                                                                                                                                                                                                                                                                                                                                                                                                                                                                                                                                                                                        |                                | DATE: JAN. 01/2019 |       |
|                                                                      |                                                                             |                                                                                                                                                                                                                                                                                                                                                                                                                                                                                                                                                                                                                                                                                                                                                                                                                                                                                                                                                                                                                                                                                                                                                                                                                                                                                                                                                                                                                                                                                                                                                                                                                                                                                                                                                                                                                                                                                                                                                                                                                                                                                                                                                                                                                                                                                                                                                                                                                                                                                                                                                                                                                                                                                                                                                                                                                                        |                                | CHECKED: DATE:     |       |
| THIS SERIES FULLY CONFORMS TO                                        |                                                                             | THESE DRAWINGS AND SPECIFICATIONS<br>ARE THE PROPERTY OF EDAC INC.,AND                                                                                                                                                                                                                                                                                                                                                                                                                                                                                                                                                                                                                                                                                                                                                                                                                                                                                                                                                                                                                                                                                                                                                                                                                                                                                                                                                                                                                                                                                                                                                                                                                                                                                                                                                                                                                                                                                                                                                                                                                                                                                                                                                                                                                                                                                                                                                                                                                                                                                                                                                                                                                                                                                                                                                                 | SCALE: N.T.S                   | SHEET 3 OF         | 4     |
| THE EUROPEAN UNION DIRECTIVES<br>2011/65/EU FOR R₀HS COMPLIANCY.     | TORONTO, ONTAF                                                              | OR USED AS THE BASIS FOR THE                                                                                                                                                                                                                                                                                                                                                                                                                                                                                                                                                                                                                                                                                                                                                                                                                                                                                                                                                                                                                                                                                                                                                                                                                                                                                                                                                                                                                                                                                                                                                                                                                                                                                                                                                                                                                                                                                                                                                                                                                                                                                                                                                                                                                                                                                                                                                                                                                                                                                                                                                                                                                                                                                                                                                                                                           | DRAWING NUMBER: 628-43W        | /2224-4T2          | ISSUE |
|                                                                      | YOUR CONNECTION TO QUALITY & SERVIC                                         | CE MANUFACTURE OR SALE OF APPARATUS                                                                                                                                                                                                                                                                                                                                                                                                                                                                                                                                                                                                                                                                                                                                                                                                                                                                                                                                                                                                                                                                                                                                                                                                                                                                                                                                                                                                                                                                                                                                                                                                                                                                                                                                                                                                                                                                                                                                                                                                                                                                                                                                                                                                                                                                                                                                                                                                                                                                                                                                                                                                                                                                                                                                                                                                    | PART NUMBER: 628-43W2224-4T2 1 |                    |       |