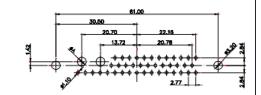

5W5 Male

5W5 Female

3W3 / 3WK3

5W1 Male/Female

7W2 Male/Female

(1)

21W4 Male/Female

628-43W2224-4T2

|                                                                      |                                                                             | 53.30<br>54 5<br>54 5<br>54 5<br>54 5<br>55 55 |                                |                    | - BER |
|----------------------------------------------------------------------|-----------------------------------------------------------------------------|----------------------------------------------------------------------------------------------------------------------------------------------------------------------------------------------------------------------------------------------------------------------------------------------------------------------------------------------------------------------------------------------------------------------------------------------------------------------------------------------------------------------------------------------------------------------------------------------------------------------------------------------------------------------------------------------------------------------------------------------------------------------------------------------------------------------------------------------------------------------------------------------------------------------------------------------------------------------------------------------------------------------------------------------------------------------------------------------------------------------------------------------------------------------------------------------------------------------------------------------------------------------------------------------------------------------------------------------------------------------------------------------------------------------------------------------------------------------------------------------------------------------------------------------------------------------------------------------------------------------------------------------------------------------------------------------------------------------------------------------------------------------------------------------------------------------------------------------------------------------------------------------------------------------------------------------------------------------------------------------------------------------------------------------------------------------------------------------------------------------------------------------------------------------------------------------------------------------------------------------------------------------------------------------------------------------------------------------------------------------------------------------------------------------------------------------------------------------------------------------------------------------------------------------------------------------------------------------------------------------------------------------------------------------------------------------------------------------------------------------------------------------------------------------------------------------------------------|--------------------------------|--------------------|-------|
|                                                                      | 1                                                                           | 1W1 Male/Female                                                                                                                                                                                                                                                                                                                                                                                                                                                                                                                                                                                                                                                                                                                                                                                                                                                                                                                                                                                                                                                                                                                                                                                                                                                                                                                                                                                                                                                                                                                                                                                                                                                                                                                                                                                                                                                                                                                                                                                                                                                                                                                                                                                                                                                                                                                                                                                                                                                                                                                                                                                                                                                                                                                                                                                                                        | 27W2 Male/Fema                 | le                 |       |
|                                                                      | 3W8 Female<br>31.75 $22.83$ $22.97$ $4$ $4$ $4$ $4$ $4$ $4$ $4$ $4$ $4$ $4$ | 33.30<br>10.05<br>9.70<br>9.70<br>9.70<br>9.70<br>9.70<br>9.70<br>9.70<br>9.70<br>9.70<br>9.70<br>9.70<br>9.70<br>9.70<br>9.70<br>9.70<br>9.70<br>9.70<br>9.70<br>9.70<br>9.70<br>9.70<br>9.70<br>9.70<br>9.70<br>9.70<br>9.70<br>9.70<br>9.70<br>9.70<br>9.70<br>9.70<br>9.70<br>9.70<br>9.70<br>9.70<br>9.70<br>9.70<br>9.70<br>9.70<br>9.70<br>9.70<br>9.70<br>9.70<br>9.70<br>9.70<br>9.70<br>9.70<br>9.70<br>9.70<br>9.70<br>9.70<br>9.70<br>9.70<br>9.70<br>9.70<br>9.70<br>9.70<br>9.70<br>9.70<br>9.70<br>9.70<br>9.70<br>9.70<br>9.70<br>9.70<br>9.70<br>9.70<br>9.70<br>9.70<br>9.70<br>9.70<br>9.70<br>9.70<br>9.70<br>9.70<br>9.70<br>9.70<br>9.70<br>9.70<br>9.70<br>9.70<br>9.70<br>9.70<br>9.70<br>9.70<br>9.70<br>9.70<br>9.70<br>9.70<br>9.70<br>9.70<br>9.70<br>9.70<br>9.70<br>9.70<br>9.70<br>9.70<br>9.70<br>9.70<br>9.70<br>9.70<br>9.70<br>9.70<br>9.70<br>9.70<br>9.70<br>9.70<br>9.70<br>9.70<br>9.70<br>9.70<br>9.70<br>9.70<br>9.70<br>9.70<br>9.70<br>9.70<br>9.70<br>9.70<br>9.70<br>9.70<br>9.70<br>9.70<br>9.70<br>9.70<br>9.70<br>9.70<br>9.70<br>9.70<br>9.70<br>9.70<br>9.70<br>9.70<br>9.70<br>9.70<br>9.70<br>9.70<br>9.70<br>9.70<br>9.70<br>9.70<br>9.70<br>9.70<br>9.70<br>9.70<br>9.70<br>9.70<br>9.70<br>9.70<br>9.70<br>9.70<br>9.70<br>9.70<br>9.70<br>9.70<br>9.70<br>9.70<br>9.70<br>9.70<br>9.70<br>9.70<br>9.70<br>9.70<br>9.70<br>9.70<br>9.70<br>9.70<br>9.70<br>9.70<br>9.70<br>9.70<br>9.70<br>9.70<br>9.70<br>9.70<br>9.70<br>9.70<br>9.70<br>9.70<br>9.70<br>9.70<br>9.70<br>9.70<br>9.70<br>9.70<br>9.70<br>9.70<br>9.70<br>9.70<br>9.70<br>9.70<br>9.70<br>9.70<br>9.70<br>9.70<br>9.70<br>9.70<br>9.70<br>9.70<br>9.70<br>9.70<br>9.70<br>9.70<br>9.70<br>9.70<br>9.70<br>9.70<br>9.70<br>9.70<br>9.70<br>9.70<br>9.70<br>9.70<br>9.70<br>9.70<br>9.70<br>9.70<br>9.70<br>9.70<br>9.70<br>9.70<br>9.70<br>9.70<br>9.70<br>9.70<br>9.70<br>9.70<br>9.70<br>9.70<br>9.70<br>9.70<br>9.70<br>9.70<br>9.70<br>9.70<br>9.70<br>9.70<br>9.70<br>9.70<br>9.70<br>9.70<br>9.70<br>9.70<br>9.70<br>9.70<br>9.70<br>9.70<br>9.70<br>9.70<br>9.70<br>9.70<br>9.70<br>9.70<br>9.70<br>9.70<br>9.70<br>9.70<br>9.70<br>9.70<br>9.70<br>9.70<br>9.70<br>9.70<br>9.70<br>9.70<br>9.70<br>9.70<br>9.70<br>9.70<br>9.70<br>9.70<br>9.70<br>9.70<br>9.70<br>9.70<br>9.70<br>9.70<br>9.70<br>9.70<br>9.70<br>9.70<br>9.70<br>9.70<br>9.70<br>9.70<br>9.70<br>9.70<br>9.70<br>9.70<br>9.70<br>9.70<br>9.70<br>9.70<br>9.70<br>9.70<br>9.70<br>9.70<br>9.70<br>9.70<br>9.70<br>9.70<br>9.70<br>9.70<br>9.70<br>9.70<br>9.70<br>9.70<br>9.70<br>9.70<br>9.70<br>9.70<br>9.70<br>9.70<br>9.70<br>9.70<br>9.70<br>9.70<br>9.70<br>9.70<br>9.70<br>9.70<br>9.70<br>9.70<br>9.70<br>9.70<br>9.70<br>9.70<br>9.70<br>9.70<br>9.70<br>9.70<br>9.70<br>9.70<br>9.70<br>9.70<br>9.70<br>9.70<br>9.70<br>9.70 |                                |                    |       |
|                                                                      | 1                                                                           | 17W2 Male/Female                                                                                                                                                                                                                                                                                                                                                                                                                                                                                                                                                                                                                                                                                                                                                                                                                                                                                                                                                                                                                                                                                                                                                                                                                                                                                                                                                                                                                                                                                                                                                                                                                                                                                                                                                                                                                                                                                                                                                                                                                                                                                                                                                                                                                                                                                                                                                                                                                                                                                                                                                                                                                                                                                                                                                                                                                       | 21W1 Male/Fema                 | le                 |       |
| CURRENT RATING /<br>10A / 2.2<br>20A / 3.3<br>30A / 3.7<br>40A / 4.2 | ØA                                                                          | 47.06<br>23.63<br>13.85<br>                                                                                                                                                                                                                                                                                                                                                                                                                                                                                                                                                                                                                                                                                                                                                                                                                                                                                                                                                                                                                                                                                                                                                                                                                                                                                                                                                                                                                                                                                                                                                                                                                                                                                                                                                                                                                                                                                                                                                                                                                                                                                                                                                                                                                                                                                                                                                                                                                                                                                                                                                                                                                                                                                                                                                                                                            |                                |                    | æ     |
|                                                                      |                                                                             | COMBINATION D-SUB                                                                                                                                                                                                                                                                                                                                                                                                                                                                                                                                                                                                                                                                                                                                                                                                                                                                                                                                                                                                                                                                                                                                                                                                                                                                                                                                                                                                                                                                                                                                                                                                                                                                                                                                                                                                                                                                                                                                                                                                                                                                                                                                                                                                                                                                                                                                                                                                                                                                                                                                                                                                                                                                                                                                                                                                                      |                                | COMBO ASSEMBLY     |       |
|                                                                      | COMBINAT                                                                    |                                                                                                                                                                                                                                                                                                                                                                                                                                                                                                                                                                                                                                                                                                                                                                                                                                                                                                                                                                                                                                                                                                                                                                                                                                                                                                                                                                                                                                                                                                                                                                                                                                                                                                                                                                                                                                                                                                                                                                                                                                                                                                                                                                                                                                                                                                                                                                                                                                                                                                                                                                                                                                                                                                                                                                                                                                        |                                | DATE: JAN. 01/2019 |       |
|                                                                      |                                                                             |                                                                                                                                                                                                                                                                                                                                                                                                                                                                                                                                                                                                                                                                                                                                                                                                                                                                                                                                                                                                                                                                                                                                                                                                                                                                                                                                                                                                                                                                                                                                                                                                                                                                                                                                                                                                                                                                                                                                                                                                                                                                                                                                                                                                                                                                                                                                                                                                                                                                                                                                                                                                                                                                                                                                                                                                                                        |                                | CHECKED: DATE:     |       |
| THIS SERIES FULLY CONFORMS TO                                        |                                                                             | THESE DRAWINGS AND SPECIFICATIONS<br>ARE THE PROPERTY OF EDAC INC.,AND                                                                                                                                                                                                                                                                                                                                                                                                                                                                                                                                                                                                                                                                                                                                                                                                                                                                                                                                                                                                                                                                                                                                                                                                                                                                                                                                                                                                                                                                                                                                                                                                                                                                                                                                                                                                                                                                                                                                                                                                                                                                                                                                                                                                                                                                                                                                                                                                                                                                                                                                                                                                                                                                                                                                                                 | SCALE: N.T.S                   | SHEET 3 OF         | 4     |
| THE EUROPEAN UNION DIRECTIVES<br>2011/65/EU FOR R₀HS COMPLIANCY.     | TORONTO, ONTAF                                                              | OR USED AS THE BASIS FOR THE                                                                                                                                                                                                                                                                                                                                                                                                                                                                                                                                                                                                                                                                                                                                                                                                                                                                                                                                                                                                                                                                                                                                                                                                                                                                                                                                                                                                                                                                                                                                                                                                                                                                                                                                                                                                                                                                                                                                                                                                                                                                                                                                                                                                                                                                                                                                                                                                                                                                                                                                                                                                                                                                                                                                                                                                           | DRAWING NUMBER: 628-43W        | /2224-4T2          | ISSUE |
|                                                                      | YOUR CONNECTION TO QUALITY & SERVIC                                         | CE MANUFACTURE OR SALE OF APPARATUS                                                                                                                                                                                                                                                                                                                                                                                                                                                                                                                                                                                                                                                                                                                                                                                                                                                                                                                                                                                                                                                                                                                                                                                                                                                                                                                                                                                                                                                                                                                                                                                                                                                                                                                                                                                                                                                                                                                                                                                                                                                                                                                                                                                                                                                                                                                                                                                                                                                                                                                                                                                                                                                                                                                                                                                                    | PART NUMBER: 628-43W2224-4T2 1 |                    |       |