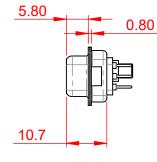

## NOTES:

MATERIAL:

HOUSING: THERMOPLASTIC POLYESTER, UL94V-0 SHELL: STEEL, Sn or Ni PLATED CONTACT: COPPER ALLOY SEE ORDERING GUIDE FOR PLATING

OPERATING TEMPERATURE: -55°C ~ 125°C

SIGNAL CONTACT CURRENT RATING: 5A PER CONTACT SIGNAL CONTACT RESISTANCE:  $10m\Omega$  MAX. INSULATOR RESISTANCE:  $5000M\Omega$  min. DIELECTRIC WITHSTANDING VOLTAGE: 1000V AC rms