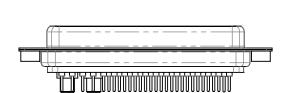

## NOTES:

MATERIAL:

HOUSING: THERMOPLASTIC POLYESTER, UL94V-0 SHELL: STEEL, Sn or Ni PLATED CONTACT: COPPER ALLOY SEE ORDERING GUIDE FOR PLATING

OPERATING TEMPERATURE: -55°C ~ 125°C

SIGNAL CONTACT CURRENT RATING: 5A PER CONTACT SIGNAL CONTACT RESISTANCE:  $10m\Omega$  MAX. INSULATOR RESISTANCE:  $5000M\Omega$  min. DIELECTRIC WITHSTANDING VOLTAGE: 1000V AC rms