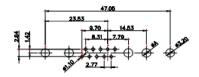

5W5 Male

5W5 Female

3W3 / 3WK3

5W1 Male/Female

7W2 Male/Female

(1)

21W4 Male/Female

628-43W2224-4T2

|                                                                      |                                                                             | 53.30<br>54 5<br>54 5<br>54 5<br>54 5<br>55 55 |                                |                    | - BER |
|----------------------------------------------------------------------|-----------------------------------------------------------------------------|----------------------------------------------------------------------------------------------------------------------------------------------------------------------------------------------------------------------------------------------------------------------------------------------------------------------------------------------------------------------------------------------------------------------------------------------------------------------------------------------------------------------------------------------------------------------------------------------------------------------------------------------------------------------------------------------------------------------------------------------------------------------------------------------------------------------------------------------------------------------------------------------------------------------------------------------------------------------------------------------------------------------------------------------------------------------------------------------------------------------------------------------------------------------------------------------------------------------------------------------------------------------------------------------------------------------------------------------------------------------------------------------------------------------------------------------------------------------------------------------------------------------------------------------------------------------------------------------------------------------------------------------------------------------------------------------------------------------------------------------------------------------------------------------------------------------------------------------------------------------------------------------------------------------------------------------------------------------------------------------------------------------------------------------------------------------------------------------------------------------------------------------------------------------------------------------------------------------------------------------------------------------------------------------------------------------------------------------------------------------------------------------------------------------------------------------------------------------------------------------------------------------------------------------------------------------------------------------------------------------------------------------------------------------------------------------------------------------------------------------------------------------------------------------------------------------------------------|--------------------------------|--------------------|-------|
|                                                                      | 1                                                                           | 1W1 Male/Female                                                                                                                                                                                                                                                                                                                                                                                                                                                                                                                                                                                                                                                                                                                                                                                                                                                                                                                                                                                                                                                                                                                                                                                                                                                                                                                                                                                                                                                                                                                                                                                                                                                                                                                                                                                                                                                                                                                                                                                                                                                                                                                                                                                                                                                                                                                                                                                                                                                                                                                                                                                                                                                                                                                                                                                                                        | 27W2 Male/Fema                 | le                 |       |
|                                                                      | 3W8 Female<br>31.75 $22.83$ $22.97$ $4$ $4$ $4$ $4$ $4$ $4$ $4$ $4$ $4$ $4$ | 33.30<br>10.05<br>9.70<br>9.70<br>9.70<br>9.70<br>9.70<br>9.70<br>9.70<br>9.70<br>9.70<br>9.70<br>9.70<br>9.70<br>9.70<br>9.70<br>9.70<br>9.70<br>9.70<br>9.70<br>9.70<br>9.70<br>9.70<br>9.70<br>9.70<br>9.70<br>9.70<br>9.70<br>9.70<br>9.70<br>9.70<br>9.70<br>9.70<br>9.70<br>9.70<br>9.70<br>9.70<br>9.70<br>9.70<br>9.70<br>9.70<br>9.70<br>9.70<br>9.70<br>9.70<br>9.70<br>9.70<br>9.70<br>9.70<br>9.70<br>9.70<br>9.70<br>9.70<br>9.70<br>9.70<br>9.70<br>9.70<br>9.70<br>9.70<br>9.70<br>9.70<br>9.70<br>9.70<br>9.70<br>9.70<br>9.70<br>9.70<br>9.70<br>9.70<br>9.70<br>9.70<br>9.70<br>9.70<br>9.70<br>9.70<br>9.70<br>9.70<br>9.70<br>9.70<br>9.70<br>9.70<br>9.70<br>9.70<br>9.70<br>9.70<br>9.70<br>9.70<br>9.70<br>9.70<br>9.70<br>9.70<br>9.70<br>9.70<br>9.70<br>9.70<br>9.70<br>9.70<br>9.70<br>9.70<br>9.70<br>9.70<br>9.70<br>9.70<br>9.70<br>9.70<br>9.70<br>9.70<br>9.70<br>9.70<br>9.70<br>9.70<br>9.70<br>9.70<br>9.70<br>9.70<br>9.70<br>9.70<br>9.70<br>9.70<br>9.70<br>9.70<br>9.70<br>9.70<br>9.70<br>9.70<br>9.70<br>9.70<br>9.70<br>9.70<br>9.70<br>9.70<br>9.70<br>9.70<br>9.70<br>9.70<br>9.70<br>9.70<br>9.70<br>9.70<br>9.70<br>9.70<br>9.70<br>9.70<br>9.70<br>9.70<br>9.70<br>9.70<br>9.70<br>9.70<br>9.70<br>9.70<br>9.70<br>9.70<br>9.70<br>9.70<br>9.70<br>9.70<br>9.70<br>9.70<br>9.70<br>9.70<br>9.70<br>9.70<br>9.70<br>9.70<br>9.70<br>9.70<br>9.70<br>9.70<br>9.70<br>9.70<br>9.70<br>9.70<br>9.70<br>9.70<br>9.70<br>9.70<br>9.70<br>9.70<br>9.70<br>9.70<br>9.70<br>9.70<br>9.70<br>9.70<br>9.70<br>9.70<br>9.70<br>9.70<br>9.70<br>9.70<br>9.70<br>9.70<br>9.70<br>9.70<br>9.70<br>9.70<br>9.70<br>9.70<br>9.70<br>9.70<br>9.70<br>9.70<br>9.70<br>9.70<br>9.70<br>9.70<br>9.70<br>9.70<br>9.70<br>9.70<br>9.70<br>9.70<br>9.70<br>9.70<br>9.70<br>9.70<br>9.70<br>9.70<br>9.70<br>9.70<br>9.70<br>9.70<br>9.70<br>9.70<br>9.70<br>9.70<br>9.70<br>9.70<br>9.70<br>9.70<br>9.70<br>9.70<br>9.70<br>9.70<br>9.70<br>9.70<br>9.70<br>9.70<br>9.70<br>9.70<br>9.70<br>9.70<br>9.70<br>9.70<br>9.70<br>9.70<br>9.70<br>9.70<br>9.70<br>9.70<br>9.70<br>9.70<br>9.70<br>9.70<br>9.70<br>9.70<br>9.70<br>9.70<br>9.70<br>9.70<br>9.70<br>9.70<br>9.70<br>9.70<br>9.70<br>9.70<br>9.70<br>9.70<br>9.70<br>9.70<br>9.70<br>9.70<br>9.70<br>9.70<br>9.70<br>9.70<br>9.70<br>9.70<br>9.70<br>9.70<br>9.70<br>9.70<br>9.70<br>9.70<br>9.70<br>9.70<br>9.70<br>9.70<br>9.70<br>9.70<br>9.70<br>9.70<br>9.70<br>9.70<br>9.70<br>9.70<br>9.70<br>9.70<br>9.70<br>9.70<br>9.70<br>9.70<br>9.70<br>9.70<br>9.70<br>9.70<br>9.70<br>9.70<br>9.70<br>9.70<br>9.70<br>9.70<br>9.70<br>9.70<br>9.70<br>9.70<br>9.70<br>9.70<br>9.70<br>9.70<br>9.70<br>9.70<br>9.70<br>9.70<br>9.70<br>9.70<br>9.70<br>9.70<br>9.70<br>9.70<br>9.70<br>9.70<br>9.70<br>9.70<br>9.70<br>9.70<br>9.70<br>9.70<br>9.70<br>9.70 |                                |                    |       |
|                                                                      | 1                                                                           | 17W2 Male/Female                                                                                                                                                                                                                                                                                                                                                                                                                                                                                                                                                                                                                                                                                                                                                                                                                                                                                                                                                                                                                                                                                                                                                                                                                                                                                                                                                                                                                                                                                                                                                                                                                                                                                                                                                                                                                                                                                                                                                                                                                                                                                                                                                                                                                                                                                                                                                                                                                                                                                                                                                                                                                                                                                                                                                                                                                       | 21W1 Male/Fema                 | le                 |       |
| CURRENT RATING /<br>10A / 2.2<br>20A / 3.3<br>30A / 3.7<br>40A / 4.2 | ØA                                                                          | 47.06<br>23.63<br>13.85<br>                                                                                                                                                                                                                                                                                                                                                                                                                                                                                                                                                                                                                                                                                                                                                                                                                                                                                                                                                                                                                                                                                                                                                                                                                                                                                                                                                                                                                                                                                                                                                                                                                                                                                                                                                                                                                                                                                                                                                                                                                                                                                                                                                                                                                                                                                                                                                                                                                                                                                                                                                                                                                                                                                                                                                                                                            |                                |                    | æ     |
|                                                                      |                                                                             | COMBINATION D-SUB                                                                                                                                                                                                                                                                                                                                                                                                                                                                                                                                                                                                                                                                                                                                                                                                                                                                                                                                                                                                                                                                                                                                                                                                                                                                                                                                                                                                                                                                                                                                                                                                                                                                                                                                                                                                                                                                                                                                                                                                                                                                                                                                                                                                                                                                                                                                                                                                                                                                                                                                                                                                                                                                                                                                                                                                                      |                                | COMBO ASSEMBLY     |       |
|                                                                      | COMBINAT                                                                    |                                                                                                                                                                                                                                                                                                                                                                                                                                                                                                                                                                                                                                                                                                                                                                                                                                                                                                                                                                                                                                                                                                                                                                                                                                                                                                                                                                                                                                                                                                                                                                                                                                                                                                                                                                                                                                                                                                                                                                                                                                                                                                                                                                                                                                                                                                                                                                                                                                                                                                                                                                                                                                                                                                                                                                                                                                        |                                | DATE: JAN. 01/2019 |       |
|                                                                      |                                                                             |                                                                                                                                                                                                                                                                                                                                                                                                                                                                                                                                                                                                                                                                                                                                                                                                                                                                                                                                                                                                                                                                                                                                                                                                                                                                                                                                                                                                                                                                                                                                                                                                                                                                                                                                                                                                                                                                                                                                                                                                                                                                                                                                                                                                                                                                                                                                                                                                                                                                                                                                                                                                                                                                                                                                                                                                                                        |                                | CHECKED: DATE:     |       |
| THIS SERIES FULLY CONFORMS TO                                        |                                                                             | THESE DRAWINGS AND SPECIFICATIONS<br>ARE THE PROPERTY OF EDAC INC.,AND                                                                                                                                                                                                                                                                                                                                                                                                                                                                                                                                                                                                                                                                                                                                                                                                                                                                                                                                                                                                                                                                                                                                                                                                                                                                                                                                                                                                                                                                                                                                                                                                                                                                                                                                                                                                                                                                                                                                                                                                                                                                                                                                                                                                                                                                                                                                                                                                                                                                                                                                                                                                                                                                                                                                                                 | SCALE: N.T.S                   | SHEET 3 OF         | 4     |
| THE EUROPEAN UNION DIRECTIVES<br>2011/65/EU FOR R₀HS COMPLIANCY.     | TORONTO, ONTAF                                                              | OR USED AS THE BASIS FOR THE                                                                                                                                                                                                                                                                                                                                                                                                                                                                                                                                                                                                                                                                                                                                                                                                                                                                                                                                                                                                                                                                                                                                                                                                                                                                                                                                                                                                                                                                                                                                                                                                                                                                                                                                                                                                                                                                                                                                                                                                                                                                                                                                                                                                                                                                                                                                                                                                                                                                                                                                                                                                                                                                                                                                                                                                           | DRAWING NUMBER: 628-43W        | /2224-4T2          | ISSUE |
|                                                                      | YOUR CONNECTION TO QUALITY & SERVIC                                         | CE MANUFACTURE OR SALE OF APPARATUS                                                                                                                                                                                                                                                                                                                                                                                                                                                                                                                                                                                                                                                                                                                                                                                                                                                                                                                                                                                                                                                                                                                                                                                                                                                                                                                                                                                                                                                                                                                                                                                                                                                                                                                                                                                                                                                                                                                                                                                                                                                                                                                                                                                                                                                                                                                                                                                                                                                                                                                                                                                                                                                                                                                                                                                                    | PART NUMBER: 628-43W2224-4T2 1 |                    |       |