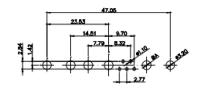

|                                                                      |                                                                             | 53.30<br>54 5<br>54 5<br>54 5<br>54 5<br>55 55 |                                |                    | - BER |
|----------------------------------------------------------------------|-----------------------------------------------------------------------------|----------------------------------------------------------------------------------------------------------------------------------------------------------------------------------------------------------------------------------------------------------------------------------------------------------------------------------------------------------------------------------------------------------------------------------------------------------------------------------------------------------------------------------------------------------------------------------------------------------------------------------------------------------------------------------------------------------------------------------------------------------------------------------------------------------------------------------------------------------------------------------------------------------------------------------------------------------------------------------------------------------------------------------------------------------------------------------------------------------------------------------------------------------------------------------------------------------------------------------------------------------------------------------------------------------------------------------------------------------------------------------------------------------------------------------------------------------------------------------------------------------------------------------------------------------------------------------------------------------------------------------------------------------------------------------------------------------------------------------------------------------------------------------------------------------------------------------------------------------------------------------------------------------------------------------------------------------------------------------------------------------------------------------------------------------------------------------------------------------------------------------------------------------------------------------------------------------------------------------------------------------------------------------------------------------------------------------------------------------------------------------------------------------------------------------------------------------------------------------------------------------------------------------------------------------------------------------------------------------------------------------------------------------------------------------------------------------------------------------------------------------------------------------------------------------------------------------------|--------------------------------|--------------------|-------|
|                                                                      | 1                                                                           | 1W1 Male/Female                                                                                                                                                                                                                                                                                                                                                                                                                                                                                                                                                                                                                                                                                                                                                                                                                                                                                                                                                                                                                                                                                                                                                                                                                                                                                                                                                                                                                                                                                                                                                                                                                                                                                                                                                                                                                                                                                                                                                                                                                                                                                                                                                                                                                                                                                                                                                                                                                                                                                                                                                                                                                                                                                                                                                                                                                        | 27W2 Male/Fema                 | le                 |       |
|                                                                      | 3W8 Female<br>31.75 $22.83$ $22.97$ $4$ $4$ $4$ $4$ $4$ $4$ $4$ $4$ $4$ $4$ | 33.30<br>10.05<br>9.70<br>9.70<br>9.70<br>9.70<br>9.70<br>9.70<br>9.70<br>9.70<br>9.70<br>9.70<br>9.70<br>9.70<br>9.70<br>9.70<br>9.70<br>9.70<br>9.70<br>9.70<br>9.70<br>9.70<br>9.70<br>9.70<br>9.70<br>9.70<br>9.70<br>9.70<br>9.70<br>9.70<br>9.70<br>9.70<br>9.70<br>9.70<br>9.70<br>9.70<br>9.70<br>9.70<br>9.70<br>9.70<br>9.70<br>9.70<br>9.70<br>9.70<br>9.70<br>9.70<br>9.70<br>9.70<br>9.70<br>9.70<br>9.70<br>9.70<br>9.70<br>9.70<br>9.70<br>9.70<br>9.70<br>9.70<br>9.70<br>9.70<br>9.70<br>9.70<br>9.70<br>9.70<br>9.70<br>9.70<br>9.70<br>9.70<br>9.70<br>9.70<br>9.70<br>9.70<br>9.70<br>9.70<br>9.70<br>9.70<br>9.70<br>9.70<br>9.70<br>9.70<br>9.70<br>9.70<br>9.70<br>9.70<br>9.70<br>9.70<br>9.70<br>9.70<br>9.70<br>9.70<br>9.70<br>9.70<br>9.70<br>9.70<br>9.70<br>9.70<br>9.70<br>9.70<br>9.70<br>9.70<br>9.70<br>9.70<br>9.70<br>9.70<br>9.70<br>9.70<br>9.70<br>9.70<br>9.70<br>9.70<br>9.70<br>9.70<br>9.70<br>9.70<br>9.70<br>9.70<br>9.70<br>9.70<br>9.70<br>9.70<br>9.70<br>9.70<br>9.70<br>9.70<br>9.70<br>9.70<br>9.70<br>9.70<br>9.70<br>9.70<br>9.70<br>9.70<br>9.70<br>9.70<br>9.70<br>9.70<br>9.70<br>9.70<br>9.70<br>9.70<br>9.70<br>9.70<br>9.70<br>9.70<br>9.70<br>9.70<br>9.70<br>9.70<br>9.70<br>9.70<br>9.70<br>9.70<br>9.70<br>9.70<br>9.70<br>9.70<br>9.70<br>9.70<br>9.70<br>9.70<br>9.70<br>9.70<br>9.70<br>9.70<br>9.70<br>9.70<br>9.70<br>9.70<br>9.70<br>9.70<br>9.70<br>9.70<br>9.70<br>9.70<br>9.70<br>9.70<br>9.70<br>9.70<br>9.70<br>9.70<br>9.70<br>9.70<br>9.70<br>9.70<br>9.70<br>9.70<br>9.70<br>9.70<br>9.70<br>9.70<br>9.70<br>9.70<br>9.70<br>9.70<br>9.70<br>9.70<br>9.70<br>9.70<br>9.70<br>9.70<br>9.70<br>9.70<br>9.70<br>9.70<br>9.70<br>9.70<br>9.70<br>9.70<br>9.70<br>9.70<br>9.70<br>9.70<br>9.70<br>9.70<br>9.70<br>9.70<br>9.70<br>9.70<br>9.70<br>9.70<br>9.70<br>9.70<br>9.70<br>9.70<br>9.70<br>9.70<br>9.70<br>9.70<br>9.70<br>9.70<br>9.70<br>9.70<br>9.70<br>9.70<br>9.70<br>9.70<br>9.70<br>9.70<br>9.70<br>9.70<br>9.70<br>9.70<br>9.70<br>9.70<br>9.70<br>9.70<br>9.70<br>9.70<br>9.70<br>9.70<br>9.70<br>9.70<br>9.70<br>9.70<br>9.70<br>9.70<br>9.70<br>9.70<br>9.70<br>9.70<br>9.70<br>9.70<br>9.70<br>9.70<br>9.70<br>9.70<br>9.70<br>9.70<br>9.70<br>9.70<br>9.70<br>9.70<br>9.70<br>9.70<br>9.70<br>9.70<br>9.70<br>9.70<br>9.70<br>9.70<br>9.70<br>9.70<br>9.70<br>9.70<br>9.70<br>9.70<br>9.70<br>9.70<br>9.70<br>9.70<br>9.70<br>9.70<br>9.70<br>9.70<br>9.70<br>9.70<br>9.70<br>9.70<br>9.70<br>9.70<br>9.70<br>9.70<br>9.70<br>9.70<br>9.70<br>9.70<br>9.70<br>9.70<br>9.70<br>9.70<br>9.70<br>9.70<br>9.70<br>9.70<br>9.70<br>9.70<br>9.70<br>9.70<br>9.70<br>9.70<br>9.70<br>9.70<br>9.70<br>9.70<br>9.70<br>9.70<br>9.70<br>9.70<br>9.70<br>9.70<br>9.70<br>9.70<br>9.70<br>9.70<br>9.70<br>9.70<br>9.70<br>9.70<br>9.70<br>9.70<br>9.70 |                                |                    |       |
|                                                                      | 1                                                                           | 17W2 Male/Female                                                                                                                                                                                                                                                                                                                                                                                                                                                                                                                                                                                                                                                                                                                                                                                                                                                                                                                                                                                                                                                                                                                                                                                                                                                                                                                                                                                                                                                                                                                                                                                                                                                                                                                                                                                                                                                                                                                                                                                                                                                                                                                                                                                                                                                                                                                                                                                                                                                                                                                                                                                                                                                                                                                                                                                                                       | 21W1 Male/Fema                 | le                 |       |
| CURRENT RATING /<br>10A / 2.2<br>20A / 3.3<br>30A / 3.7<br>40A / 4.2 | ØA                                                                          | 47.06<br>23.63<br>13.85<br>                                                                                                                                                                                                                                                                                                                                                                                                                                                                                                                                                                                                                                                                                                                                                                                                                                                                                                                                                                                                                                                                                                                                                                                                                                                                                                                                                                                                                                                                                                                                                                                                                                                                                                                                                                                                                                                                                                                                                                                                                                                                                                                                                                                                                                                                                                                                                                                                                                                                                                                                                                                                                                                                                                                                                                                                            |                                |                    | æ     |
|                                                                      |                                                                             | COMBINATION D-SUB                                                                                                                                                                                                                                                                                                                                                                                                                                                                                                                                                                                                                                                                                                                                                                                                                                                                                                                                                                                                                                                                                                                                                                                                                                                                                                                                                                                                                                                                                                                                                                                                                                                                                                                                                                                                                                                                                                                                                                                                                                                                                                                                                                                                                                                                                                                                                                                                                                                                                                                                                                                                                                                                                                                                                                                                                      |                                | COMBO ASSEMBLY     |       |
|                                                                      | COMBINAT                                                                    |                                                                                                                                                                                                                                                                                                                                                                                                                                                                                                                                                                                                                                                                                                                                                                                                                                                                                                                                                                                                                                                                                                                                                                                                                                                                                                                                                                                                                                                                                                                                                                                                                                                                                                                                                                                                                                                                                                                                                                                                                                                                                                                                                                                                                                                                                                                                                                                                                                                                                                                                                                                                                                                                                                                                                                                                                                        |                                | DATE: JAN. 01/2019 |       |
|                                                                      |                                                                             |                                                                                                                                                                                                                                                                                                                                                                                                                                                                                                                                                                                                                                                                                                                                                                                                                                                                                                                                                                                                                                                                                                                                                                                                                                                                                                                                                                                                                                                                                                                                                                                                                                                                                                                                                                                                                                                                                                                                                                                                                                                                                                                                                                                                                                                                                                                                                                                                                                                                                                                                                                                                                                                                                                                                                                                                                                        |                                | CHECKED: DATE:     |       |
| THIS SERIES FULLY CONFORMS TO                                        |                                                                             | THESE DRAWINGS AND SPECIFICATIONS<br>ARE THE PROPERTY OF EDAC INC.,AND                                                                                                                                                                                                                                                                                                                                                                                                                                                                                                                                                                                                                                                                                                                                                                                                                                                                                                                                                                                                                                                                                                                                                                                                                                                                                                                                                                                                                                                                                                                                                                                                                                                                                                                                                                                                                                                                                                                                                                                                                                                                                                                                                                                                                                                                                                                                                                                                                                                                                                                                                                                                                                                                                                                                                                 | SCALE: N.T.S                   | SHEET 3 OF         | 4     |
| THE EUROPEAN UNION DIRECTIVES<br>2011/65/EU FOR R₀HS COMPLIANCY.     | TORONTO, ONTAF                                                              | OR USED AS THE BASIS FOR THE                                                                                                                                                                                                                                                                                                                                                                                                                                                                                                                                                                                                                                                                                                                                                                                                                                                                                                                                                                                                                                                                                                                                                                                                                                                                                                                                                                                                                                                                                                                                                                                                                                                                                                                                                                                                                                                                                                                                                                                                                                                                                                                                                                                                                                                                                                                                                                                                                                                                                                                                                                                                                                                                                                                                                                                                           | DRAWING NUMBER: 628-43W        | /2224-4T2          | ISSUE |
|                                                                      | YOUR CONNECTION TO QUALITY & SERVIC                                         | CE MANUFACTURE OR SALE OF APPARATUS                                                                                                                                                                                                                                                                                                                                                                                                                                                                                                                                                                                                                                                                                                                                                                                                                                                                                                                                                                                                                                                                                                                                                                                                                                                                                                                                                                                                                                                                                                                                                                                                                                                                                                                                                                                                                                                                                                                                                                                                                                                                                                                                                                                                                                                                                                                                                                                                                                                                                                                                                                                                                                                                                                                                                                                                    | PART NUMBER: 628-43W2224-4T2 1 |                    |       |