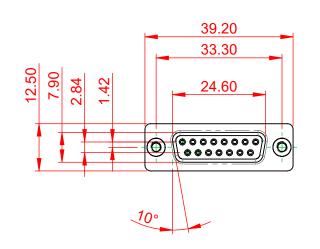

## NOTES:

MATERIAL:

HOUSING:GREEN THERMOPLASTIC POLYESTER, UL94V-0SHELL:STEEL, NICKEL PLATEDCONTACT:COPPER ALLOY, 15µ GOLD PLATED

OPERATING TEMPERATURE: -55°C ~ 125°C

|                                        | 628 SERIES D-SUB CONNECTOR                                                                                                                                                                                     |                                 | SW REFERENCE NO.: 628M ASSEMBLY |       |  |
|----------------------------------------|----------------------------------------------------------------------------------------------------------------------------------------------------------------------------------------------------------------|---------------------------------|---------------------------------|-------|--|
| 628 SERIES D-SUB                       |                                                                                                                                                                                                                |                                 | DATE: AUG. 01/20                | )18   |  |
|                                        |                                                                                                                                                                                                                |                                 | DATE:                           |       |  |
| EDAC INC<br>TORONTO, ONTARIO<br>CANADA | THESE DRAWINGS AND SPECIFICATIONS<br>ARE THE PROPERTY OF EDAC INC.,AND<br>SHALL NOT BE REPRODUCED,OR COPIED<br>OR USED AS THE BASIS FOR THE<br>MANUFACTURE OR SALE OF APPARATUS<br>WITHOUT WRITTEN PERMISSION. | SCALE: 1:1                      | SHEET 1 OF                      | 1     |  |
|                                        |                                                                                                                                                                                                                | DRAWING NUMBER: 628-M15-323-GN2 |                                 | ISSUE |  |
| YOUR CONNECTION TO QUALITY & SERVICE   |                                                                                                                                                                                                                | PART NUMBER: 628-M15            | -323-GN2                        | 1     |  |