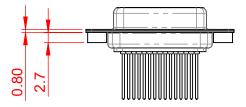

.XX ±0.13

## NOTES:

MATERIAL:

HOUSING:GREEN THERMOPLASTIC POLYESTER, UL94V-0SHELL:STEEL, NICKEL PLATEDCONTACT:COPPER ALLOY, 15µ GOLD PLATED

OPERATING TEMPERATURE: -55°C ~ 125°C

|                                        | 628 SERIES D-SUB CONNECTOR                                                                                                                                                                                     |                                 | SW REFERENCE NO.: 628M ASSEMBLY |       |  |
|----------------------------------------|----------------------------------------------------------------------------------------------------------------------------------------------------------------------------------------------------------------|---------------------------------|---------------------------------|-------|--|
| 628 SERIES D-SUB                       |                                                                                                                                                                                                                |                                 | DATE: AUG. 01/20                | )18   |  |
|                                        |                                                                                                                                                                                                                |                                 | DATE:                           |       |  |
| EDAC INC<br>TORONTO, ONTARIO<br>CANADA | THESE DRAWINGS AND SPECIFICATIONS<br>ARE THE PROPERTY OF EDAC INC.,AND<br>SHALL NOT BE REPRODUCED,OR COPIED<br>OR USED AS THE BASIS FOR THE<br>MANUFACTURE OR SALE OF APPARATUS<br>WITHOUT WRITTEN PERMISSION. | SCALE: 1:1                      | SHEET 1 OF                      | 1     |  |
|                                        |                                                                                                                                                                                                                | DRAWING NUMBER: 628-M15-323-GN2 |                                 | ISSUE |  |
| YOUR CONNECTION TO QUALITY & SERVICE   |                                                                                                                                                                                                                | PART NUMBER: 628-M15            | -323-GN2                        | 1     |  |