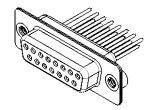

## NOTES:

MATERIAL:

HOUSING:GREEN THERMOPLASTIC POLYESTER, UL94V-0SHELL:STEEL, NICKEL PLATEDCONTACT:COPPER ALLOY, 15µ GOLD PLATED

OPERATING TEMPERATURE: -55°C ~ 125°C

|                                        | 628 SERIES D-SUB CONNECTOR                                                                                                                                                                                     |                                 | SW REFERENCE NO.: 628M ASSEMBLY |       |  |
|----------------------------------------|----------------------------------------------------------------------------------------------------------------------------------------------------------------------------------------------------------------|---------------------------------|---------------------------------|-------|--|
| 628 SERIES D-SUB                       |                                                                                                                                                                                                                |                                 | DATE: AUG. 01/20                | )18   |  |
|                                        |                                                                                                                                                                                                                |                                 | DATE:                           |       |  |
| EDAC INC<br>TORONTO, ONTARIO<br>CANADA | THESE DRAWINGS AND SPECIFICATIONS<br>ARE THE PROPERTY OF EDAC INC.,AND<br>SHALL NOT BE REPRODUCED,OR COPIED<br>OR USED AS THE BASIS FOR THE<br>MANUFACTURE OR SALE OF APPARATUS<br>WITHOUT WRITTEN PERMISSION. | SCALE: 1:1                      | SHEET 1 OF                      | 1     |  |
|                                        |                                                                                                                                                                                                                | DRAWING NUMBER: 628-M15-323-GN2 |                                 | ISSUE |  |
| YOUR CONNECTION TO QUALITY & SERVICE   |                                                                                                                                                                                                                | PART NUMBER: 628-M15            | -323-GN2                        | 1     |  |