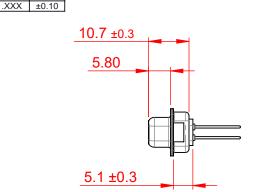

## NOTES:

MATERIAL:

HOUSING:GREEN THERMOPLASTIC POLYESTER, UL94V-0SHELL:STEEL, NICKEL PLATEDCONTACT:COPPER ALLOY, 15µ GOLD PLATED

OPERATING TEMPERATURE: -55°C ~ 125°C

|                                        | 628 SERIES D-SUB CONNECTOR                                                                                                                                                                                     |                                 | SW REFERENCE NO.: 628M ASSEMBLY |       |  |
|----------------------------------------|----------------------------------------------------------------------------------------------------------------------------------------------------------------------------------------------------------------|---------------------------------|---------------------------------|-------|--|
| 628 SERIES D-SUB                       |                                                                                                                                                                                                                |                                 | DATE: AUG. 01/20                | )18   |  |
|                                        |                                                                                                                                                                                                                |                                 | DATE:                           |       |  |
| EDAC INC<br>TORONTO, ONTARIO<br>CANADA | THESE DRAWINGS AND SPECIFICATIONS<br>ARE THE PROPERTY OF EDAC INC.,AND<br>SHALL NOT BE REPRODUCED,OR COPIED<br>OR USED AS THE BASIS FOR THE<br>MANUFACTURE OR SALE OF APPARATUS<br>WITHOUT WRITTEN PERMISSION. | SCALE: 1:1                      | SHEET 1 OF                      | 1     |  |
|                                        |                                                                                                                                                                                                                | DRAWING NUMBER: 628-M15-323-GN2 |                                 | ISSUE |  |
| YOUR CONNECTION TO QUALITY & SERVICE   |                                                                                                                                                                                                                | PART NUMBER: 628-M15            | -323-GN2                        | 1     |  |