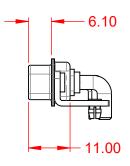

| ISSUE NUMBER |   |
|--------------|---|
| ORIGINAL     | 1 |

.XX ±0.13 .XXX ±0.05

NOTES:

MATERIAL: HOUSING: SHELL: CONTACT:

THERMOPLASTIC POLYESTER, UL94V-0 STEEL, NICKEL PLATED COPPER ALLOY, GOLD FLASH PLATED

| OPERATING TEMPERATURE:                                       | -55°C ~ 125°C               |
|--------------------------------------------------------------|-----------------------------|
| POWER/CO-AX CONTACT RATING:<br>(IF PRESENT)                  | 40A (CURRENT)               |
| SIGNAL CONTACT CURRENT RATING:<br>SIGNAL CONTACT RESISTANCE: | 5A PER CONTACT<br>10mΩ MAX. |
| INSULATOR RESISTANCE:<br>DIELECTRIC                          | 5000MΩ min.                 |