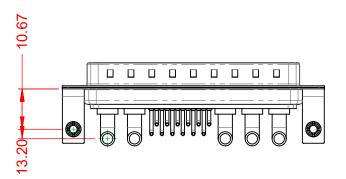

| ISSUE NUMBER |   |
|--------------|---|
| ORIGINAL     | 1 |

.XX ±0.13 .XXX ±0.05

NOTES:

MATERIAL: HOUSING: SHELL: CONTACT:

THERMOPLASTIC POLYESTER, UL94V-0 STEEL, NICKEL PLATED COPPER ALLOY, GOLD FLASH PLATED

| OPERATING TEMPERATURE:                                       | -55°C ~ 125°C               |
|--------------------------------------------------------------|-----------------------------|
| POWER/CO-AX CONTACT RATING:<br>(IF PRESENT)                  | 40A (CURRENT)               |
| SIGNAL CONTACT CURRENT RATING:<br>SIGNAL CONTACT RESISTANCE: | 5A PER CONTACT<br>10mΩ MAX. |
| INSULATOR RESISTANCE:<br>DIELECTRIC                          | 5000MΩ min.                 |