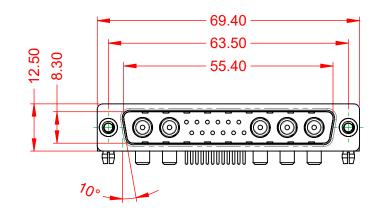

| ISSUE NUMBER |   |
|--------------|---|
| ORIGINAL     | 1 |

.XX ±0.13 .XXX ±0.05

NOTES:

MATERIAL: HOUSING: SHELL: CONTACT:

THERMOPLASTIC POLYESTER, UL94V-0 STEEL, NICKEL PLATED COPPER ALLOY, GOLD FLASH PLATED

| OPERATING TEMPERATURE:                                       | -55°C ~ 125°C               |
|--------------------------------------------------------------|-----------------------------|
| POWER/CO-AX CONTACT RATING:<br>(IF PRESENT)                  | 40A (CURRENT)               |
| SIGNAL CONTACT CURRENT RATING:<br>SIGNAL CONTACT RESISTANCE: | 5A PER CONTACT<br>10mΩ MAX. |
| INSULATOR RESISTANCE:<br>DIELECTRIC                          | 5000MΩ min.                 |