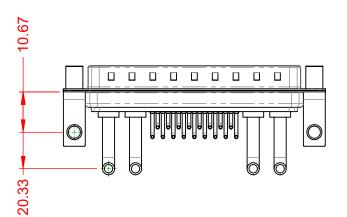

.XX ±0.13 .XXX ±0.05

DIELECTRIC WITHSTANDING VOLTAGE: 1000V AC rms

|             | COMBINATION D-SUB                    |                                                                                                                                       | SW REFERENCE NO.: 629 COMBO ASSEMBLY |                  |       |
|-------------|--------------------------------------|---------------------------------------------------------------------------------------------------------------------------------------|--------------------------------------|------------------|-------|
|             |                                      |                                                                                                                                       | DRAWN: C.B                           | DATE: JAN. 01/20 | 19    |
|             |                                      |                                                                                                                                       | CHECKED:                             | DATE:            |       |
| то          | EDAC INC                             | THESE DRAWINGS AND SPECIFICATIONS<br>ARE THE PROPERTY OF EDAC INC.,AND                                                                | SCALE: (IN C.A.D. 1:1)               | SHEET 1 OF       | 2     |
| VES<br>NCY. | YOUR CONNECTION TO QUALITY & SERVICE | SHALL NOT BE REPRODUCED, OR COPIED<br>OR USED AS THE BASIS FOR THE<br>MANUFACTURE OR SALE OF APPARATUS<br>WITHOUT WRITTEN PERMISSION. | DRAWING NUMBER: 629-21W4250-3NE      |                  | ISSUE |
|             |                                      |                                                                                                                                       | PART NUMBER: 629-21W                 | 4250-3NE         | 1     |