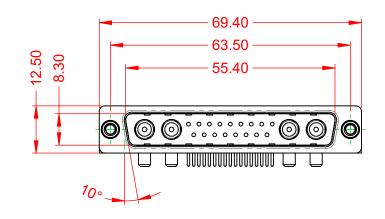

.XX ±0.13 .XXX ±0.05

DIELECTRIC WITHSTANDING VOLTAGE: 1000V AC rms

|             | COMBINATION D-SUB                    |                                                                                                                                       | SW REFERENCE NO.: 629 COMBO ASSEMBLY |                  |       |
|-------------|--------------------------------------|---------------------------------------------------------------------------------------------------------------------------------------|--------------------------------------|------------------|-------|
|             |                                      |                                                                                                                                       | DRAWN: C.B                           | DATE: JAN. 01/20 | 19    |
|             |                                      |                                                                                                                                       | CHECKED:                             | DATE:            |       |
| то          | EDAC INC                             | THESE DRAWINGS AND SPECIFICATIONS<br>ARE THE PROPERTY OF EDAC INC.,AND                                                                | SCALE: (IN C.A.D. 1:1)               | SHEET 1 OF       | 2     |
| VES<br>NCY. | YOUR CONNECTION TO QUALITY & SERVICE | SHALL NOT BE REPRODUCED, OR COPIED<br>OR USED AS THE BASIS FOR THE<br>MANUFACTURE OR SALE OF APPARATUS<br>WITHOUT WRITTEN PERMISSION. | DRAWING NUMBER: 629-21W4250-3NE      |                  | ISSUE |
|             |                                      |                                                                                                                                       | PART NUMBER: 629-21W                 | 4250-3NE         | 1     |