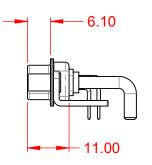

.XX ±0.13 .XXX ±0.05

DIELECTRIC WITHSTANDING VOLTAGE: 1000V AC rms

|             | COMBINATION D-SUB                    |                                                                                                                                       | SW REFERENCE NO.: 629 COMBO ASSEMBLY |                  |       |
|-------------|--------------------------------------|---------------------------------------------------------------------------------------------------------------------------------------|--------------------------------------|------------------|-------|
|             |                                      |                                                                                                                                       | DRAWN: C.B                           | DATE: JAN. 01/20 | 19    |
|             |                                      |                                                                                                                                       | CHECKED:                             | DATE:            |       |
| то          | EDAC INC                             | THESE DRAWINGS AND SPECIFICATIONS<br>ARE THE PROPERTY OF EDAC INC.,AND                                                                | SCALE: (IN C.A.D. 1:1)               | SHEET 1 OF       | 2     |
| VES<br>NCY. | YOUR CONNECTION TO QUALITY & SERVICE | SHALL NOT BE REPRODUCED, OR COPIED<br>OR USED AS THE BASIS FOR THE<br>MANUFACTURE OR SALE OF APPARATUS<br>WITHOUT WRITTEN PERMISSION. | DRAWING NUMBER: 629-21W4250-3NE      |                  | ISSUE |
|             |                                      |                                                                                                                                       | PART NUMBER: 629-21W                 | 4250-3NE         | 1     |