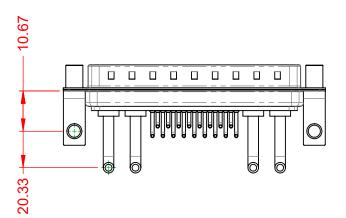

1000V AC rms

-55°C ~ 125°C

|            |                                      |                                                                                                                                       | SW REFERENCE NO.: 629 COMBO ASSEMBLY |                  |       |
|------------|--------------------------------------|---------------------------------------------------------------------------------------------------------------------------------------|--------------------------------------|------------------|-------|
|            |                                      |                                                                                                                                       | DRAWN: C.B                           | DATE: JAN. 01/20 | 19    |
|            |                                      |                                                                                                                                       | CHECKED:                             | DATE:            |       |
| го         | EDAC INC                             | THESE DRAWINGS AND SPECIFICATIONS<br>ARE THE PROPERTY OF EDAC INC.,AND                                                                | SCALE: (IN C.A.D. 1:1)               | SHEET 1 OF       | 2     |
| /ES<br>CY. | YOUR CONNECTION TO QUALITY & SERVICE | SHALL NOT BE REPRODUCED, OR COPIED<br>OR USED AS THE BASIS FOR THE<br>MANUFACTURE OR SALE OF APPARATUS<br>WITHOUT WRITTEN PERMISSION. | DRAWING NUMBER: 629-21W4650-2NE      |                  | ISSUE |
|            |                                      |                                                                                                                                       | PART NUMBER: 629-21W                 | 4650-2NE         | 1     |