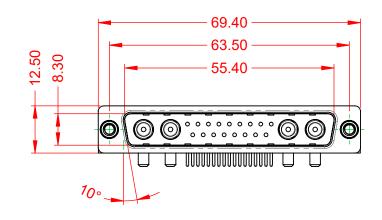

1000V AC rms

-55°C ~ 125°C

|            |                                      |                                                                                                                                       | SW REFERENCE NO.: 629 COMBO ASSEMBLY |                  |       |
|------------|--------------------------------------|---------------------------------------------------------------------------------------------------------------------------------------|--------------------------------------|------------------|-------|
|            |                                      |                                                                                                                                       | DRAWN: C.B                           | DATE: JAN. 01/20 | 19    |
|            |                                      |                                                                                                                                       | CHECKED:                             | DATE:            |       |
| го         | EDAC INC                             | THESE DRAWINGS AND SPECIFICATIONS<br>ARE THE PROPERTY OF EDAC INC.,AND                                                                | SCALE: (IN C.A.D. 1:1)               | SHEET 1 OF       | 2     |
| /ES<br>CY. | YOUR CONNECTION TO QUALITY & SERVICE | SHALL NOT BE REPRODUCED, OR COPIED<br>OR USED AS THE BASIS FOR THE<br>MANUFACTURE OR SALE OF APPARATUS<br>WITHOUT WRITTEN PERMISSION. | DRAWING NUMBER: 629-21W4650-2NE      |                  | ISSUE |
|            |                                      |                                                                                                                                       | PART NUMBER: 629-21W                 | 4650-2NE         | 1     |