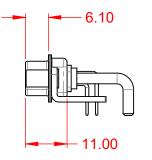

1000V AC rms

-55°C ~ 125°C

|            |                                      |                                                                                                                                       | SW REFERENCE NO.: 629 COMBO ASSEMBLY |                  |       |
|------------|--------------------------------------|---------------------------------------------------------------------------------------------------------------------------------------|--------------------------------------|------------------|-------|
|            |                                      |                                                                                                                                       | DRAWN: C.B                           | DATE: JAN. 01/20 | 19    |
|            |                                      |                                                                                                                                       | CHECKED:                             | DATE:            |       |
| го         | EDAC INC                             | THESE DRAWINGS AND SPECIFICATIONS<br>ARE THE PROPERTY OF EDAC INC.,AND                                                                | SCALE: (IN C.A.D. 1:1)               | SHEET 1 OF       | 2     |
| /ES<br>CY. | YOUR CONNECTION TO QUALITY & SERVICE | SHALL NOT BE REPRODUCED, OR COPIED<br>OR USED AS THE BASIS FOR THE<br>MANUFACTURE OR SALE OF APPARATUS<br>WITHOUT WRITTEN PERMISSION. | DRAWING NUMBER: 629-21W4650-2NE      |                  | ISSUE |
|            |                                      |                                                                                                                                       | PART NUMBER: 629-21W                 | 4650-2NE         | 1     |