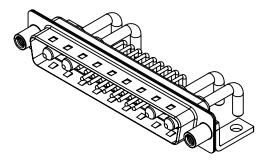

| ISSUE NUMBER |     |
|--------------|-----|
| ORIGINAL     | (1) |

NOTES:

MATERIAL: HOUSING: SHELL: CONTACT:

**OPERATING TEMPERATURE:** 

WITHSTANDING VOLTAGE:

THERMOPLASTIC POLYESTER, UL94V-0 STEEL, NICKEL PLATED COPPER ALLOY, 30µ" GOLD PLATED

20A (CURRENT) POWER/CO-AX CONTACT RATING: (IF PRESENT) SIGNAL CONTACT CURRENT RATING: 5A PER CONTACT SIGNAL CONTACT RESISTANCE:  $10m\Omega$  MAX. **INSULATOR RESISTANCE:** 5000MΩ min. DIELECTRIC

.XX ±0.13 .XXX ±0.05

1000V AC rms

-55°C ~ 125°C

|            |                                      |                                                                                                                                       | SW REFERENCE NO.: 629 COMBO ASSEMBLY |                  |       |
|------------|--------------------------------------|---------------------------------------------------------------------------------------------------------------------------------------|--------------------------------------|------------------|-------|
|            |                                      |                                                                                                                                       | DRAWN: C.B                           | DATE: JAN. 01/20 | 19    |
|            |                                      |                                                                                                                                       | CHECKED:                             | DATE:            |       |
| го         | EDAC INC                             | THESE DRAWINGS AND SPECIFICATIONS<br>ARE THE PROPERTY OF EDAC INC.,AND                                                                | SCALE: (IN C.A.D. 1:1)               | SHEET 1 OF       | 2     |
| /ES<br>CY. | YOUR CONNECTION TO QUALITY & SERVICE | SHALL NOT BE REPRODUCED, OR COPIED<br>OR USED AS THE BASIS FOR THE<br>MANUFACTURE OR SALE OF APPARATUS<br>WITHOUT WRITTEN PERMISSION. | DRAWING NUMBER: 629-21W4650-2NE      |                  | ISSUE |
|            |                                      |                                                                                                                                       | PART NUMBER: 629-21W                 | 4650-2NE         | 1     |