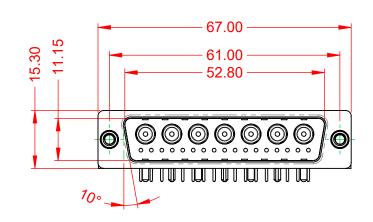

|                  | COMBINATION D-SUB                    |                                                                                                                                       | SW REFERENCE NO.: 629 COMBO ASSEMBLY |                  |       |
|------------------|--------------------------------------|---------------------------------------------------------------------------------------------------------------------------------------|--------------------------------------|------------------|-------|
|                  |                                      |                                                                                                                                       | DRAWN: C.B                           | DATE: JAN. 01/20 | 19    |
|                  |                                      |                                                                                                                                       | CHECKED:                             | DATE:            |       |
|                  | EDAC INC                             | THESE DRAWINGS AND SPECIFICATIONS<br>ARE THE PROPERTY OF EDAC INC.,AND                                                                | SCALE: (IN C.A.D. 1:1)               | SHEET 1 OF       | 2     |
| s<br>Y. YOUR COM | YOUR CONNECTION TO QUALITY & SERVICE | SHALL NOT BE REPRODUCED, OR COPIED<br>OR USED AS THE BASIS FOR THE<br>MANUFACTURE OR SALE OF APPARATUS<br>WITHOUT WRITTEN PERMISSION. | DRAWING NUMBER: 629-24W7650-1T6      |                  | ISSUE |
|                  |                                      |                                                                                                                                       | PART NUMBER: 629-24W                 | 7650-1T6         | 1     |