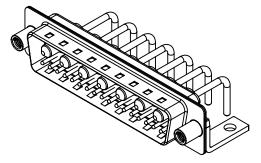

|                  | COMBINATION D-SUB                    |                                                                                                                                       | SW REFERENCE NO.: 629 COMBO ASSEMBLY |                  |       |
|------------------|--------------------------------------|---------------------------------------------------------------------------------------------------------------------------------------|--------------------------------------|------------------|-------|
|                  |                                      |                                                                                                                                       | DRAWN: C.B                           | DATE: JAN. 01/20 | 19    |
|                  |                                      |                                                                                                                                       | CHECKED:                             | DATE:            |       |
|                  | EDAC INC                             | THESE DRAWINGS AND SPECIFICATIONS<br>ARE THE PROPERTY OF EDAC INC.,AND                                                                | SCALE: (IN C.A.D. 1:1)               | SHEET 1 OF       | 2     |
| s<br>Y. YOUR COM | YOUR CONNECTION TO QUALITY & SERVICE | SHALL NOT BE REPRODUCED, OR COPIED<br>OR USED AS THE BASIS FOR THE<br>MANUFACTURE OR SALE OF APPARATUS<br>WITHOUT WRITTEN PERMISSION. | DRAWING NUMBER: 629-24W7650-1T6      |                  | ISSUE |
|                  |                                      |                                                                                                                                       | PART NUMBER: 629-24W                 | 7650-1T6         | 1     |