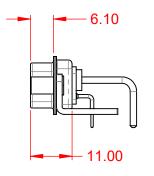

|                  | COMBINATION D-SUB                    |                                                                                                                                       | SW REFERENCE NO.: 629 COMBO ASSEMBLY |                  |       |
|------------------|--------------------------------------|---------------------------------------------------------------------------------------------------------------------------------------|--------------------------------------|------------------|-------|
|                  |                                      |                                                                                                                                       | DRAWN: C.B                           | DATE: JAN. 01/20 | 19    |
|                  |                                      |                                                                                                                                       | CHECKED:                             | DATE:            |       |
|                  | EDAC INC                             | THESE DRAWINGS AND SPECIFICATIONS<br>ARE THE PROPERTY OF EDAC INC.,AND                                                                | SCALE: (IN C.A.D. 1:1)               | SHEET 1 OF       | 2     |
| s<br>Y. YOUR COM | YOUR CONNECTION TO QUALITY & SERVICE | SHALL NOT BE REPRODUCED, OR COPIED<br>OR USED AS THE BASIS FOR THE<br>MANUFACTURE OR SALE OF APPARATUS<br>WITHOUT WRITTEN PERMISSION. | DRAWING NUMBER: 629-24W7650-1T6      |                  | ISSUE |
|                  |                                      |                                                                                                                                       | PART NUMBER: 629-24W                 | 7650-1T6         | 1     |