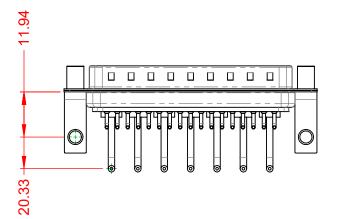

|                  | COMBINATION D-SUB                    |                                                                                                                                       | SW REFERENCE NO.: 629 COMBO ASSEMBLY |                  |       |
|------------------|--------------------------------------|---------------------------------------------------------------------------------------------------------------------------------------|--------------------------------------|------------------|-------|
|                  |                                      |                                                                                                                                       | DRAWN: C.B                           | DATE: JAN. 01/20 | 19    |
|                  |                                      |                                                                                                                                       | CHECKED:                             | DATE:            |       |
|                  | EDAC INC                             | THESE DRAWINGS AND SPECIFICATIONS<br>ARE THE PROPERTY OF EDAC INC.,AND                                                                | SCALE: (IN C.A.D. 1:1)               | SHEET 1 OF       | 2     |
| s<br>Y. YOUR COM | YOUR CONNECTION TO QUALITY & SERVICE | SHALL NOT BE REPRODUCED, OR COPIED<br>OR USED AS THE BASIS FOR THE<br>MANUFACTURE OR SALE OF APPARATUS<br>WITHOUT WRITTEN PERMISSION. | DRAWING NUMBER: 629-24W7650-1T6      |                  | ISSUE |
|                  |                                      |                                                                                                                                       | PART NUMBER: 629-24W                 | 7650-1T6         | 1     |