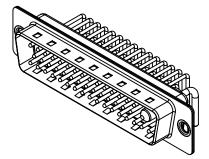

.X±0.25.XX±0.13.XXX±0.05

1000V AC rms

-55°C ~ 125°C

|                                  | COMBINATION D-SUB                                                      |                                 | SW REFERENCE NO.: 629 COMBO ASSEMBLY |       |  |
|----------------------------------|------------------------------------------------------------------------|---------------------------------|--------------------------------------|-------|--|
| COMBINA                          |                                                                        |                                 | DATE: JAN. 01/20                     | 19    |  |
|                                  |                                                                        |                                 | DATE:                                |       |  |
|                                  | THESE DRAWINGS AND SPECIFICATIONS<br>ARE THE PROPERTY OF EDAC INC. AND | SCALE: (IN C.A.D. 1:1)          | SHEET 1 OF                           | 2     |  |
|                                  | OR USED AS THE BASIS FOR THE                                           | DRAWING NUMBER: 629-47W1240-1N1 |                                      | ISSUE |  |
| YOUR CONNECTION TO QUALITY & SEP | VICE MANUFACTURE OR SALE OF APPARATUS<br>WITHOUT WRITTEN PERMISSION.   | PART NUMBER: 629-47W            | 1240-1N1                             | 1     |  |