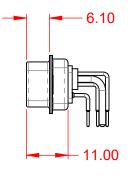

.X±0.25.XX±0.13.XXX±0.05

1000V AC rms

-55°C ~ 125°C

|                                  | COMBINATION D-SUB                                                      |                                 | SW REFERENCE NO.: 629 COMBO ASSEMBLY |       |  |
|----------------------------------|------------------------------------------------------------------------|---------------------------------|--------------------------------------|-------|--|
| COMBINA                          |                                                                        |                                 | DATE: JAN. 01/20                     | 19    |  |
|                                  |                                                                        |                                 | DATE:                                |       |  |
|                                  | THESE DRAWINGS AND SPECIFICATIONS<br>ARE THE PROPERTY OF EDAC INC. AND | SCALE: (IN C.A.D. 1:1)          | SHEET 1 OF                           | 2     |  |
|                                  | OR USED AS THE BASIS FOR THE                                           | DRAWING NUMBER: 629-47W1240-1N1 |                                      | ISSUE |  |
| YOUR CONNECTION TO QUALITY & SEP | VICE MANUFACTURE OR SALE OF APPARATUS<br>WITHOUT WRITTEN PERMISSION.   | PART NUMBER: 629-47W            | 1240-1N1                             | 1     |  |