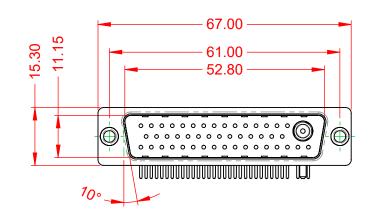

.X±0.25.XX±0.13.XXX±0.05

1000V AC rms

-55°C ~ 125°C

|                                  | COMBINATION D-SUB                                                      |                                 | SW REFERENCE NO.: 629 COMBO ASSEMBLY |       |  |
|----------------------------------|------------------------------------------------------------------------|---------------------------------|--------------------------------------|-------|--|
| COMBINA                          |                                                                        |                                 | DATE: JAN. 01/20                     | 19    |  |
|                                  |                                                                        |                                 | DATE:                                |       |  |
|                                  | THESE DRAWINGS AND SPECIFICATIONS<br>ARE THE PROPERTY OF EDAC INC. AND | SCALE: (IN C.A.D. 1:1)          | SHEET 1 OF                           | 2     |  |
|                                  | OR USED AS THE BASIS FOR THE                                           | DRAWING NUMBER: 629-47W1240-1N1 |                                      | ISSUE |  |
| YOUR CONNECTION TO QUALITY & SEP | VICE MANUFACTURE OR SALE OF APPARATUS<br>WITHOUT WRITTEN PERMISSION.   | PART NUMBER: 629-47W            | 1240-1N1                             | 1     |  |