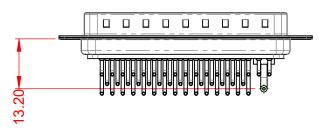

.X±0.25.XX±0.13.XXX±0.05

1000V AC rms

-55°C ~ 125°C

|                                  | COMBINATION D-SUB                                                      |                                 | SW REFERENCE NO.: 629 COMBO ASSEMBLY |       |  |
|----------------------------------|------------------------------------------------------------------------|---------------------------------|--------------------------------------|-------|--|
| COMBINA                          |                                                                        |                                 | DATE: JAN. 01/20                     | 19    |  |
|                                  |                                                                        |                                 | DATE:                                |       |  |
|                                  | THESE DRAWINGS AND SPECIFICATIONS<br>ARE THE PROPERTY OF EDAC INC. AND | SCALE: (IN C.A.D. 1:1)          | SHEET 1 OF                           | 2     |  |
|                                  | OR USED AS THE BASIS FOR THE                                           | DRAWING NUMBER: 629-47W1240-1N1 |                                      | ISSUE |  |
| YOUR CONNECTION TO QUALITY & SEP | VICE MANUFACTURE OR SALE OF APPARATUS<br>WITHOUT WRITTEN PERMISSION.   | PART NUMBER: 629-47W            | 1240-1N1                             | 1     |  |