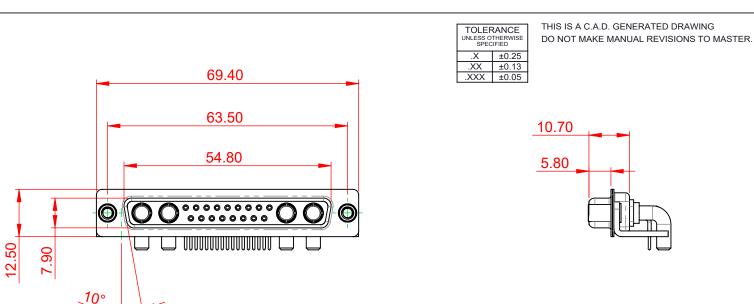

NOTES:

WITHSTANDING VOLTAGE:

|           |                                      |                                                                                                                                                                                                                | SW REFERENCE NO.: 630 COMBO ASSEMBLY |                    |       |
|-----------|--------------------------------------|----------------------------------------------------------------------------------------------------------------------------------------------------------------------------------------------------------------|--------------------------------------|--------------------|-------|
|           |                                      |                                                                                                                                                                                                                | DRAWN: C.B                           | DATE: JAN. 01/2019 |       |
|           |                                      |                                                                                                                                                                                                                | CHECKED:                             | DATE:              |       |
| YOUR CONN | EDAC INC                             | THESE DRAWINGS AND SPECIFICATIONS<br>ARE THE PROPERTY OF EDAC INC.,AND<br>SHALL NOT BE REPRODUCED,OR COPIED<br>OR USED AS THE BASIS FOR THE<br>MANUFACTURE OR SALE OF APPARATUS<br>WITHOUT WRITTEN PERMISSION. | SCALE: (IN C.A.D. 1:1)               | SHEET 1 OF         | 2     |
|           | YOUR CONNECTION TO QUALITY & SERVICE |                                                                                                                                                                                                                | DRAWING NUMBER: 630-21W4240-4NE      |                    | ISSUE |
|           |                                      |                                                                                                                                                                                                                | PART NUMBER: 630-21W4                | 4240-4NE           | 1     |