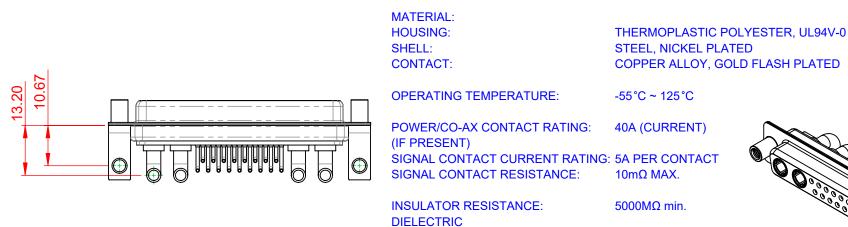

NOTES:

WITHSTANDING VOLTAGE:

|           |                                      |                                                                                                                                                                                                                | SW REFERENCE NO.: 630 COMBO ASSEMBLY |                    |       |
|-----------|--------------------------------------|----------------------------------------------------------------------------------------------------------------------------------------------------------------------------------------------------------------|--------------------------------------|--------------------|-------|
|           |                                      |                                                                                                                                                                                                                | DRAWN: C.B                           | DATE: JAN. 01/2019 |       |
|           |                                      |                                                                                                                                                                                                                | CHECKED:                             | DATE:              |       |
| YOUR CONN | EDAC INC                             | THESE DRAWINGS AND SPECIFICATIONS<br>ARE THE PROPERTY OF EDAC INC.,AND<br>SHALL NOT BE REPRODUCED,OR COPIED<br>OR USED AS THE BASIS FOR THE<br>MANUFACTURE OR SALE OF APPARATUS<br>WITHOUT WRITTEN PERMISSION. | SCALE: (IN C.A.D. 1:1)               | SHEET 1 OF         | 2     |
|           | YOUR CONNECTION TO QUALITY & SERVICE |                                                                                                                                                                                                                | DRAWING NUMBER: 630-21W4240-4NE      |                    | ISSUE |
|           |                                      |                                                                                                                                                                                                                | PART NUMBER: 630-21W4                | 4240-4NE           | 1     |