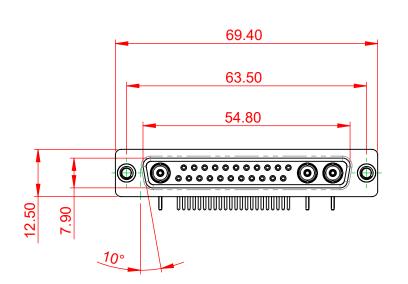

 DRAWING NUMBER:
 630-25W3240-5TA
 ISSUE

 PART NUMBER:
 630-25W3240-5TA
 1

TOLERANCE UNLESS OTHERWISE SPECIFIED

.X ±0.25 .XX ±0.13 .XXX ±0.05

THIS IS A C.A.D. GENERATED DRAWING DO NOT MAKE MANUAL REVISIONS TO MASTER.