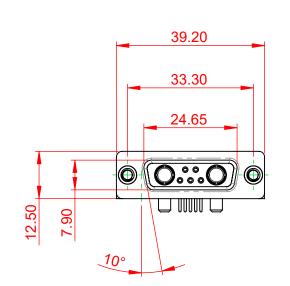

COMBINATION D-SUB

| SW REFERENCE NO.: 630 COMBO ASSEMBLY  |                    |
|---------------------------------------|--------------------|
| DRAWN: C.B                            | DATE: JAN. 01/2019 |
| CHECKED:                              | DATE:              |
| SCALE: (IN C.A.D. 1:1)                | SHEET 1 OF 2       |
| DRAWING NUMBER: 630-7W2-650-3TC ISSUE |                    |
| PART NUMBER: 630-7W2-650-3TC 1        |                    |
|                                       |                    |