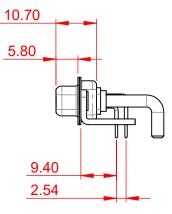

COMBINATION D-SUB

| SW REFERENCE NO.: 630 COMBO ASSEMBLY  |                    |
|---------------------------------------|--------------------|
| DRAWN: C.B                            | DATE: JAN. 01/2019 |
| CHECKED:                              | DATE:              |
| SCALE: (IN C.A.D. 1:1)                | SHEET 1 OF 2       |
| DRAWING NUMBER: 630-7W2-650-3TC ISSUE |                    |
| PART NUMBER: 630-7W2-650-3TC 1        |                    |
|                                       |                    |