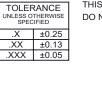

## NOTES:

| MATERIAL:<br>HOUSING:<br>SHELL:<br>CONTACT:                  | THERMOPLASTIC POLYESTER, UL94V-0<br>STEEL, TIN PLATED<br>COPPER ALLOY, 30µ GOLD PLATED |
|--------------------------------------------------------------|----------------------------------------------------------------------------------------|
| OPERATING TEMPERATURE:                                       | -55°C ~ 125°C                                                                          |
| POWER/CO-AX CONTACT RATING:<br>(IF PRESENT)                  | 30A (CURRENT)                                                                          |
| SIGNAL CONTACT CURRENT RATING:<br>SIGNAL CONTACT RESISTANCE: | 5A PER CONTACT<br>10mΩ MAX.                                                            |
| INSULATOR RESISTANCE:                                        | 5000MΩ min.                                                                            |
| DIELECTRIC<br>WITHSTANDING VOLTAGE:                          | 1000V AC rms                                                                           |