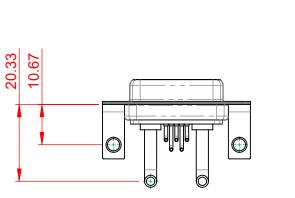

COMBINATION D-SUB

| SW REFERENCE NO.: 630 COMBO ASSEMBLY  |                    |
|---------------------------------------|--------------------|
| DRAWN: C.B                            | DATE: JAN. 01/2019 |
| CHECKED:                              | DATE:              |
| SCALE: (IN C.A.D. 1:1)                | SHEET 1 OF 2       |
| DRAWING NUMBER: 630-7W2-650-3TC ISSUE |                    |
| PART NUMBER: 630-7W2-650-3TC 1        |                    |
|                                       |                    |