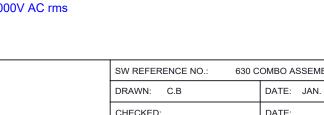

## NOTES:

| MATERIAL:<br>HOUSING:<br>SHELL:<br>CONTACT:                  | THERMOPLASTIC POLYESTER, UL94V-0<br>STEEL, TIN PLATED<br>COPPER ALLOY, 30µ GOLD PLATED |
|--------------------------------------------------------------|----------------------------------------------------------------------------------------|
| OPERATING TEMPERATURE:                                       | -55°C ~ 125°C                                                                          |
| POWER/CO-AX CONTACT RATING:<br>(IF PRESENT)                  | 30A (CURRENT)                                                                          |
| SIGNAL CONTACT CURRENT RATING:<br>SIGNAL CONTACT RESISTANCE: | 5A PER CONTACT<br>10mΩ MAX.                                                            |
| INSULATOR RESISTANCE:                                        | 5000MΩ min.                                                                            |
| DIELECTRIC<br>WITHSTANDING VOLTAGE:                          | 1000V AC rms                                                                           |

COMBINATION D-SUB

| SW REFERENCE NO.: 630 COMBO ASSEMBLY  |                    |
|---------------------------------------|--------------------|
| DRAWN: C.B                            | DATE: JAN. 01/2019 |
| CHECKED:                              | DATE:              |
| SCALE: (IN C.A.D. 1:1)                | SHEET 1 OF 2       |
| DRAWING NUMBER: 630-7W2-650-3TC ISSUE |                    |
| PART NUMBER: 630-7W2-650-3TC 1        |                    |
|                                       |                    |