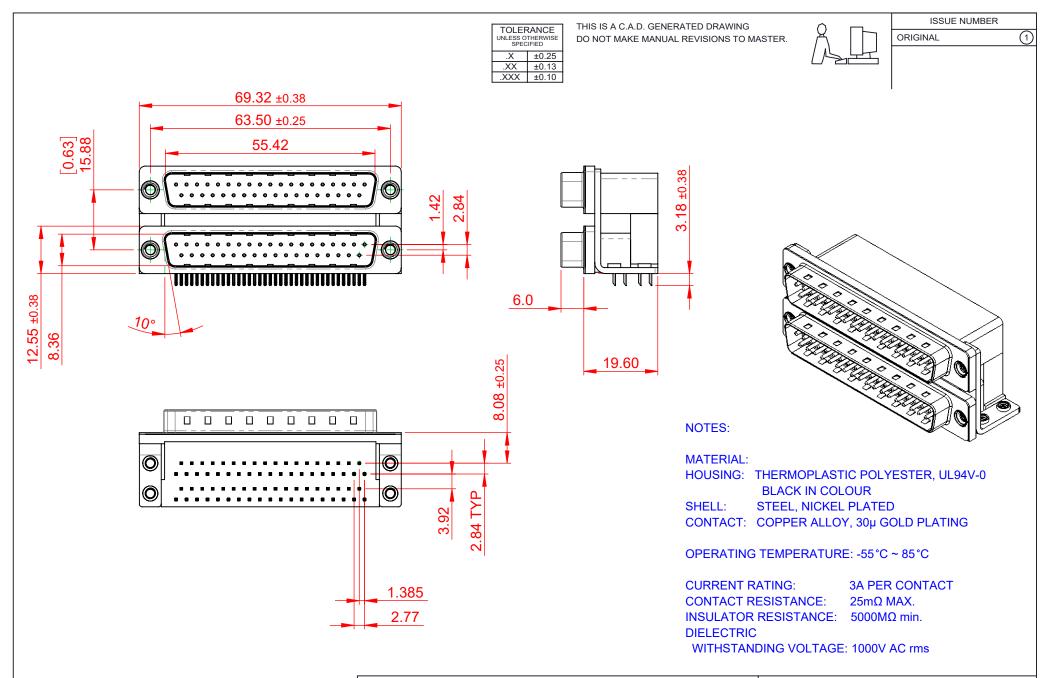

|           | 661 SERIES D-SUB CONNECTOR           |                                                                                                                                       | SW REFERENCE NO.: 661 ASSEMBLY  |                    |       |
|-----------|--------------------------------------|---------------------------------------------------------------------------------------------------------------------------------------|---------------------------------|--------------------|-------|
|           |                                      |                                                                                                                                       | DRAWN: C.B                      | DATE: AUG. 01/2018 |       |
|           |                                      |                                                                                                                                       | CHECKED:                        | DATE:              |       |
| 0         | EDAC INC                             | THESE DRAWINGS AND SPECIFICATIONS<br>ARE THE PROPERTY OF EDAC INCAND                                                                  | SCALE: 1:1                      | SHEET 1 OF         | 1     |
| ES<br>CY. | TORONTO, ONTARIO<br>CANADA           | SHALL NOT BE REPRODUCED, OR COPIED<br>OR USED AS THE BASIS FOR THE<br>MANUFACTURE OR SALE OF APPARATUS<br>WITHOUT WRITTEN PERMISSION. | DRAWING NUMBER: 661-037-664-051 |                    | ISSUE |
|           | YOUR CONNECTION TO QUALITY & SERVICE |                                                                                                                                       | PART NUMBER: 661-037-           | 664-051            | 1     |