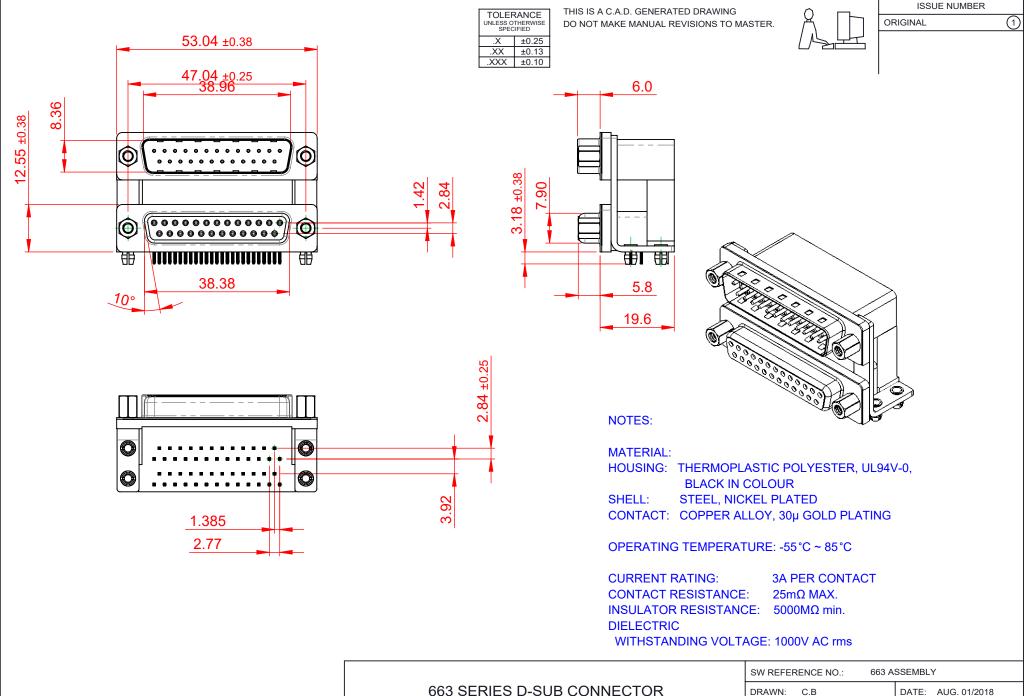

THIS SERIES FULLY CONFORMS TO THE EUROPEAN UNION DIRECTIVES 2011/65/EU FOR RoHS COMPLIANCY.



**EDAC INC** TORONTO, ONTARIO CANADA

THESE DRAWINGS AND SPECIFICATIONS ARE THE PROPERTY OF EDAC INC..AND SHALL NOT BE REPRODUCED, OR COPIED OR USED AS THE BASIS FOR THE MANUFACTURE OR SALE OF APPARATUS WITHOUT WRITTEN PERMISSION.

| SW REFERENCE NO.: 663 ASSEMBLY |                    |
|--------------------------------|--------------------|
| DRAWN: C.B                     | DATE: AUG. 01/2018 |
| CHECKED:                       | DATE:              |
| SCALE: (IN C.A.D. 1:1)         | SHEET 1 OF 1       |
| DRAWING NUMBER CC2 005 CC4 04C |                    |

DRAWING NUMBER: 663-025-664-046 ISSUE PART NUMBER: 663-025-664-046