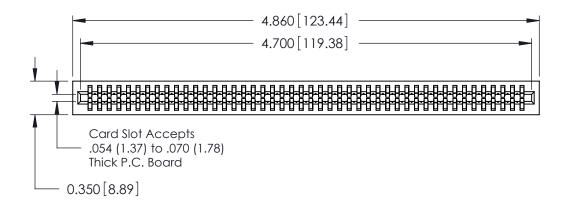

THIS IS A C.A.D. GENERATED DRAWING DO NOT MAKE MANUAL REVISIONS TO MASTER.

ISSUE NUMBER

ORIGINAL

Contact Information
520-P.C. Tail, Regular Point - Tail LG.=.175(4.45)
.100" (2.54mm) Contact Spacing x .200" (5.08mm) Row Spacing

.230 [5.84] Point of Contact 0.420 [10.67] Card Slot 0.300 [7.62]

725 Series Ultra-Mate Card Edge Connector - Press Fit

Part Number: 725-092-520-201

YOUR CONNECTION TO QUALITY & SERVICE

**EDAC INC** TORONTO, ONTARIO CANADA