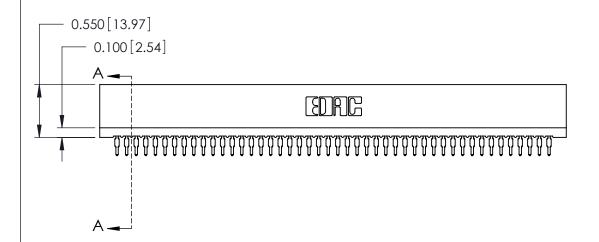

THIS IS A C.A.D. GENERATED DRAWING DO NOT MAKE MANUAL REVISIONS TO MASTER.

ISSUE NUMBER

ORIGINAL

Contact Information
520-P.C. Tail, Regular Point - Tail LG.=.175(4.45)
.100" (2.54mm) Contact Spacing x .200" (5.08mm) Row Spacing

.230 [5.84] Point of Contact 0.420 [10.67] Card Slot 0.300 [7.62]

725 Series Ultra-Mate Card Edge Connector - Press Fit

Part Number: 725-092-520-201

YOUR CONNECTION TO QUALITY & SERVICE

**EDAC INC** TORONTO, ONTARIO CANADA