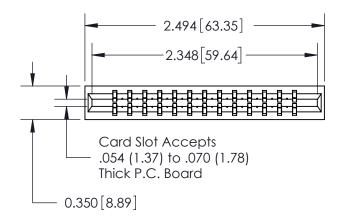

THIS IS A C.A.D. GENERATED DRAWING DO NOT MAKE MANUAL REVISIONS TO MASTER.

ISSUE NUMBER

ORIGINAL

Contact Information
520-P.C. Tail, Regular Point - Tail LG.=.190(4.83)
.156" (3.96mm) Contact Spacing x .200" (5.08mm) Row Spacing