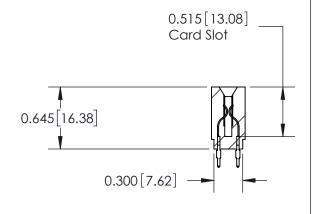

THIS IS A C.A.D. GENERATED DRAWING DO NOT MAKE MANUAL REVISIONS TO MASTER.



ISSUE NUMBER

ORIGINAL

Contact Information
520-P.C. Tail, Regular Point - Tail LG.=.190(4.83)
.156" (3.96mm) Contact Spacing x .200" (5.08mm) Row Spacing







ACAD REFERENCE NO.

737 Series Ultra-Mate Card Edge Connector - Press Fit Part Number: 737-026-520-201

EDAC INC
TORONTO, ONTARIO

CANADA

YOUR CONNECTION TO QUALITY & SERVICE

THESE DRAWINGS AND SPECIFICATIONS ARE THE PROPERTY OF EDAC INC.,AND SHALL NOT BE REPRODUCED, OR COPIED OR USED AS THE BASIS FOR THE MANUFACTURE OR SALE OF APPARATUS WITHOUT WRITTEN PERMISSION.

| DRAWN: J.LEE   | DATE: AUG.28/09 |
|----------------|-----------------|
| CHECKED:       | DATE:           |
| SCALE:         | SHEET 1 OF 2    |
| DRAWING NUMBER | ISSUE           |

AWING NUMBER ISSUE 737-ENG MASTER 1

**SECTION A-A**