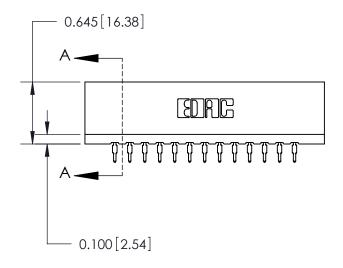

THIS IS A C.A.D. GENERATED DRAWING DO NOT MAKE MANUAL REVISIONS TO MASTER.

ISSUE NUMBER

ORIGINAL

Contact Information
520-P.C. Tail, Regular Point - Tail LG.=.190(4.83)
.156" (3.96mm) Contact Spacing x .200" (5.08mm) Row Spacing