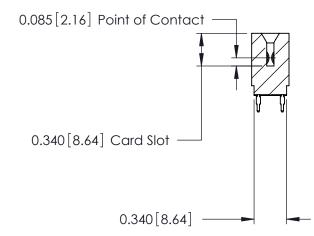

## Contact Information 520-P.C. Tail, Regular Point - Tail LG.=.175(4.45) .125" (3.18mm) Contact Spacing x .250" (6.35mm) Row Spacing

|  | 746 Series Ultra-Mate Card Edge Connector - Press Fit<br>Part Number: 746-028-520-601 |                            |                                                                                                                                                                                                   | ACAD REFERENCE NO.            |       |   |
|--|---------------------------------------------------------------------------------------|----------------------------|---------------------------------------------------------------------------------------------------------------------------------------------------------------------------------------------------|-------------------------------|-------|---|
|  |                                                                                       |                            |                                                                                                                                                                                                   | DRAWN:                        | J.LEE | [ |
|  |                                                                                       |                            |                                                                                                                                                                                                   | CHECKED:                      |       | [ |
|  | YOUR CONNECTION TO                                                                    | EDAC INC                   | THESE DRAWINGS AND SPECIFICATIONS ARE THE PROPERTY OF EDAC INC., AND SHALL NOT BE REPRODUCED, OR COPIED OR USED AS THE BASIS FOR THE MANUFACTURE OR SALE OF APPARATUS WITHOUT WRITTEN PERMISSION. | SCALE:                        |       | 5 |
|  |                                                                                       | TORONTO, ONTARIO<br>CANADA |                                                                                                                                                                                                   | DRAWING NUMBER 746-ENG MASTER |       |   |
|  |                                                                                       |                            |                                                                                                                                                                                                   |                               |       |   |