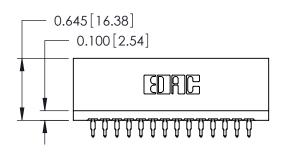

## Contact Information 520-P.C. Tail, Regular Point - Tail LG.=.175(4.45) .125" (3.18mm) Contact Spacing x .250" (6.35mm) Row Spacing

|  | 746 Series Ultra-Mate Card Edge Connector - Press Fit<br>Part Number: 746-028-520-601 |                            |                                                                                                                                                                                                   | ACAD REFERENCE NO.            |       |   |
|--|---------------------------------------------------------------------------------------|----------------------------|---------------------------------------------------------------------------------------------------------------------------------------------------------------------------------------------------|-------------------------------|-------|---|
|  |                                                                                       |                            |                                                                                                                                                                                                   | DRAWN:                        | J.LEE | [ |
|  |                                                                                       |                            |                                                                                                                                                                                                   | CHECKED:                      |       | [ |
|  | YOUR CONNECTION TO                                                                    | EDAC INC                   | THESE DRAWINGS AND SPECIFICATIONS ARE THE PROPERTY OF EDAC INC., AND SHALL NOT BE REPRODUCED, OR COPIED OR USED AS THE BASIS FOR THE MANUFACTURE OR SALE OF APPARATUS WITHOUT WRITTEN PERMISSION. | SCALE:                        |       | 5 |
|  |                                                                                       | TORONTO, ONTARIO<br>CANADA |                                                                                                                                                                                                   | DRAWING NUMBER 746-ENG MASTER |       |   |
|  |                                                                                       |                            |                                                                                                                                                                                                   |                               |       |   |