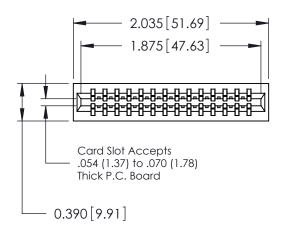

## Contact Information 520-P.C. Tail, Regular Point - Tail LG.=.175(4.45) .125" (3.18mm) Contact Spacing x .250" (6.35mm) Row Spacing

|  | 746 Series Ultra-Mate Card Edge Connector - Press Fit<br>Part Number: 746-028-520-601 |                            |                                                                                                                                                                                                   | ACAD REFERENCE NO.            |       |   |
|--|---------------------------------------------------------------------------------------|----------------------------|---------------------------------------------------------------------------------------------------------------------------------------------------------------------------------------------------|-------------------------------|-------|---|
|  |                                                                                       |                            |                                                                                                                                                                                                   | DRAWN:                        | J.LEE | [ |
|  |                                                                                       |                            |                                                                                                                                                                                                   | CHECKED:                      |       | [ |
|  | YOUR CONNECTION TO                                                                    | EDAC INC                   | THESE DRAWINGS AND SPECIFICATIONS ARE THE PROPERTY OF EDAC INC., AND SHALL NOT BE REPRODUCED, OR COPIED OR USED AS THE BASIS FOR THE MANUFACTURE OR SALE OF APPARATUS WITHOUT WRITTEN PERMISSION. | SCALE:                        |       | 5 |
|  |                                                                                       | TORONTO, ONTARIO<br>CANADA |                                                                                                                                                                                                   | DRAWING NUMBER 746-ENG MASTER |       |   |
|  |                                                                                       |                            |                                                                                                                                                                                                   |                               |       |   |