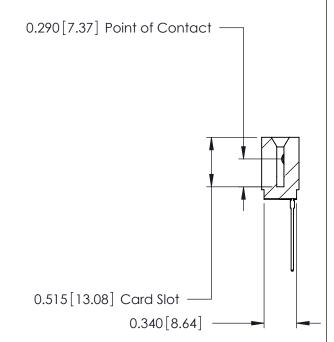

746-ENG MASTER

DATE: AUG 20/09

SHEET 1 OF 1

**ISSUE** 

DATE:

| 746 Series Ultra-Mate Card Edge Connector - Press Fit<br>Part Number: 746-029-541-101 |                                                                                                                                                                     | ACAD REFERENCE NO. |   |
|---------------------------------------------------------------------------------------|---------------------------------------------------------------------------------------------------------------------------------------------------------------------|--------------------|---|
|                                                                                       |