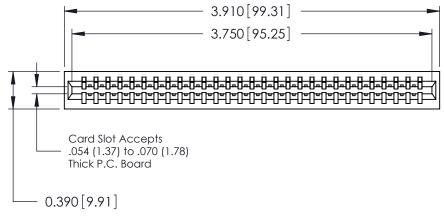

746-ENG MASTER

DATE: AUG 20/09

SHEET 1 OF 1

**ISSUE** 

DATE:

| 746 Series Ultra-Mate Card Edge Connector - Press Fit<br>Part Number: 746-029-541-101 |                                                                                                                                                                     | ACAD REFERENCE NO. |   |
|---------------------------------------------------------------------------------------|---------------------------------------------------------------------------------------------------------------------------------------------------------------------|--------------------|---|
|                                                                                       |