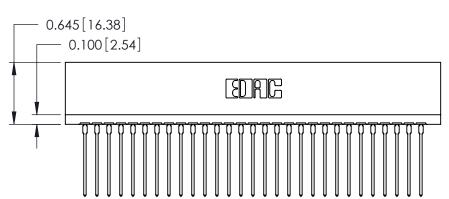

746-ENG MASTER

DATE: AUG 20/09

SHEET 1 OF 1

**ISSUE** 

DATE:

| 746 Series Ultra-Mate Card Edge Connector - Press Fit<br>Part Number: 746-029-541-101 |                                                                                                                                                                     | ACAD REFERENCE NO. |   |
|---------------------------------------------------------------------------------------|---------------------------------------------------------------------------------------------------------------------------------------------------------------------|--------------------|---|
|                                                                                       |