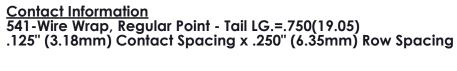

746-ENG MASTER

DATE: AUG 20/09

SHEET 1 OF 1

**ISSUE** 

DATE:

| 746 Series Ultra-Mate Card Edge Connector - Press Fit<br>Part Number: 746-029-541-101 |                                                                                                                                                                     | ACAD REFERENCE NO. |   |
|---------------------------------------------------------------------------------------|---------------------------------------------------------------------------------------------------------------------------------------------------------------------|--------------------|---|
|                                                                                       |