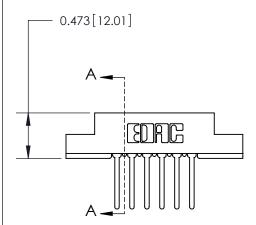

## **Contact Detail**

Wire Wrap .046x.013(1.17x0.33) - Tail LG=.520(13.21)

.156 [3.96] Contact Spacing x .200 [5.08] Row Spacing

**See Accompanying Page for:** 

**Contact Bend Details** 

**SECTION A-A** 

.095 [2.41] Point of Contact (Measured from bottom of Card Slot) Card Slot Accepts .054 [1.37] to .070 [1.78] Thick P.C. Board