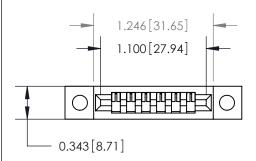

## **Mounting Option**

.128 (3.25) Dia. Mounting Holes

## **Contact Detail**

Wire Wrap .046x.013(1.17x0.33) - Tail LG=.520(13.21)

.156 [3.96] Contact Spacing x .200 [5.08] Row Spacing





**See Accompanying Page for:** 

**Contact Bend Details** 



**SECTION A-A** 

.095 [2.41] Point of Contact (Measured from bottom of Card Slot) Card Slot Accepts .054 [1.37] to .070 [1.78] Thick P.C. Board

| 807/857 Series High Temp Card Edge Connector |
|----------------------------------------------|
| Part Number: 807-006-447-102                 |

YOUR CONNECTION TO QUALITY & SERVICE

|   | ACAD REFERENCE NO | 807 ENG MASTER   |
|---|-------------------|------------------|
|   | DRAWN: J.LEE      | DATE: AUG. 11/09 |
|   | CHECKED:          | DATE:            |
|   | SCALE: NTS        | SHEET 1 OF 2     |
| ) | DRAWING NUMBER    | ISSUE            |

807 Assembly