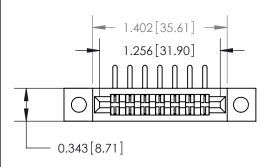

## **Mounting Option**

.128 (3.25) Dia. Mounting Holes

## **Contact Detail**

90 Degree Bend (Code 522 and 540 Contacts)

.156 [3.96] Contact Spacing x .200 [5.08] Row Spacing





**See Accompanying Page for:** 

**Contact Bend Details** 



**SECTION A-A** 

.095 [2.41] Point of Contact (Measured from bottom of Card Slot) Card Slot Accepts .054 [1.37] to .070 [1.78] Thick P.C. Board

| 807/857 Series High Temp Card Edge Connector |
|----------------------------------------------|
| Part Number: 807-014-458-202                 |

YOUR CONNECTION TO QUALITY & SERVICE

| ACAD REFERENCE NO | . 807 ENG MASTER |
|-------------------|------------------|
| DRAWN: J.LEE      | DATE: AUG. 11/09 |
| CHECKED:          | DATE:            |
| SCALE: NTS        | SHEET 1 OF 2     |
| DRAWING NUMBER    | ISSUE            |

807 Assembly