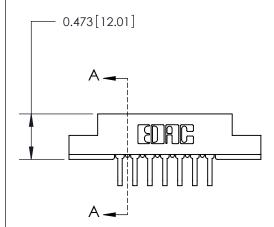

## **Contact Detail**

90 Degree Bend (Code 522 and 540 Contacts)

.156 [3.96] Contact Spacing x .200 [5.08] Row Spacing

**See Accompanying Page for:** 

**Contact Bend Details** 

**SECTION A-A** 

.095 [2.41] Point of Contact (Measured from bottom of Card Slot) Card Slot Accepts .054 [1.37] to .070 [1.78] Thick P.C. Board