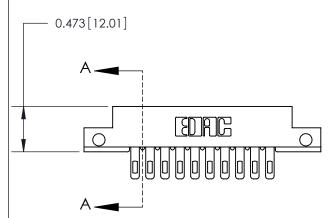

**Mounting Option** 

.128 (3.25) Dia. Side Mounting Holes

## **Contact Detail**

Wire Hole .087x.013(2.21x0.33) - Tail LG .282(7.16) .156 [3.96] Contact Spacing x .200 [5.08] Row Spacing





**See Accompanying Page for:** 

**Contact Bend Details** 



.095 [2.41] Point of Contact (Measured from bottom of Card Slot) Card Slot Accepts .054 [1.37] to .070 [1.78] Thick P.C. Board

807/857 Series High Temp Card Edge Connector Part Number: 807-020-500-212

YOUR CONNECTION TO QUALITY & SERVICE

| acad reference <b>SECTIONALAMAS</b> TER |                  |        |
|-----------------------------------------|------------------|--------|
| DRAWN: J.LEE                            | DATE: AUG. 11/09 |        |
| CHECKED:                                | DATE:            |        |
| SCALE: NTS                              | SHEET            | 1 OF 2 |
| DRAWING NUMBER                          |                  | ISSUE  |
| 807 Assembly                            |                  |