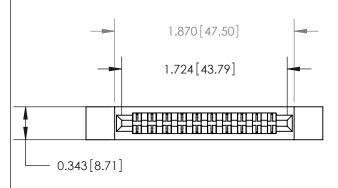

## **Contact Detail**

Wire Hole .087x.013(2.21x0.33) - Tail LG .282(7.16) .156 [3.96] Contact Spacing x .200 [5.08] Row Spacing

**See Accompanying Page for:** 

**Contact Bend Details** 

.095 [2.41] Point of Contact (Measured from bottom of Card Slot) Card Slot Accepts .054 [1.37] to .070 [1.78] Thick P.C. Board