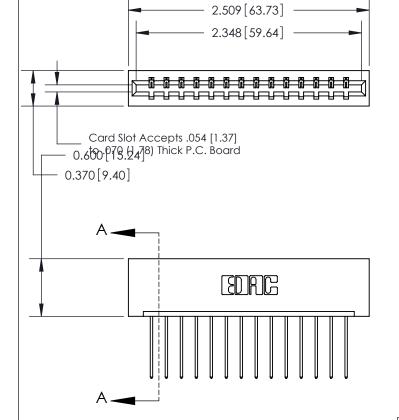

## **Contact Detail**

542-Wire Wrap .025 Sq.(0.64 Sq.) - Tail LG=.645(16.38) .156 [3.96] Contact Spacing x .200 [5.08] Row Spacing

ISSUE NUMBER

ORIGINAL

833 Series High Temp Card Edge Connector Part Number: 833-014-542-101

.160 [4.06] Point of Contact-

THIS IS A C.A.D. GENERATED DRAWING

DO NOT MAKE MANUAL REVISIONS TO MASTER.

| ACAD REFERENCE NO. | 833 ENG MASTER   |       |  |
|--------------------|------------------|-------|--|
| DRAWN: J.LEE       | DATE: OCT. 14/09 |       |  |
| CHECKED:           | DATE:            |       |  |
| SCALE: NTS         | SHEET            | OF 3  |  |
| DRAWING NUMBER     |                  | ISSUE |  |
| 833 Assembly       |                  | 1     |  |

SECTION A-A

0.388 [9.86] Card Slot

**See Accompanying Page for:** 

- **Bend Detail**
- **Mounting Options**

ORIGINAL (1)

ORIGINAL

| 833 Series High Temp Card Edge Connector<br>Contact Bend Detail                                                                                                                                                                                                          |                                    | ACAD REFERENCE NO. | 833 ENC          | MASTER |
|--------------------------------------------------------------------------------------------------------------------------------------------------------------------------------------------------------------------------------------------------------------------------|------------------------------------|--------------------|------------------|--------|
|                                                                                                                                                                                                                                                                          |                                    | DRAWN: J.LEE       | DATE: OCT. 14/09 |        |
|                                                                                                                                                                                                                                                                          |                                    | CHECKED: DATE:     |                  |        |
| EDAC INC TORONTO, ONTARIO CANADA YOUR CONNECTION TO QUALITY & SERVICE  THESE DRAWINGS AND SPECIFICATIONS ARE THE PROPERTY OF EDAC INC., AND SHALL NOT BE REPRODUCED, OR COPIED OR USED AS THE BASIS FOR THE MANUFACTURE OR SALE OF APPARATUS WITHOUT WRITTEN PERMISSION. | SCALE: NTS                         | SHEET 2            | 2 <b>OF</b> 3    |        |
|                                                                                                                                                                                                                                                                          | SHALL NOT BE REPRODUCED, OR COPIED | DRAWING NUMBER     |                  | ISSUE  |
|                                                                                                                                                                                                                                                                          | MANUFACTURE OR SALE OF APPARATUS   | 833 Assembly       |                  | 1      |