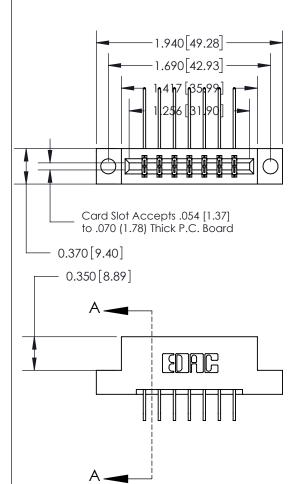

833 Series High Temp Card Edge Connector Part Number: 833-014-558-204

**EDAC INC** TORONTO, ONTARIO CANADA

THESE DRAWINGS AND SPECIFICATIONS ARE THE PROPERTY OF EDAC INC.,AND SHALL NOT BE REPRODUCED, OR COPIED OR USED AS THE BASIS FOR THE MANUFACTURE OR SALE OF APPARATUS WITHOUT WRITTEN PERMISSION.

| ACAD REFERENCE NO. | 833 ENG MASTER   |  |  |
|--------------------|------------------|--|--|
| DRAWN: J.LEE       | DATE: OCT. 14/09 |  |  |
| CHECKED:           | DATE:            |  |  |
| SCALE: NTS         | SHEET 1 OF 3     |  |  |
| DRAWING NUMBER     | ISSUE            |  |  |
| 833 Assembly       | 1                |  |  |