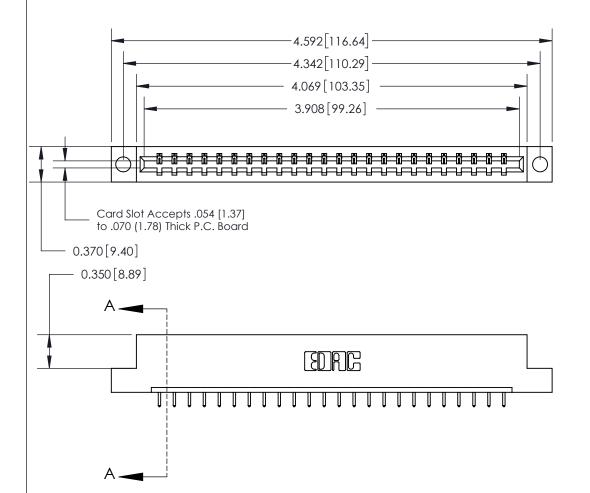

ORIGINAL

SECTION A-A 0.388 [9.86] Card Slot .160 [4.06] Point of Contact-

## See Accompanying Page for:

- **Bend Detail**
- **Mounting Options**

833 Series High Temp Card Edge Connector Part Number: 833-024-521-104

**EDAC INC** TORONTO, ONTARIO CANADA

THESE DRAWINGS AND SPECIFICATIONS ARE THE PROPERTY OF EDAC INC.,AND SHALL NOT BE REPRODUCED, OR COPIED OR USED AS THE BASIS FOR THE MANUFACTURE OR SALE OF APPARATUS WITHOUT WRITTEN PERMISSION.