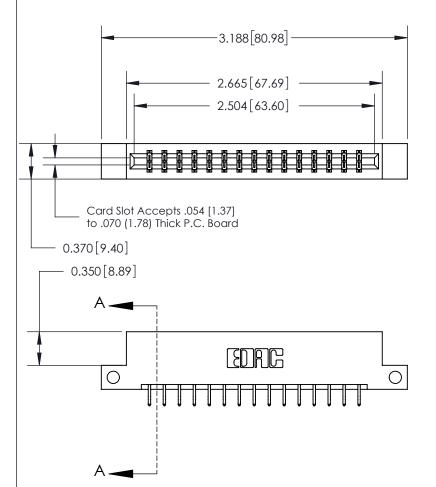

833 Series High Temp Card Edge Connector Part Number: 833-030-556-212

**EDAC INC** TORONTO, ONTARIO CANADA

THESE DRAWINGS AND SPECIFICATIONS ARE THE PROPERTY OF EDAC INC.,AND SHALL NOT BE REPRODUCED, OR COPIED OR USED AS THE BASIS FOR THE MANUFACTURE OR SALE OF APPARATUS

| ACAD REFERENCE NO. | 833 ENG MASTER   |  |  |
|--------------------|------------------|--|--|
| DRAWN: J.LEE       | DATE: OCT. 14/09 |  |  |
| CHECKED:           | DATE:            |  |  |
| SCALE: NTS         | SHEET 1 OF 3     |  |  |
| DRAWING NUMBER     | ISSUE            |  |  |
| 922 Assambly       | 1                |  |  |