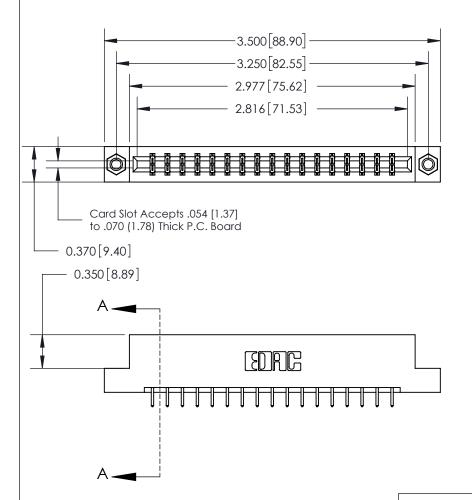

## **Contact Detail**

521-P.C. Tail .025 Sq.(0.64 Sq.) - Tail LG=.150(3.81)

.156 [3.96] Contact Spacing x .200 [5.08] Row Spacing

THIS IS A C.A.D. GENERATED DRAWING DO NOT MAKE MANUAL REVISIONS TO MASTER.

ISSUE NUMBER

ORIGINAL

SECTION A-A 0.388 [9.86] Card Slot .160 [4.06] Point of Contact-

## **See Accompanying Page for:**

- **Bend Detail**
- **Mounting Options**

833 Series High Temp Card Edge Connector Part Number: 833-034-521-207

**EDAC INC** TORONTO, ONTARIO CANADA

THESE DRAWINGS AND SPECIFICATIONS ARE THE PROPERTY OF EDAC INC.,AND SHALL NOT BE REPRODUCED, OR COPIED OR USED AS THE BASIS FOR THE MANUFACTURE OR SALE OF APPARATUS WITHOUT WRITTEN PERMISSION.