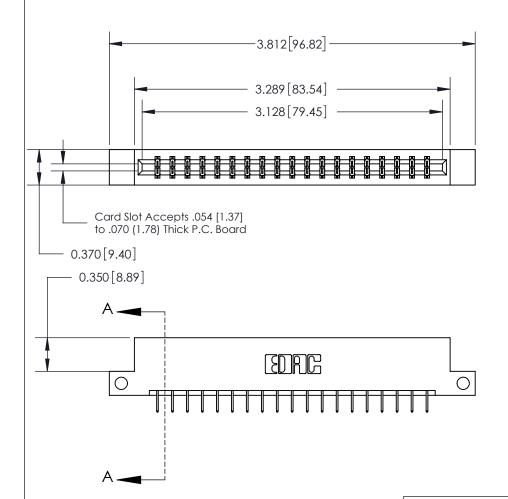

ISSUE NUMBER

ORIGINAL

SECTION A-A 0.388 [9.86] Card Slot .160 [4.06] Point of Contact-

## **See Accompanying Page for:**

- **Bend Detail**
- **Mounting Options**

833 Series High Temp Card Edge Connector Part Number: 833-038-524-212

**EDAC INC** TORONTO, ONTARIO CANADA

THESE DRAWINGS AND SPECIFICATIONS ARE THE PROPERTY OF EDAC INC.,AND SHALL NOT BE REPRODUCED, OR COPIED OR USED AS THE BASIS FOR THE MANUFACTURE OR SALE OF APPARATUS WITHOUT WRITTEN PERMISSION.

| ACAD REFERENCE NO. | 833 ENG MASTER   |  |  |
|--------------------|------------------|--|--|
| DRAWN: J.LEE       | DATE: OCT. 14/09 |  |  |
| CHECKED:           | DATE:            |  |  |
| SCALE: NTS         | SHEET 1 OF 3     |  |  |
| DRAWING NUMBER     | ISSUE            |  |  |
| 833 Assembly       | 1                |  |  |