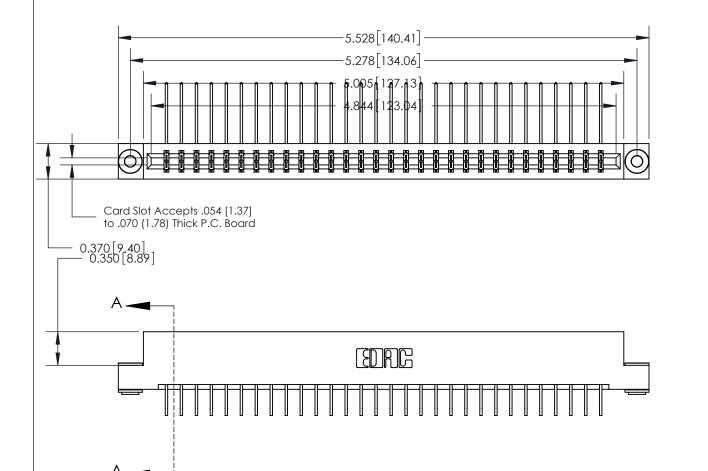

1

SECTION A-A 0.388 [9.86] Card Slot .160 [4.06] Point of Contact-

## **See Accompanying Page for:**

- **Bend Detail**
- **Mounting Options**

833 Series High Temp Card Edge Connector Part Number: 833-060-558-203

**EDAC INC** TORONTO, ONTARIO CANADA

THESE DRAWINGS AND SPECIFICATIONS ARE THE PROPERTY OF EDAC INC.,AND SHALL NOT BE REPRODUCED, OR COPIED OR USED AS THE BASIS FOR THE MANUFACTURE OR SALE OF APPARATUS WITHOUT WRITTEN PERMISSION.

| ACAD REFERENCE NO. | 833 ENG MASTER   |  |  |
|--------------------|------------------|--|--|
| DRAWN: J.LEE       | DATE: OCT. 14/09 |  |  |
| CHECKED:           | DATE:            |  |  |
| SCALE: NTS         | SHEET 1 OF 3     |  |  |
| DRAWING NUMBER     | ISSUE            |  |  |
| 833 Assembly       | 1                |  |  |