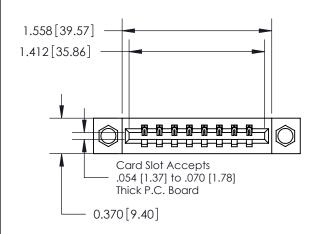

**Mounting Option** 

08-#4-40 Unified Threaded Inserts

## **Contact Detail**

520-P.C. Tail .030x.018(0.76x0.46) - Tail LG=.175(4.45) .156 [3.96] Contact Spacing x .200 [5.08] Row Spacing

**See Accompanying Page for:** 

**Contact Bend Details** 

THIS IS A C.A.D. GENERATED DRAWING DO NOT MAKE MANUAL REVISIONS TO MASTER.