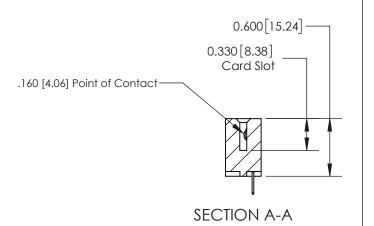

## **Contact Detail**

520-P.C. Tail .030x.018(0.76x0.46) - Tail LG=.175(4.45) .156 [3.96] Contact Spacing x .200 [5.08] Row Spacing

**See Accompanying Page for:** 

**Contact Bend Details** 

THIS IS A C.A.D. GENERATED DRAWING DO NOT MAKE MANUAL REVISIONS TO MASTER.