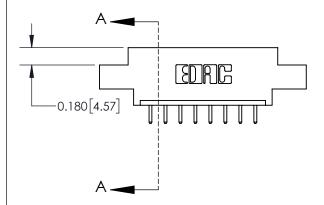

**Mounting Option** 

08-#4-40 Unified Threaded Inserts

## **Contact Detail**

520-P.C. Tail .030x.018(0.76x0.46) - Tail LG=.175(4.45) .156 [3.96] Contact Spacing x .200 [5.08] Row Spacing

**See Accompanying Page for:** 

**Contact Bend Details** 

THIS IS A C.A.D. GENERATED DRAWING DO NOT MAKE MANUAL REVISIONS TO MASTER.