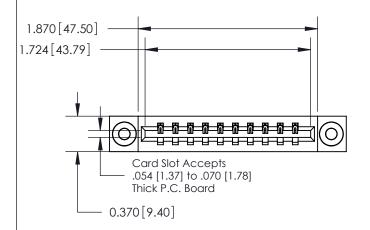

837/887 Series High Temp Card Edge Connector Part Number: 837-010-540-103

**EDAC INC** TORONTO, ONTARIO CANADA

THESE DRAWINGS AND SPECIFICATIONS ARE THE PROPERTY OF EDAC INC.,AND SHALL NOT BE REPRODUCED, OR COPIED OR USED AS THE BASIS FOR THE MANUFACTURE OR SALE OF APPARATUS WITHOUT WRITTEN PERMISSION.

|                    |             |                  | I             |  |
|--------------------|-------------|------------------|---------------|--|
| ACAD REFERENCE NO. |             | 837 ENG MASTER   |               |  |
| DRAWN:             | J.LEE       | DATE: OCT. 06/09 |               |  |
| CHECKED:           |             | DATE:            |               |  |
| SCALE:             | NTS         | SHEET            | 1 <b>OF</b> 2 |  |
| DRAWING            | NUMBER      |                  | ISSUE         |  |
| 8:                 | 37 Assembly |                  | 1             |  |