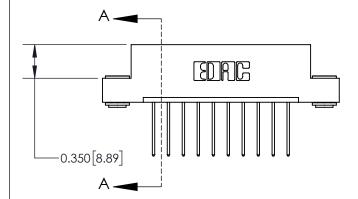

**SECTION A-A** 

ISSUE NUMBER

ORIGINAL

1

| 837/887 Series High Temp Card Edge Connector<br>Contact Bend Detail |                                                                                                        | ACAD REFERENCE NO. | 837 ENG MASTER   |       |
|---------------------------------------------------------------------|--------------------------------------------------------------------------------------------------------|--------------------|------------------|-------|
|                                                                     |                                                                                                        | DRAWN: J.LEE       | DATE: OCT. 06/09 |       |
|                                                                     |                                                                                                        | CHECKED:           | DATE:            |       |
| EDAC INC THESE DRAWINGS AND SPECIFICATIONS                          | SCALE: NTS                                                                                             | SHEET              | 2 <b>OF</b> 2    |       |
| TORONTO, ONTARIO CANADA                                             | ARE THE PROPERTY OF EDAC INC.,AND<br>SHALL NOT BE REPRODUCED,OR COPIED<br>OR USED AS THE BASIS FOR THE | DRAWING NUMBER     | •                | ISSUE |
| YOUR CONNECTION TO QUALITY & SERVICE                                | MANUFACTURE OR SALE OF APPARATUS WITHOUT WRITTEN PERMISSION.                                           | 837 Assembly       |                  | 1     |