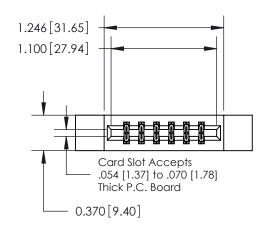

## **Mounting Option**

12-.128 (3.25) Dia. Side Mounting Holes

## **Contact Detail**

541-Wire Wrap .025 Sq.(0.64 Sq.) - Tail LG=.750(19.05) .156 [3.96] Contact Spacing x .200 [5.08] Row Spacing





**See Accompanying Page for:** 

**Contact Bend Details** 

THIS IS A C.A.D. GENERATED DRAWING DO NOT MAKE MANUAL REVISIONS TO MASTER.



ISSUE NUMBER ORIGINAL



837/887 Series High Temp Card Edge Connector Part Number: 837-012-541-812



**EDAC INC** TORONTO, ONTARIO CANADA

THESE DRAWINGS AND SPECIFICATIONS ARE THE PROPERTY OF EDAC INC.,AND SHALL NOT BE REPRODUCED, OR COPIED OR USED AS THE BASIS FOR THE MANUFACTURE OR SALE OF APPARATUS WITHOUT WRITTEN PERMISSION.

| ACAD REFERENCE NO. | REFERENCE NO. 837 ENG MASTER |  |  |
|--------------------|------------------------------|--|--|
| DRAWN: J.LEE       | DATE: OCT. 06/09             |  |  |
| CHECKED:           | DATE:                        |  |  |
| SCALE: NTS         | SHEET 1 OF 2                 |  |  |
| DRAWING NUMBER     | I