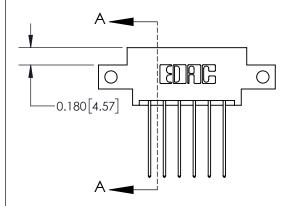

## **Mounting Option**

12-.128 (3.25) Dia. Side Mounting Holes

## **Contact Detail**

541-Wire Wrap .025 Sq.(0.64 Sq.) - Tail LG=.750(19.05) .156 [3.96] Contact Spacing x .200 [5.08] Row Spacing





**See Accompanying Page for:** 

**Contact Bend Details** 

THIS IS A C.A.D. GENERATED DRAWING DO NOT MAKE MANUAL REVISIONS TO MASTER.



ISSUE NUMBER ORIGINAL



837/887 Series High Temp Card Edge Connector Part Number: 837-012-541-812



**EDAC INC** TORONTO, ONTARIO CANADA

THESE DRAWINGS AND SPECIFICATIONS ARE THE PROPERTY OF EDAC INC.,AND SHALL NOT BE REPRODUCED, OR COPIED OR USED AS THE BASIS FOR THE MANUFACTURE OR SALE OF APPARATUS WITHOUT WRITTEN PERMISSION.

| ACAD REFERENCE NO. | REFERENCE NO. 837 ENG MASTER |  |  |
|--------------------|------------------------------|--|--|
| DRAWN: J.LEE       | DATE: OCT. 06/09             |  |  |
| CHECKED:           | DATE:                        |  |  |
| SCALE: NTS         | SHEET 1 OF 2                 |  |  |
| DRAWING NUMBER     | ISS