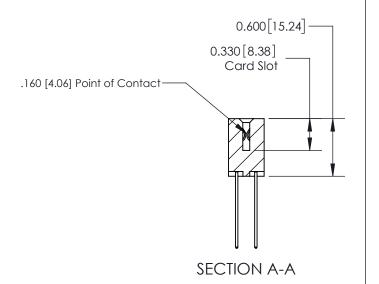

## **Contact Detail**

541-Wire Wrap .025 Sq.(0.64 Sq.) - Tail LG=.750(19.05) .156 [3.96] Contact Spacing x .200 [5.08] Row Spacing

**See Accompanying Page for:** 

**Contact Bend Details** 

THIS IS A C.A.D. GENERATED DRAWING DO NOT MAKE MANUAL REVISIONS TO MASTER.