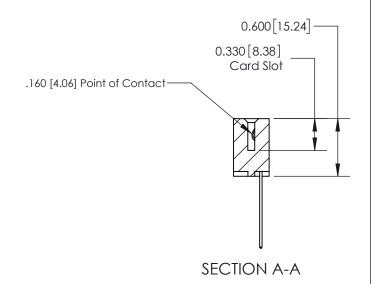

## **Contact Detail**

544-Wire Wrap .050x.025(1.27x0.64) - Tail LG=.750(19.05) .156 [3.96] Contact Spacing x .200 [5.08] Row Spacing

-2.778 70.56 -2.468 [62.69] 2.182[55.42] -2.036 [51.71] -Card Slot Accepts .054 [1.37] to .070 [1.78] Thick P.C. Board 0.370 [9.40]