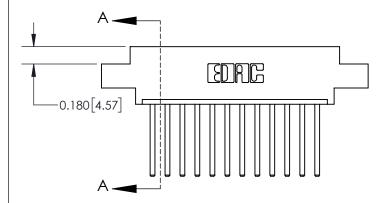

**Mounting Option** 

02-.128 (3.25) Dia. Mounting Holes

## **Contact Detail**

544-Wire Wrap .050x.025(1.27x0.64) - Tail LG=.750(19.05) .156 [3.96] Contact Spacing x .200 [5.08] Row Spacing

-2.778 70.56 -2.468 [62.69] 2.182[55.42] -2.036 [51.71] -Card Slot Accepts .054 [1.37] to .070 [1.78] Thick P.C. Board 0.370 [9.40]