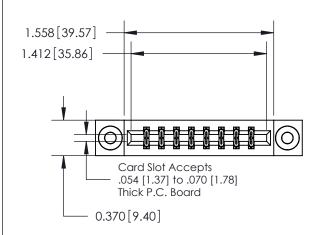

**Mounting Option** 

03-.116 (2.95) I.D. Floating Eyelets

## **Contact Detail**

523-P.C. Tail .025 Sq.(0.64 Sq.) - Tail LG=.390(9.91) .156 [3.96] Contact Spacing x .200 [5.08] Row Spacing

**See Accompanying Page for:** 

**Contact Bend Details** 

THIS IS A C.A.D. GENERATED DRAWING DO NOT MAKE MANUAL REVISIONS TO MASTER.