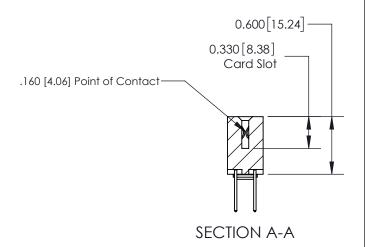

## **Contact Detail**

523-P.C. Tail .025 Sq.(0.64 Sq.) - Tail LG=.390(9.91) .156 [3.96] Contact Spacing x .200 [5.08] Row Spacing

**See Accompanying Page for:** 

**Contact Bend Details** 

THIS IS A C.A.D. GENERATED DRAWING DO NOT MAKE MANUAL REVISIONS TO MASTER.