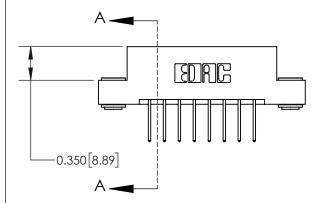

**Mounting Option** 

03-.116 (2.95) I.D. Floating Eyelets

## **Contact Detail**

523-P.C. Tail .025 Sq.(0.64 Sq.) - Tail LG=.390(9.91) .156 [3.96] Contact Spacing x .200 [5.08] Row Spacing

**See Accompanying Page for:** 

**Contact Bend Details** 

THIS IS A C.A.D. GENERATED DRAWING DO NOT MAKE MANUAL REVISIONS TO MASTER.